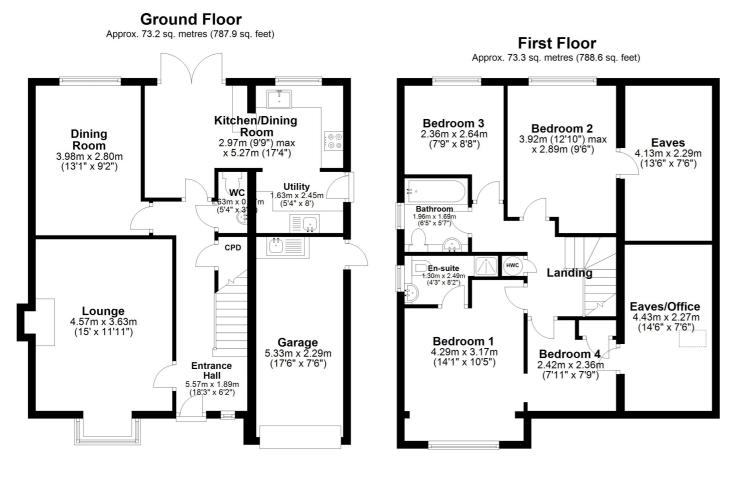

## Description

A spacious and versatile detached family home, situated on the outskirts of the village with panoramic views of the open countryside to the rear. The property boasts well-proportioned accommodation with the flexibility to be reconfigured to suit individual preferences. It comprises an entrance hall, a cloakroom/WC, a lounge, a separate dining room, a kitchendining room, a utility room, a first-floor landing, a master bedroom with an en-suite shower room and a door connecting the fourth bedroom (which has been used as a dressing room), three further bedrooms, and a bathroom. Additionally, there are two large eaves rooms that provide ample potential for expansion. Externally, the property features mature front and rear gardens, an integral garage, and a double-width driveway.

Tenure

FREEHOLD

**EPC Rating:** 

Total area: approx. 146.5 sq. metres (1576.5 sq. feet)

Williams Estates is the trading name of Williams Estates (Ltd). Registered address 33, The Green, Hartford, Northwich, Cheshire, CW8 1QA. Reg number 07682683. Director Andrew P Williams