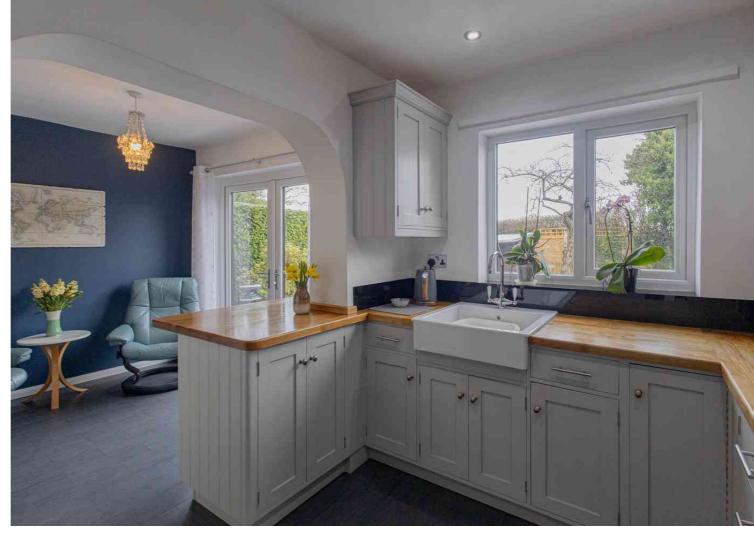

## Description

A spacious and versatile detached family home, situated on the outskirts of the village with panoramic views of the open countryside to the rear. The property boasts well-proportioned accommodation with the flexibility to be reconfigured to suit individual preferences. It comprises an entrance hall, a cloakroom/WC, a lounge, a separate dining room, a kitchendining room, a utility room, a first-floor landing, a master bedroom with an en-suite shower room and a door connecting the fourth bedroom (which has been used as a dressing room), three further bedrooms, and a bathroom. Additionally, there are two large eaves rooms that provide ample potential for expansion. Externally, the property features mature front and rear gardens, an integral garage, and a double-width driveway.