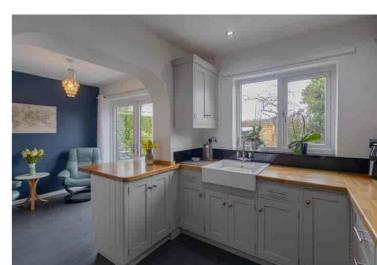

## Description

A spacious and versatile detached family home, situated on the outskirts of the village with panoramic views of the open countryside to the rear. The property boasts well-proportioned accommodation with the flexibility to be reconfigured to suit individual preferences. It comprises an entrance hall, a cloakroom/WC, a lounge, a separate dining room, a kitchendining room, a utility room, a first-floor landing, a master bedroom with an en-suite shower room and a door connecting the fourth bedroom (which has been used as a dressing room), three further bedrooms, and a bathroom. Additionally, there are two large eaves rooms that provide ample potential for expansion. Externally, the property features mature front and rear gardens, an integral garage, and a double-width driveway.