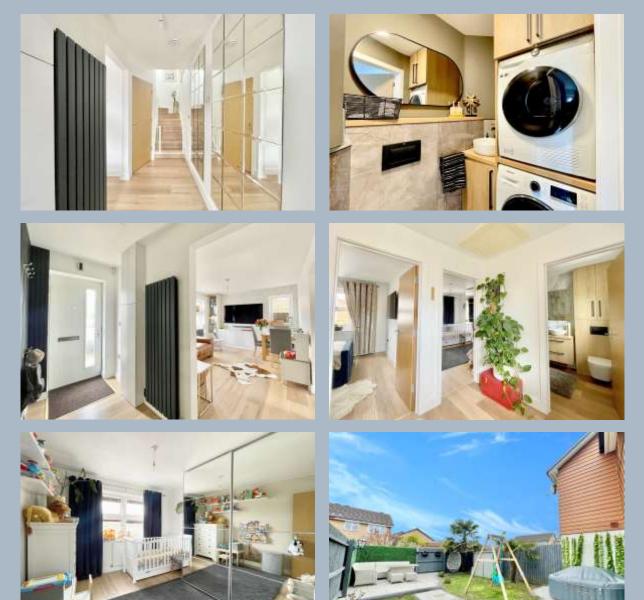

Upon entering, an attractive hallway leads to a spacious dualaspect living room. The kitchen/breakfast room, overlooking and providing access to the rear garden, is fitted with a comprehensive range of floor and wall-mounted units, complemented by a contrasting work surface and a range of integrated appliances with space for American/fridge freezer. A useful utility cupboard is also included, while a bespoke utility/WC completes the ground floor accommodation.

The first-floor landing leads to two generously sized double bedrooms. Completing the accommodation is a luxurious bathroom featuring gold finishes and a suite comprising a WC, wash hand basin, and bath with shower over.

Externally, the property boasts a beautifully landscaped, sunny aspect rear garden, predominantly laid to lawn, with a patio seating area adjoining the property and another positioned at the rear of the garden. Additionally, the home benefits from one allocated parking space.