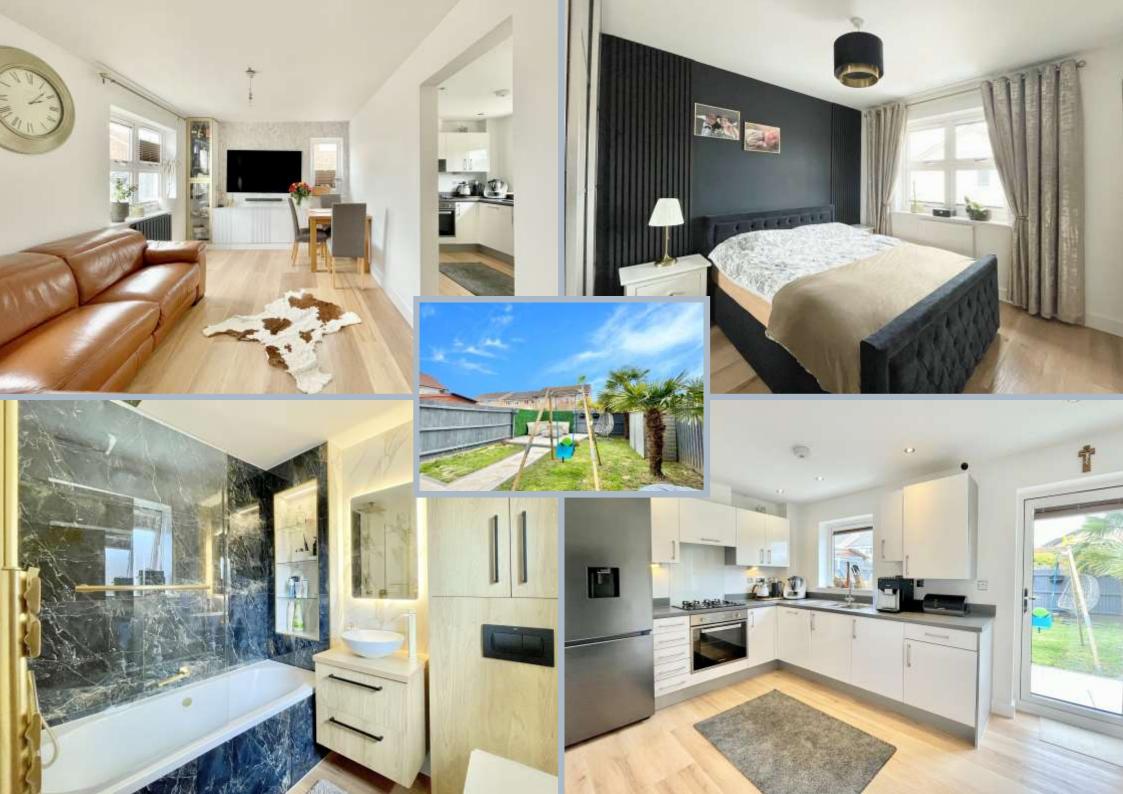

Upon entering, an attractive hallway leads to a spacious dualaspect living room. The kitchen/breakfast room, overlooking and providing access to the rear garden, is fitted with a comprehensive range of floor and wall-mounted units, complemented by a contrasting work surface and a range of integrated appliances with space for American/fridge freezer. A useful utility cupboard is also included, while a bespoke utility/WC completes the ground floor accommodation.

The first-floor landing leads to two generously sized double bedrooms. Completing the accommodation is a luxurious bathroom featuring gold finishes and a suite comprising a WC, wash hand basin, and bath with shower over.

Externally, the property boasts a beautifully landscaped, sunny aspect rear garden, predominantly laid to lawn, with a patio seating area adjoining the property and another positioned at the rear of the garden. Additionally, the home benefits from one allocated parking space.