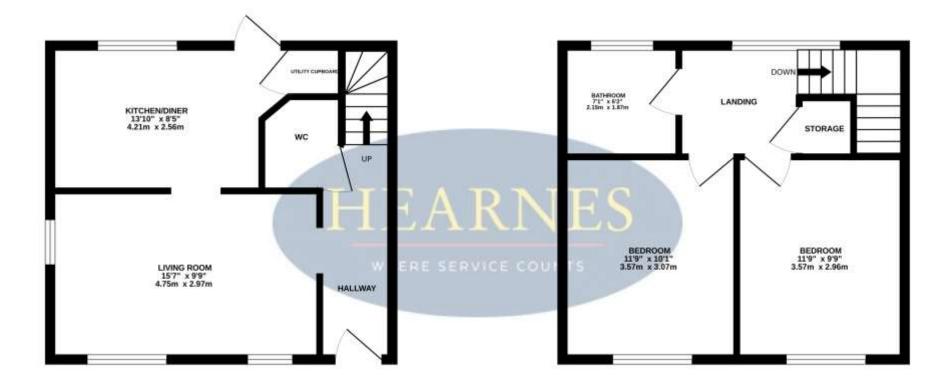

## TOTAL FLOOR AREA : 775sq.ft. (72.0 sq.m.) approx.

Whilst every attempt has been made to ensure the accuracy of the floorplan contained here, measurements of doors, windows, norms and any other items are approximate and no responsibility is taken for any error, omission or mis-statement. This plan is for illustrative purposes only and should be used as such by any prospective purchaser. The services, systems and appliances shown have not been tested and no guarantee as to their operability or efficiency can be given. Made with Metropix 02025