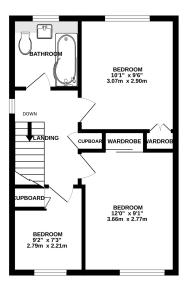

## Description

A versatile three/four bedroom home benefiting from an optional ground floor bedroom or home office. The property is located in a small cul-de-sac and is within walking distance of the villages sought after primary school. The internal accommodation is presented to an excellent standard and features a stunning kitchen/breakfast room, a separate utility room (with WC) and a south facing lounge on the ground floor. There are three first floor bedrooms and a modern family bathroom; two of the bedrooms benefit from built in cupboard storage. Parking is plentiful and pedestrian access leads to a partially walled garden at the rear.

GROUND FLOOR 1ST FLOOR