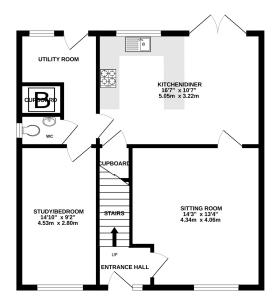

# **Downs Orchard**

Meare, BA6 9SQ









£350,000 Freehold



## Description

A versatile three/four bedroom home benefiting from an optional ground floor bedroom or home office. The property is located in a small cul-de-sac and is within walking distance of the villages sought after primary school. The internal accommodation is presented to an excellent standard and features a stunning kitchen/breakfast room, a separate utility room (with WC) and a south facing lounge on the ground floor. There are three first floor bedrooms and a modern family bathroom; two of the bedrooms benefit from built in cupboard storage. Parking is plentiful and pedestrian access leads to a partially walled garden at the rear.

GROUND FLOOR 1ST FLOOR









#### **Features**

- Detached Family Home
- Walking distance of village primary school
- Open plan Kitchen/Diner
- Optional ground floor bedroom or studio
- Ground floor WC
- Seperate UTILTY ROOM
- Enclosed rear garden
- Storage shed in garden
- Off road PARKING
- Freehold Council Tax Band D

### **Local Information**

- Council Tax Band D
- Tenure Freehold
- EPC Rating D

## GLASTONBURY OFFICE

Telephone 01458 831077

41, High Street, Glastonbury, Somerset BA6 9DS

glastonbury@cooperandtanner.co.uk

**COOPER TANNER**