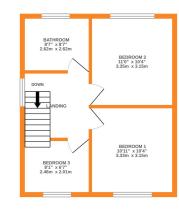

## **FULL DESCRIPTION**

An ideal purchase for the growing family is this well presented three bedroom semi-detached property, situated in the popular residential location of Exley Head with excellent access to local schools. The well proportioned accommodation comprises of an entrance porch leading to an inner hallway, the through lounge/diner measures approximately 21ft in length and has double glazed windows to both front and rear aspect and a living flame gas coal effect fire in surround. The kitchen has a range of modern base and wall mounted units, integrated oven, hob and extractor fan, tiled flooring, double glazed window to the front. To the lower ground floor there is a utility room and ample under house storage. To the first floor there are three bedrooms, and the house bathroom which has a three piece suite comprising of bath with shower over, WC, wash hand basin. Externally there is a front garden, driveway, single garage and a generous size rear garden with patio, pond, and far reaching views. Offered for sale with no onward chain, EPC rating is C.

----

Whilst every attempt has been made to ensure the accuracy of the floorplan contained here, measurement of doors, windows, rooms and any other items are approximate and no responsibility is taken for any error, omission or mis-statement. This plan is for illustrative purposes only and should be used as such by any prospective purchaser. The services, systems and appliances shown have not been tested and no guarante as to their operability or efficiency can be given.