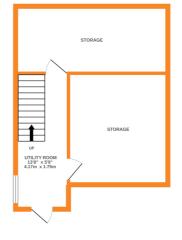

## **FULL DESCRIPTION**

An ideal purchase for the growing family is this well presented three bedroom semi-detached property, situated in the popular residential location of Exley Head with excellent access to local schools. The well proportioned accommodation comprises of an entrance porch leading to an inner hallway, the through lounge/diner measures approximately 21ft in length and has double glazed windows to both front and rear aspect and a living flame gas coal effect fire in surround. The kitchen has a range of modern base and wall mounted units, integrated oven, hob and extractor fan, tiled flooring, double glazed window to the front. To the lower ground floor there is a utility room and ample under house storage. To the first floor there are three bedrooms, and the house bathroom which has a three piece suite comprising of bath with shower over, WC, wash hand basin. Externally there is a front garden, driveway, single garage and a generous size rear garden with patio, pond, and far reaching views. Offered for sale with no onward chain, EPC rating is C.

----

Whilst every attempt has been made to ensure the accuracy of the floorplan contained here, measurement of doors, windows, rooms and any other items are approximate and no responsibility is taken for any error, omission or mis-statement. This plan is for illustrative purposes only and should be used as such by any prospective purchaser. The services, systems and appliances shown have not been tested and no guarante as to their operability or efficiency can be given.