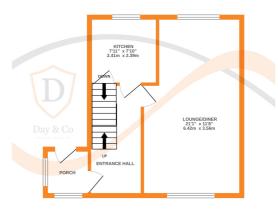

## **FULL DESCRIPTION**

An ideal purchase for the growing family is this well presented three bedroom semi-detached property, situated in the popular residential location of Exley Head with excellent access to local schools. The well proportioned accommodation comprises of an entrance porch leading to an inner hallway, the through lounge/diner measures approximately 21ft in length and has double glazed windows to both front and rear aspect and a living flame gas coal effect fire in surround. The kitchen has a range of modern base and wall mounted units, integrated oven, hob and extractor fan, tiled flooring, double glazed window to the front. To the lower ground floor there is a utility room and ample under house storage. To the first floor there are three bedrooms, and the house bathroom which has a three piece suite comprising of bath with shower over, WC, wash hand basin. Externally there is a front garden, driveway, single garage and a generous size rear garden with patio, pond, and far reaching views. Offered for sale with no onward chain, EPC rating is C.

----

Whilst every attempt has been made to ensure the accuracy of the floorplan contained here, measurement of doors, windows, rooms and any other items are approximate and no responsibility is taken for any error, omission or mis-statement. This plan is for illustrative purposes only and should be used as such by any prospective purchaser. The services, systems and appliances shown have not been tested and no guarante as to their operability or efficiency can be given.