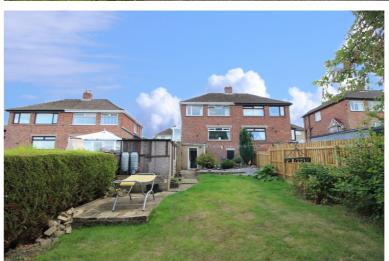

## **FULL DESCRIPTION**

An ideal purchase for the growing family is this well presented three bedroom semi-detached property, situated in the popular residential location of Exley Head with excellent access to local schools. The well proportioned accommodation comprises of an entrance porch leading to an inner hallway, the through lounge/diner measures approximately 21ft in length and has double glazed windows to both front and rear aspect and a living flame gas coal effect fire in surround. The kitchen has a range of modern base and wall mounted units, integrated oven, hob and extractor fan, tiled flooring, double glazed window to the front. To the lower ground floor there is a utility room and ample under house storage. To the first floor there are three bedrooms, and the house bathroom which has a three piece suite comprising of bath with shower over, WC, wash hand basin. Externally there is a front garden, driveway, single garage and a generous size rear garden with patio, pond, and far reaching views. Offered for sale with no onward chain, EPC rating is C.