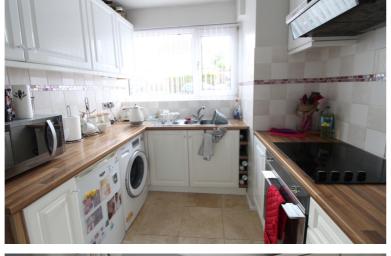

## **FULL DESCRIPTION**

An ideal purchase for the growing family is this well presented three bedroom semi-detached property, situated in the popular residential location of Exley Head with excellent access to local schools. The well proportioned accommodation comprises of an entrance porch leading to an inner hallway, the through lounge/diner measures approximately 21ft in length and has double glazed windows to both front and rear aspect and a living flame gas coal effect fire in surround. The kitchen has a range of modern base and wall mounted units, integrated oven, hob and extractor fan, tiled flooring, double glazed window to the front. To the lower ground floor there is a utility room and ample under house storage. To the first floor there are three bedrooms, and the house bathroom which has a three piece suite comprising of bath with shower over, WC, wash hand basin. Externally there is a front garden, driveway, single garage and a generous size rear garden with patio, pond, and far reaching views. Offered for sale with no onward chain, EPC rating is C.