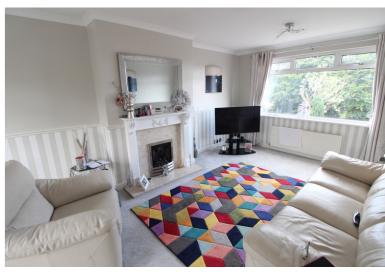

## **FULL DESCRIPTION**

An ideal purchase for the growing family is this well presented three bedroom semi-detached property, situated in the popular residential location of Exley Head with excellent access to local schools. The well proportioned accommodation comprises of an entrance porch leading to an inner hallway, the through lounge/diner measures approximately 21ft in length and has double glazed windows to both front and rear aspect and a living flame gas coal effect fire in surround. The kitchen has a range of modern base and wall mounted units, integrated oven, hob and extractor fan, tiled flooring, double glazed window to the front. To the lower ground floor there is a utility room and ample under house storage. To the first floor there are three bedrooms, and the house bathroom which has a three piece suite comprising of bath with shower over, WC, wash hand basin. Externally there is a front garden, driveway, single garage and a generous size rear garden with patio, pond, and far reaching views. Offered for sale with no onward chain, EPC rating is C.