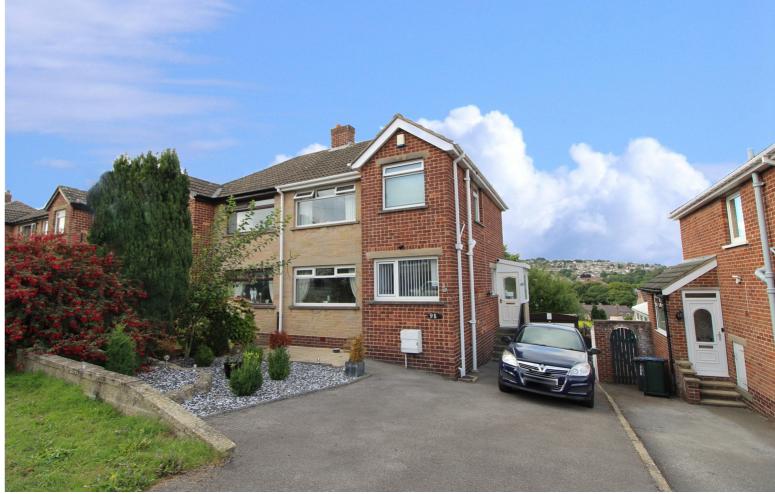

## **SUMMARY**

\*\*A WELL PRESENTED 3 BEDROOM SEMI-DETACHED FAMILY HOME, POPULAR RESIDENTIAL LOCATION OF EXLEY HEAD WITH EXCELLENT ACCESS TO LOCAL SCHOOLS!!\*\* Having accommodation over 3 floors, modern fitted kitchen & bathroom, drive, single garage, generous size rear garden, far reaching views - Offered for sale with no onward chain!! EPC rating is C.

## **FULL DESCRIPTION**

An ideal purchase for the growing family is this well presented three bedroom semi-detached property, situated in the popular residential location of Exley Head with excellent access to local schools. The well proportioned accommodation comprises of an entrance porch leading to an inner hallway, the through lounge/diner measures approximately 21ft in length and has double glazed windows to both front and rear aspect and a living flame gas coal effect fire in surround. The kitchen has a range of modern base and wall mounted units, integrated oven, hob and extractor fan, tiled flooring, double glazed window to the front. To the lower ground floor there is a utility room and ample under house storage. To the first floor there are three bedrooms, and the house bathroom which has a three piece suite comprising of bath with shower over, WC, wash hand basin. Externally there is a front garden, driveway, single garage and a generous size rear garden with patio, pond, and far reaching views. Offered for sale with no onward chain, EPC rating is C.