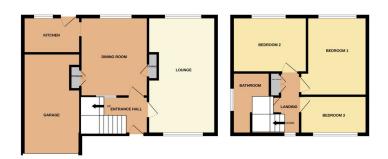

## **ENTRANCE HALLWAY**

Radiator and stairs leading to first floor accommodation.

### LOUNGE

11' 0" x 18' 1" (3.35m x 5.51m) (approx.) Radiator and UPVC double glazed windows to front and rear aspects.

#### DINING ROOM

10' 11" x 12' 04" (3.33m x 3.76m) (approx.) Radiator, two built in storage cupboards, UPVC double glazed window to rear aspect and internal glazed window to hallway.

# **KITCHEN**

9' 07" x 6' 02" (2.92m x 1.88m) (approx.) Fitted with a range of base and wall units, worktop. space and plumbing for washing machine, space for cooker, 1.25 drainer sink with mixer tap over, UPVC double glazed window to rear aspect and radiator.

# LANDING

Airing cupboard, loft access and UPVC double glazed window to front aspect.

# **BEDROOM ONE**

11' 02" x 12' 02" (3.40m x 3.71m) (approx.) Radiator and UPVC double glazed window to rear aspect.

#### **BEDROOM TWO**

11' 0" x 8' 10" (3.35m x 2.69m) (approx.) Radiator and UPVC double glazed window to rear aspect.

#### **BEDROOM THREE**

11' 00" x 6' 3" (3.35m x 1.91m) (approx.) Radiator and UPVC double glazed window to front aspect.

# FAMILY BATHROOM

Fitted with a three piece suite comprising bath with shower over, low level WC and wash hand basin. Heated towel rail and UPVC double glazed window to side aspect.

## SINGLE GARAGE

9' 02" x 14' 09" (2.79m x 4.50m) (approx.) With up over door, power and lights fitted and the wall mounted gas boiler.

# AGENT NOTE

The floorplan is for illustrative purposes only. Fixtures and fittings may not represent the current state of the property. Not to scale and is meant as a guide only.

Property details herein do not form part or all of an offer or contract. Any measurements included are for guidance only and, as such, must not be used for the purchase of carpets or fitted furniture etc. We have not tested any apparatus, equipment, fixtures or services; neither have we confirmed or verified the legal title of the property. All prospective purchasers must satisfy themselves as to the correctness and accuracy of such details provided by us. We accept no liability for any existing or future defects relating to any property. Any plans shown are not to scale and are meant as a guide only. 12 North Street Bourne, PE10 9AB T: 01778 420011