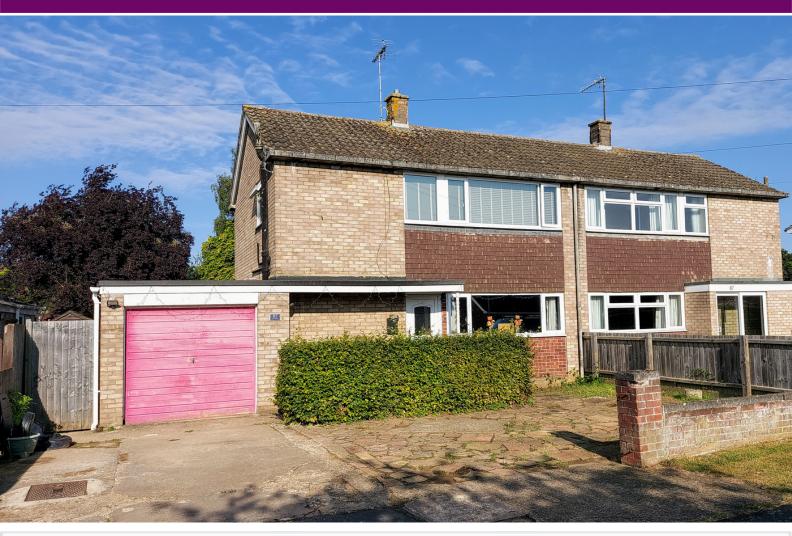

# £250,000

т: 01778 420011

\*\*\*THREE BEDROOM SEMI DETACHED HOUSE WITH A GENEROUS WESTERLY FACING REAR GARDEN\*\*\* Offers in Excess of £250,000 are being invited for this semi detached house which is located in a popular area of Bourne within easy reach of the town centre and schooling. The property offers spacious accommodation over two floors with an entrance hallway, lounge, separate dining room and kitchen to the ground floor whilst upstairs there are three bedrooms and a family bathroom. To the rear there is a large, westerly facing rear garden with a recent professionally laid patio area, and to the front there is off road parking leading to the single garage. VIEWING HIGHLY RECOMMENDED. EPC Energy Rating D. Council Tax Band B.

### OUTSIDE

The front driveway offers off road parking leading to the singe garage.

The westerly facing, private rear garden is mainly laid to lawn and has a recent professionally laid patio area. It is fully enclosed and has a side gate and a garden shed.