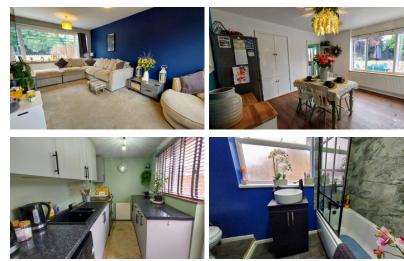

### LOUNGE

11' 0" x 18' 1" (3.35m x 5.51m) (approx.) Radiator and UPVC double glazed windows to front and rear aspects.

#### DINING ROOM

10' 11" x 12' 04" (3.33m x 3.76m) (approx.) Radiator, two built in storage cupboards, UPVC double glazed window to rear aspect and internal glazed window to hallway.

# **KITCHEN**

9' 07" x 6' 02" (2.92m x 1.88m) (approx.) Fitted with a range of base and wall units, worktop. space and plumbing for washing machine, space for cooker, 1.25 drainer sink with mixer tap over, UPVC double glazed window to rear aspect and radiator.

# FAMILY BATHROOM

Fitted with a three piece suite comprising bath with shower over, low level WC and wash hand basin. Heated towel rail and UPVC double glazed window to side aspect.