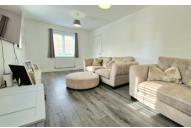

#### LOUNGE

18' 0"  $\times$  10' 0" (5.49m  $\times$  3.05m) (approx) Three UPVC double glazed windows. Two radiators.