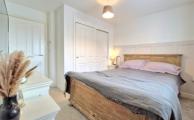

# **BEDROOM ONE**

12' 0" max not including built-in wardrobe x 10' 0" (3.66m max x 3.05m) UPVC double glazed window. Panelling to the wall, built-in wardrobe with sliding doors and radiator. Door to:

# **EN-SUITE**

Fitted with a three piece suite comprising shower cubicle, wash hand basin and WC. Chrome heated towel rail. Frosted UPVC double glazed window and spotlights.