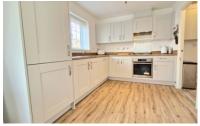

# KITCHEN / DINER

18' 0" x 8' 1" (5.49m x 2.46m) (approx) Fitted with a range of eye level and base units with worktop over. Stainless steel sink and drainer with mixer tap over. Oven and gas hob with extractor fan over. Integrated fridge / freezer and dishwasher. Radiator, two UPVC double glazed windows, UPVC double glazed French doors to the garden.