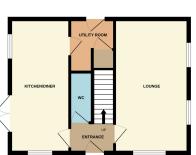

### **UPVC DOOR TO:**

# **ENTRANCE HALL**

Stairs to first floor accommodation.

### **CLOAKROOM**

Fitted with a two piece suite comprising wash hand basin and WC. Extractor fan and radiator.

# KITCHEN / DINER

18' 0" x 8' 1" (5.49m x 2.46m) (approx) Fitted with a range of eye level and base units with worktop over. Stainless steel sink and drainer with mixer tap over. Oven and gas hob with extractor fan over. Integrated fridge / freezer and dishwasher. Radiator, two UPVC double glazed windows, UPVC double glazed French doors to the garden.

### **UTILITY ROOM**

UPVC double glazed door to the driveway. Understair cupboard, radiator, space and plumbing for washing machine.

#### LOUNGE

18' 0"  $\times$  10' 0" (5.49m  $\times$  3.05m) (approx) Three UPVC double glazed windows. Two radiators.

# **FLOORPLAN**

The floor plan is for illustrative purposes only. Fixtures and fittings do not represent the current state of the property. Not to scale and is meant as a guide only.