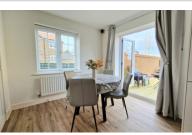

# KITCHEN / DINER

18' 0" x 8' 1" (5.49m x 2.46m) (approx) Fitted with a range of eye level and base units with worktop over. Stainless steel sink and drainer with mixer tap over. Oven and gas hob with extractor fan over. Integrated fridge / freezer and dishwasher. Radiator, two UPVC double glazed windows, UPVC double glazed French doors to the garden.