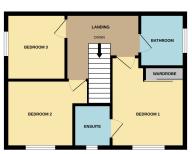

# **LANDING**

Loft access. Doors to:

# **BEDROOM ONE**

12' 0" max not including built-in wardrobe x 10' 0" (3.66m max x 3.05m) UPVC double glazed window. Panelling to the wall, built-in wardrobe with sliding doors and radiator. Door to:

# **EN-SUITE**

Fitted with a three piece suite comprising shower cubicle, wash hand basin and WC. Chrome heated towel rail. Frosted UPVC double glazed window and spotlights.

# **BEDROOM TWO**

12' 1" max (10' min) x 9' 0" (3.68m max (3.05m min) x 2.74m UPVC double glazed window. Radiator and panelling to the wall.

### **BEDROOM THREE**

11'8" x 9'0" (3.56m x 2.74m) UPVC double glazed window. Radiator.

### **BATHROOM**

Fitted with a three piece suite comprising bath with shower mixer tap, wash hand basin and WC. Radiator, UPVC double glazed window.

# **FLOORPLAN**

The floor plan is for illustrative purposes only. Fixtures and fittings do not represent the current state of the property. Not to scale and is meant as a guide only.