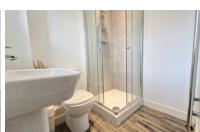

# **EN-SUITE**

Fitted with a three piece suite comprising shower cubicle, wash hand basin and WC. Chrome heated towel rail. Frosted UPVC double glazed window and spotlights.