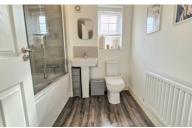

### **BATHROOM**

Fitted with a three piece suite comprising bath with shower mixer tap, wash hand basin and WC. Radiator, UPVC double glazed window.