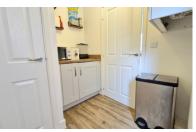

# KITCHEN / DINER

18' 0" x 8' 1" (5.49m x 2.46m) (approx) Fitted with a range of eye level and base units with worktop over. Stainless steel sink and drainer with mixer tap over. Oven and gas hob with extractor fan over. Integrated fridge / freezer and dishwasher. Radiator, two UPVC double glazed windows, UPVC double glazed French doors to the garden.

### **UTILITY ROOM**

UPVC double glazed door to the driveway. Understair cupboard, radiator, space and plumbing for washing machine.