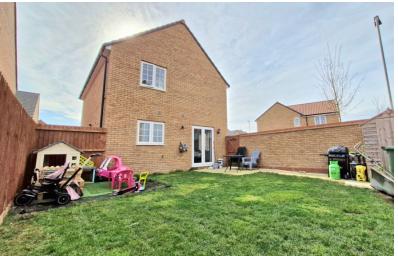

### **OUTSIDE**

To the front of the property, the garden has shrubs and decorative slate pebbles, and a path leading to the front door.

To the side, the garden is laid to lawn and enclosed by timber fencing and walling to one side. A gate leads to the front of the property and there is a patio. Outside tap.

There is a driveway providing off road parking for two cars.