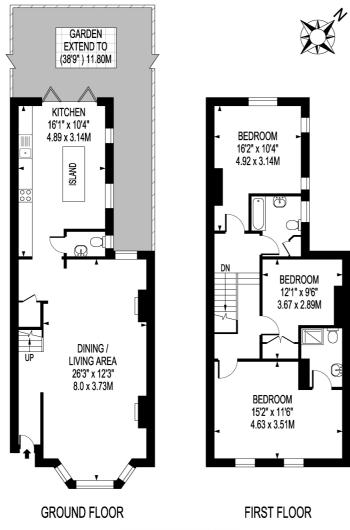

## APPROXIMATE GROSS INTERNAL FLOOR AREA: 1107 SQ FT- 102.80 SQ M

## FOR ILLUSTRATION PURPOSES ONLY

THIS FLOOR PLAN SHOULD BE USED AS A GENERAL OUTLINE FOR GUIDANCE ONLY AND DOES NOT CONSTITUTE IN WHOLE OR IN PART AN OFFER OR CONTRACT.
ANY INTENDING PURCHASER OR LESSEE SHOULD SATISFY THEINSELVES BY INSPECTION, SEARCHES, ENQUIRIES AND FULL SURVIEY AS TO THE CORRECTIONESS OF EACH STATEMENT.
ANY AREAS, MEASUREMENTS OR DISTANCES QUICTED ARE APPROXIMATE AND SHOULD NOT BE USED TO VAIL DE PROPERTY OR BE THE BASIS OF ANY SALE OR LET.