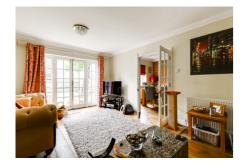

## Description

Accommodation comprises of light and spacious entrance hall, downstairs cloakroom. There is a beautiful kitchen breakfast room with re-fitted kitchen too include built in appliances and incorporated breakfast bar.