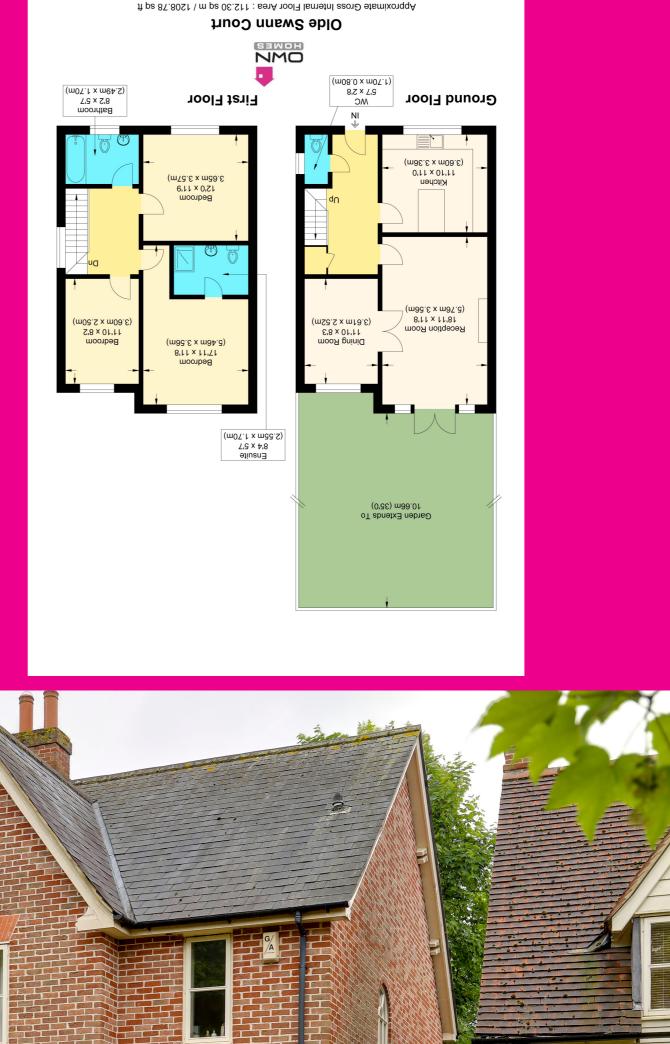

**Tel:** 01438 367753

7 Olde Swann Court, Stevenage, Hertfordshire SG1 3WB

www.own-homes.com **Email:** sales@own-homes.com

Illustration for identification purposes only, measurements are approximate, not to scale.

## Description

Accommodation comprises of light and spacious entrance hall, downstairs cloakroom. There is a beautiful kitchen breakfast room with re-fitted kitchen too include built in appliances and incorporated breakfast bar.

Upstairs there are three generous size double bedrooms, the master benefiting form en-suite shower room.

In addition to this there is a main family bathroom comprising of enclosed bath with incorporated shower, wash basin and W/C.