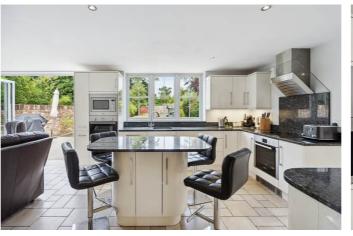

The well-appointed kitchen boasts integrated appliances and connects seamlessly to a family/dining room and utility room, catering to modern convenience and functionality providing access to outside. A downstairs W/C adds to the convenience of daily living.