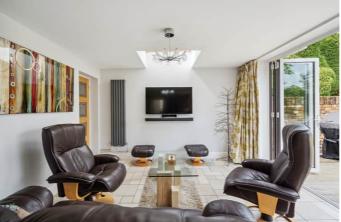

The abundance of natural light and open hallway create an inviting ambiance that seamlessly connects the various parts of the house. Step inside to discover the generous layout, featuring two elegantly designed reception rooms that provide a versatile space for relaxation and entertainment. Practicality is evident throughout, with plenty of storage options to keep the living areas clutter-free.

The well-appointed kitchen boasts integrated appliances and connects seamlessly to a family/dining room and utility room, catering to modern convenience and functionality providing access to outside. A downstairs W/C adds to the convenience of daily living.