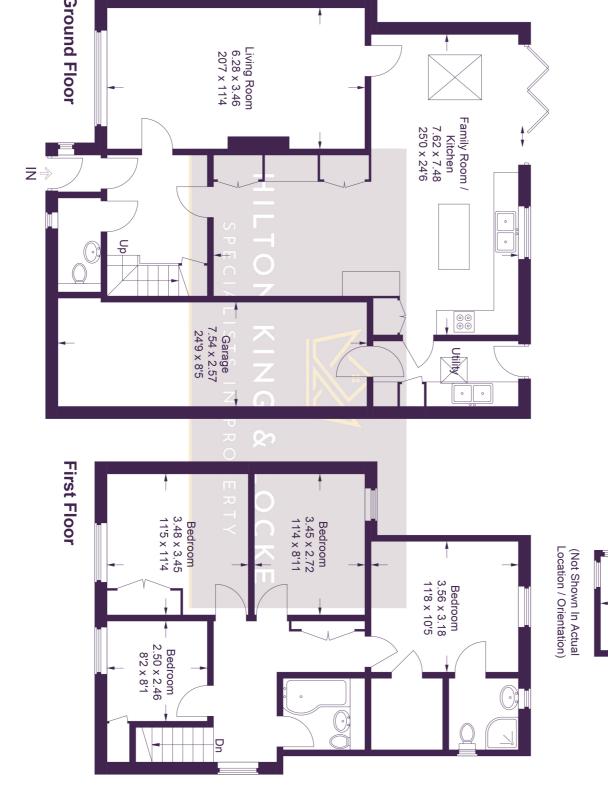

The abundance of natural light and open hallway create an inviting ambiance that seamlessly connects the various parts of the house. Step inside to discover the generous layout, featuring two elegantly designed reception rooms that provide a versatile space for relaxation and entertainment. Practicality is evident throughout, with plenty of storage options to keep the living areas clutter-free.

The well-appointed kitchen boasts integrated appliances and connects seamlessly to a family/dining room and utility room, catering to modern convenience and functionality providing access to outside. A downstairs W/C adds to the convenience of daily living.

Ascending to the upper level, four spacious bedrooms await, with the master bedroom boasting an en-suite shower room and walk in wardrobe that serves functionality and comfort. The modern family bathroom completes the upstairs.

The outdoor area is a paradise, adding to the property's allure. A summer house add to the property's potential for diverse uses as well as an integral garage with electric door with power that is a good size measuring at 24'9 x 8'5. The garden is also in excess

> Tel: 01753 650033 J iver@hklhome.co.uk

31 Post Meadow Approximate Gross Internal Area

Ground Floor = 103.6 sq m / 1,115 sq ft First Floor = 62.9 sq m / 677 sq ft Summer House = 6.9 sq m / 74 sq ft Total = 173.4 sq m / 1,866 sq ft