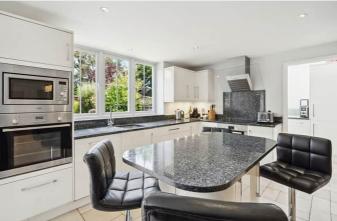

The well-appointed kitchen boasts integrated appliances and connects seamlessly to a family/dining room and utility room, catering to modern convenience and functionality providing access to outside. A downstairs W/C adds to the convenience of daily living.