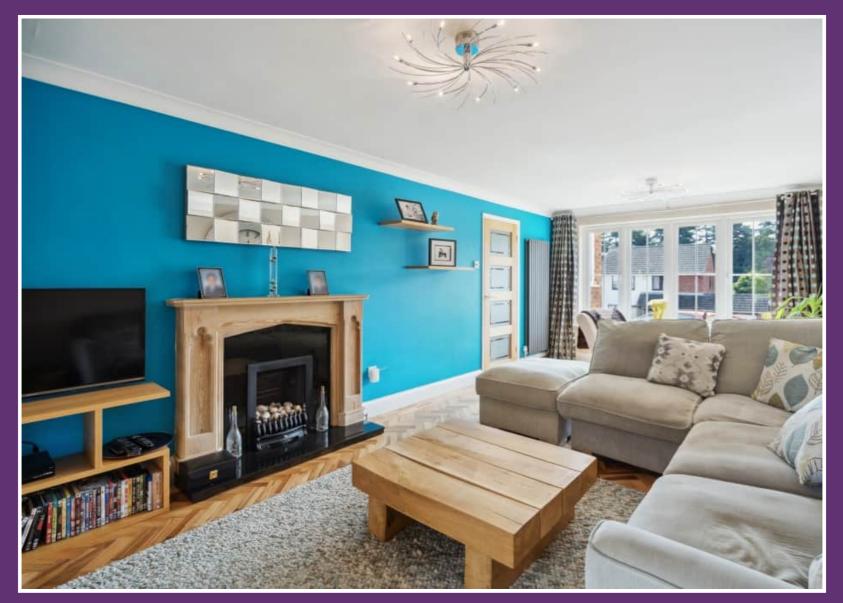

The abundance of natural light and open hallway create an inviting ambiance that seamlessly connects the various parts of the house. Step inside to discover the generous layout, featuring two elegantly designed reception rooms that provide a versatile space for relaxation and entertainment. Practicality is evident throughout, with plenty of storage options to keep the living areas clutter-free.

The well-appointed kitchen boasts integrated appliances and connects seamlessly to a family/dining room and utility room, catering to modern convenience and functionality providing access to outside. A downstairs W/C adds to the convenience of daily living.