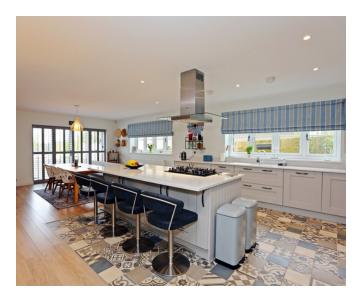

Former En-Suite / Utility Space

10' 7" x 4' 7" (3.23m x 1.40m)

Living, Dining & Kitchen

28' 4" x 28' 6" (8.64m x 8.69m)

**Utility Room** 

6' 2" x 6' 0" (1.88m x 1.83m)

**FIRST FLOOR** 

**Gallery Landing Area** 