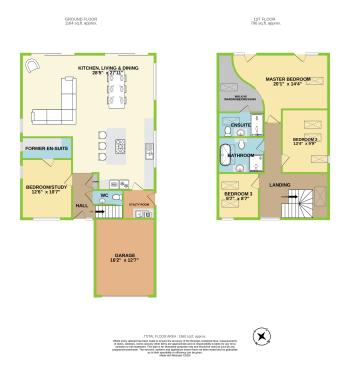

### **ROOM DESCRIPTIONS**

**GROUND FLOOR** 

**Entrance Hall** 

4' 4" x 9' 7" (1.32m x 2.92m)

Cloakroom / Downstairs WC

5' 9" x 3' 1" (1.75m x 0.94m)

Guest Bedroom / Study

10' 7" x 12' 6" (3.23m x 3.81m)

Former En-Suite / Utility Space

10' 7" x 4' 7" (3.23m x 1.40m)

Living, Dining & Kitchen

28' 4" x 28' 6" (8.64m x 8.69m)

**Utility Room** 

6' 2" x 6' 0" (1.88m x 1.83m)

**FIRST FLOOR** 

**Gallery Landing Area** 

14' 11" x 9' 2" (4.55m x 2.79m)

Master/Principal Bedroom

20' 8" x 11' 9" (6.30m x 3.58m)

Dressing Rm / Walk-In Wardrobe

9' 10" x 11' 10" (3.00m x 3.61m)

**En-Suite to Master** 

9' 8" x 5' 2" (2.95m x 1.57m)

**Bedroom Two** 

9' 9" x 13' 4" (2.97m x 4.06m)

**Bedroom Three** 

8' 7" x 9' 5" (2.62m x 2.87m)

Family Bathroom

9' 8" x 7' 6" (2.95m x 2.29m)

**FRONT GARDEN & DRIVEWAY** 

GARAGE

12' 11" x 16' 2" (3.94m x 4.93m)

**REAR GARDEN** 

**REAR GARDEN** 

## FLOORPLAN & EPC

GROUND FLOOR 1164 sq.ft. approx.