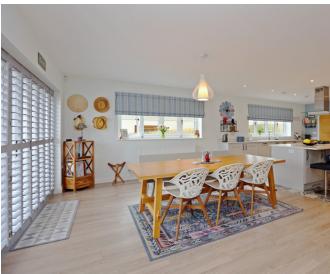

Former En-Suite / Utility Space

10' 7" x 4' 7" (3.23m x 1.40m)

Living, Dining & Kitchen

28' 4" x 28' 6" (8.64m x 8.69m)

**Utility Room** 

6' 2" x 6' 0" (1.88m x 1.83m)

**FIRST FLOOR** 

**Gallery Landing Area** 