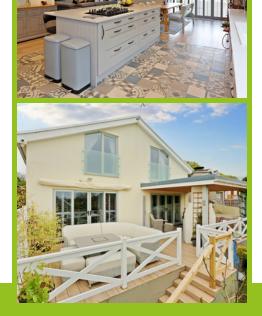

### **FEATURES**

- MODERN & CONTEMPORARY DESIGN
- OPEN PLAN LIVING AREAS
- THREE / FOUR BEDROOMS
- WALK-IN WARDROBE / DRESSING ROOM
- UTILITY ROOM

- GALLERY LANDING with PICTURE WINDOW
- COVERED GARDEN TERRACE & CHIMINEA
- GARAGE & DOUBLE DRIVEWAY
- EN-SUITE to MASTER

Former En-Suite / Utility Space

10' 7" x 4' 7" (3.23m x 1.40m)

Living, Dining & Kitchen

28' 4" x 28' 6" (8.64m x 8.69m)

**Utility Room** 

6' 2" x 6' 0" (1.88m x 1.83m)

**FIRST FLOOR** 

**Gallery Landing Area** 