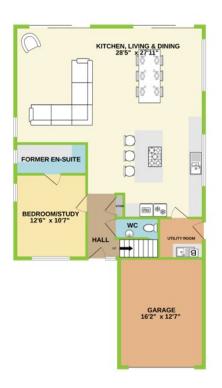

### **ROOM DESCRIPTIONS**

**GROUND FLOOR** 

**Entrance Hall** 

4' 4" x 9' 7" (1.32m x 2.92m)

Cloakroom / Downstairs WC

5' 9" x 3' 1" (1.75m x 0.94m)

Guest Bedroom / Study

10' 7" x 12' 6" (3.23m x 3.81m)

Former En-Suite / Utility Space

10' 7" x 4' 7" (3.23m x 1.40m)

Living, Dining & Kitchen

28' 4" x 28' 6" (8.64m x 8.69m)

**Utility Room** 

6' 2" x 6' 0" (1.88m x 1.83m)

**FIRST FLOOR** 

**Gallery Landing Area** 