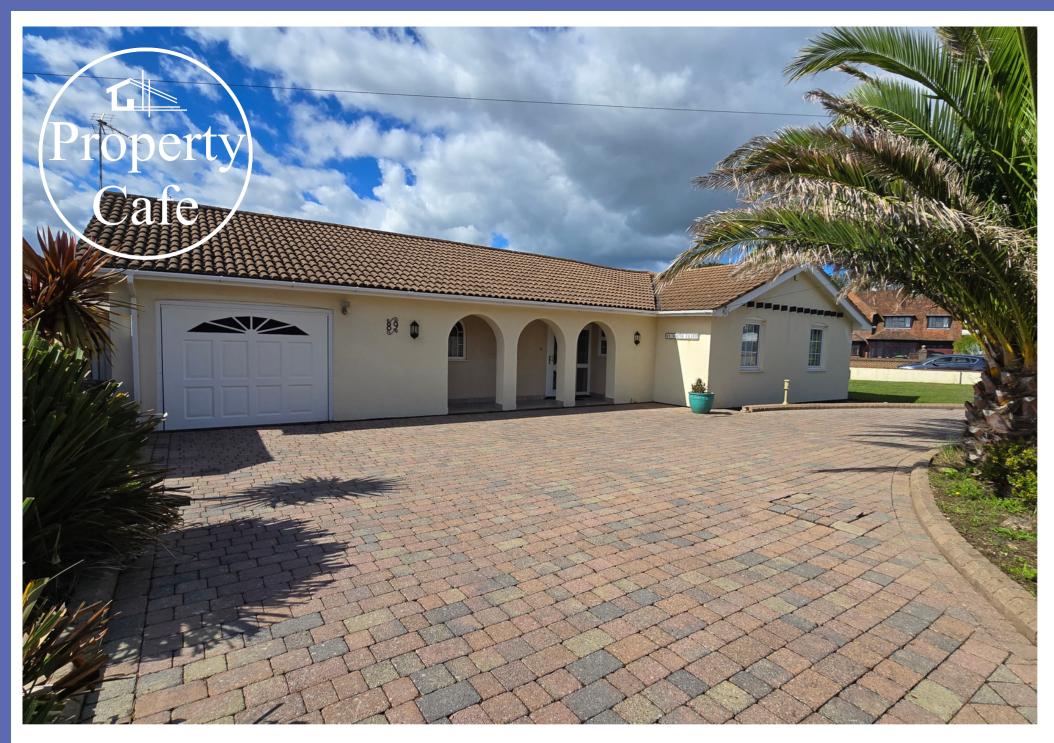

## A Spacious Detached Bungalow Situated In A Sought After Cooden Location Close To The Beach £795,000

The Property Cafe Are Delighted To Offer For Sale This Spacious, Modern Style & Bespoke Built Detached Bungalow \* Located In A Highly Sought After Cooden Location \* Designed & Built As A Spacious Three Bedroom Property \* (Converted To A Two Bed / Two Bath With Spacious Dressing Room) \* Spacious Lounge Diner With Conservatory \* Good Size Kitchen-Diner With Ample Wall & Base Units / Space Appliances & Ample Space For A Large Dining Table \* A Separate Utility Room \* An Additional Second Conservatory Over Looking The Garden \* Spacious Master Bedroom (With En-suite & Dressing Rm) \* Guest Bedroom With En-Suite \* Both Bedrooms With Built In Bedroom Wardrobes Suites \* A 21ft x 11ft Integral Garage & A Large Blocked Paved 'Carriage' Driveway Offerings Ample Parking \* Central Heating & Fully Double Glazed \* Pleasant Neutral Decoration Throughout \* Enclosed West Facing Rear Garden With Patio & Lane \* An Extra Large Corner Plot Garden With Potential & Scope \* Located Just A Few Minutes Walk To The Beach \* A Modern Bespoke Built Bungalow With Excellent Potential \* Spacious & Bright Throughout \* Being Sold With No Onward Chain \* A Highly Sought After Cooden Beach Location \* Internal Viewing Highly Recommended \* Call Our Bexhill Sales Team On 01424 224488 ....