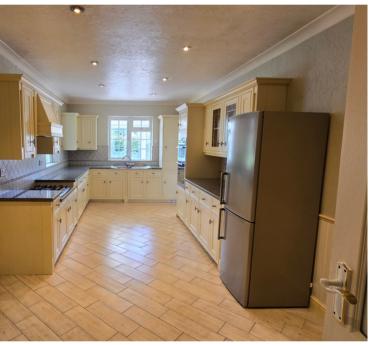

## A Spacious Detached Bungalow Situated In A Sought After Cooden Location Close To The Beach £795,000

The Property Cafe Are Delighted To Offer For Sale This Spacious, Modern Style & Bespoke Built Detached Bungalow \* Located In A Highly Sought After Cooden Location \* Designed & Built As A Spacious Three Bedroom Property \* (Converted To A Two Bed / Two Bath With Spacious Dressing Room) \* Spacious Lounge Diner With Conservatory \* Good Size Kitchen-Diner With Ample Wall & Base Units / Space Appliances & Ample Space For A Large Dining Table \* A Separate Utility Room \* An Additional Second Conservatory Over Looking The Garden \* Spacious Master Bedroom (With En-suite & Dressing Rm) \* Guest Bedroom With En-Suite \* Both Bedrooms With Built In Bedroom Wardrobes Suites \* A 21ft x 11ft Integral Garage & A Large Blocked Paved 'Carriage' Driveway Offerings Ample Parking \* Central Heating & Fully Double Glazed \* Pleasant Neutral Decoration Throughout \* Enclosed West Facing Rear Garden With Patio & Lane \* An Extra Large Corner Plot Garden With Potential & Scope \* Located Just A Few Minutes Walk To The Beach \* A Modern Bespoke Built Bungalow With Excellent Potential \* Spacious & Bright Throughout \* Being Sold With No Onward Chain \* A Highly Sought After Cooden Beach Location \* Internal Viewing Highly Recommended \* Call Our Bexhill Sales Team On 01424 224488 ....