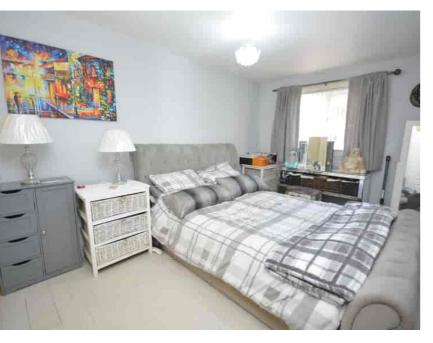

#### Bedroom

3.57m x 2.74m (11' 9" x 9' 0") Generously proportioned double bedroom with contemporary grey decor, fitted wardrobes providing storage space, laminate flooring and a double glazed window to the rear.