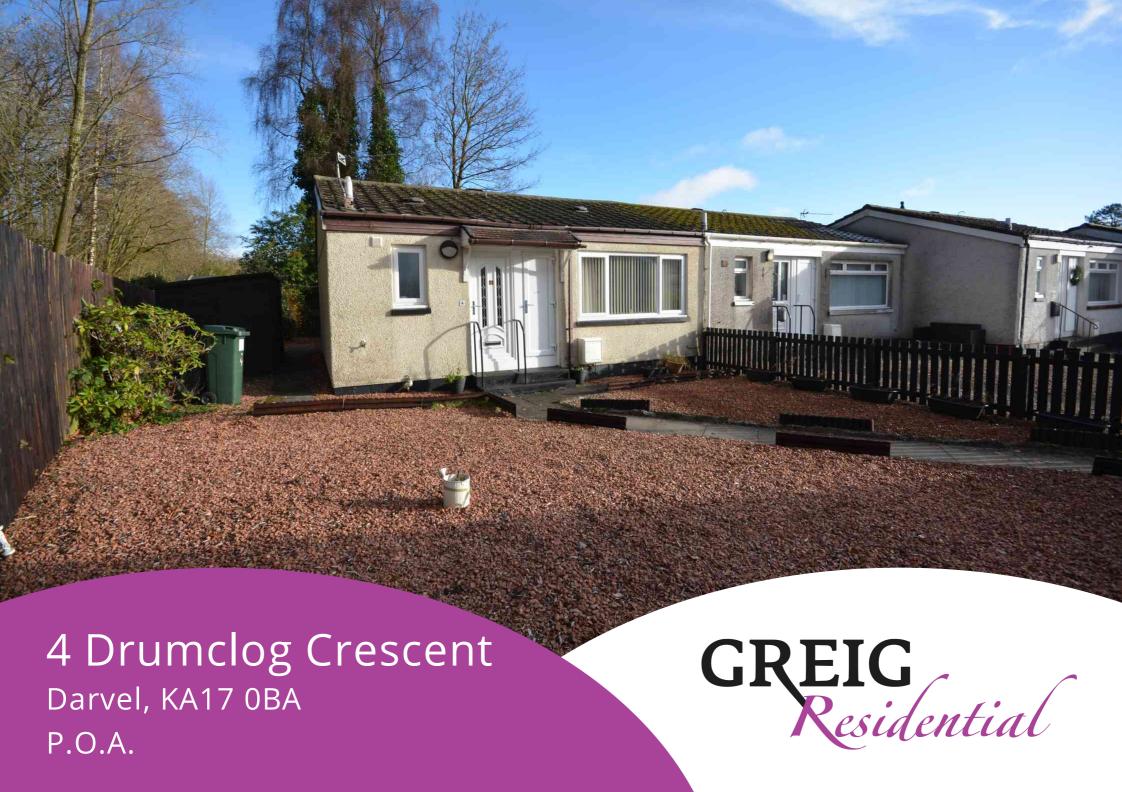

Proudly presenting this impressive one bedroom end of terrace bungalow which has been lovingly maintained and upgraded by the current owner providing a modern open plan living space with contemporary kitchen and external garden room. Positioned on a favourable plot with generous low maintenance gardens and leafy outlooks, this would be an ideal purchase for those looking to downsize, first time buyers or for investment purposes.

#### External

Boasting a favourable plot, this bungalow provides private low maintenance gardens to the front and rear, mostly laid to chips. The rear gardens also house an idyllic garden room. Plentiful on street parking available to the front.