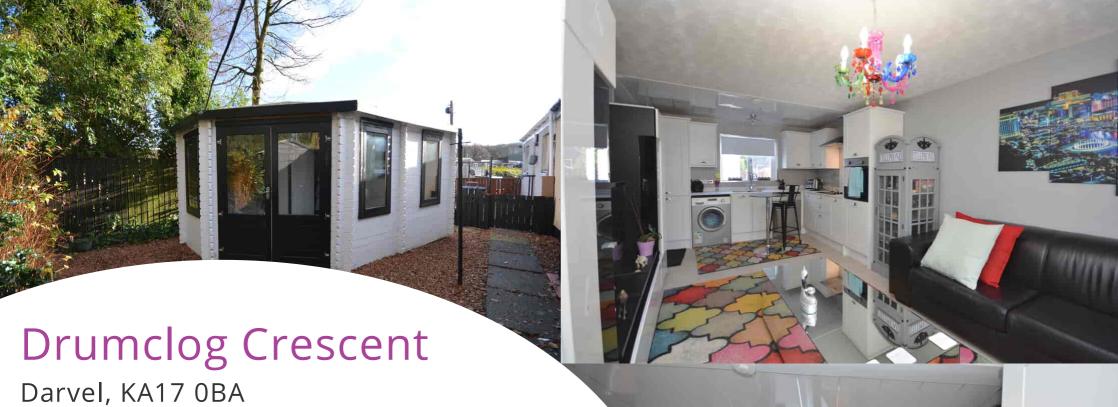

## Lounge

6.76m x 4.18m (22' 2" x 13' 9") Generously proportioned modern open plan lounge/kitchen is an excellent living space offering neutral decor and laminate flooring. Stylish fully fitted kitchen providing a range of modern shaker style wall and base storage units with complimentary work surfaces, integrated induction hob, oven and hood. Plumbing/space for fridge/freezer, washing machine and dishwasher, dual aspect double glazed windows to the front and rear, door leading out into the rear gardens.

#### External

Boasting a favourable plot, this bungalow provides private low maintenance gardens to the front and rear, mostly laid to chips. The rear gardens also house an idyllic garden room. Plentiful on street parking available to the front.