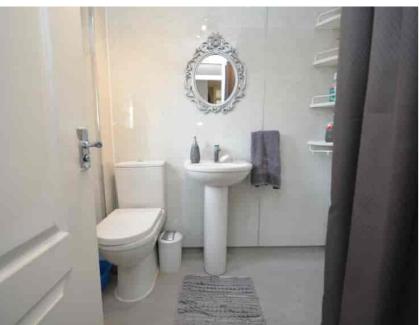

#### Wet Room

2.03m x 1.84m (6' 8" x 6' 0") Completing the accommodation is the contemporary three piece wet room suite comprising of wash hand basin, wc and walk in shower with electric overhead shower. Wet wall coverings to walls, wet room flooring and a double glazed window to the rear.