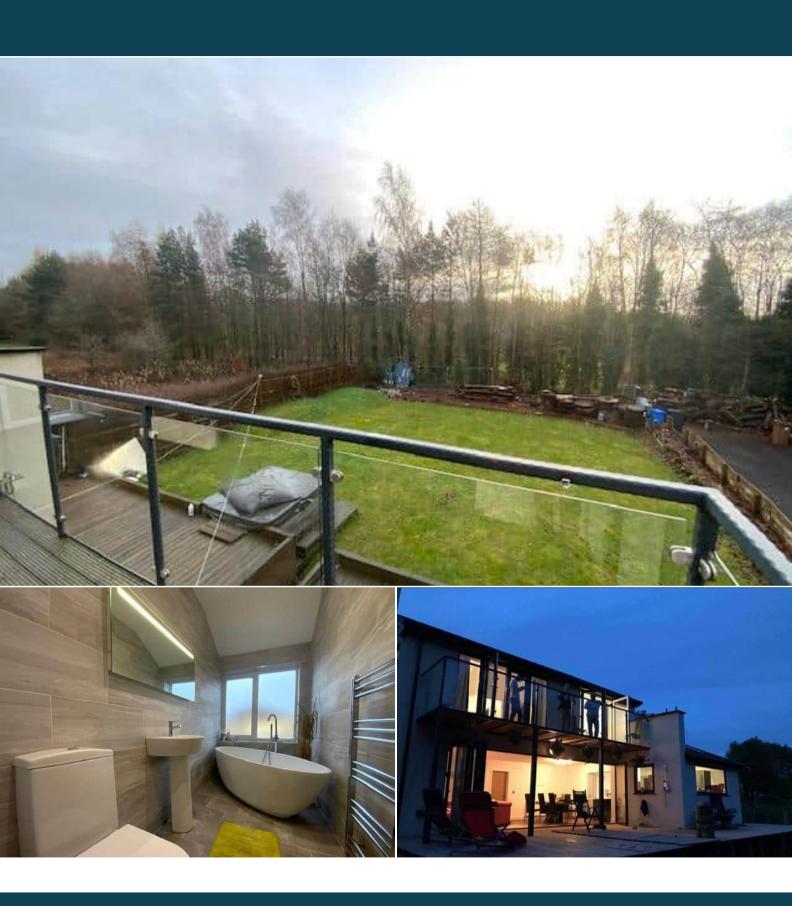

The first floor consists of 3 bedrooms, one of which is split level, a great bedroom to share, an ensuite to the master bedroom and the family bathroom. There is also a beautiful balcony with gorgeous views of the garden and forestry.

The exterior boasts a vast private rear garden, with a decked area, perfect for outdoor entertaining. There is a drive down one side of the house, and access down the other side also.

Located between the popular areas of Ashton and Stalybridge, the property is close to a plethora of amenities, including shops, supermarkets, restaurants and pubs.