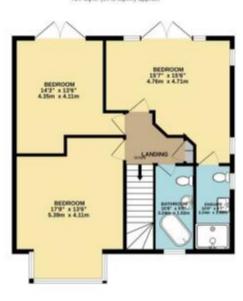

The first floor consists of 3 bedrooms, one of which is split level, a great bedroom to share, an ensuite to the master bedroom and the family bathroom. There is also a beautiful balcony with gorgeous views of the garden and forestry.

## FIRST FLOOR 727 sq.ft. (67.5 sq.m.) approx.

TOTAL FLOOR AREA: 1760 sq.ft. (163.5 sq.m.) approx

While every attempt has been made to ensure the accuracy of the floreplan contained here, resocurement of doors, windows, recent and on other flores are approximate and on expectability to taken for any error, ornitation or min-statement. This plan is the floratione purposes only and should be used as such by any prospective parchaser. The services, openins and appliances shown have not been treated and no guarantees as as the operation for efficiency can be given.