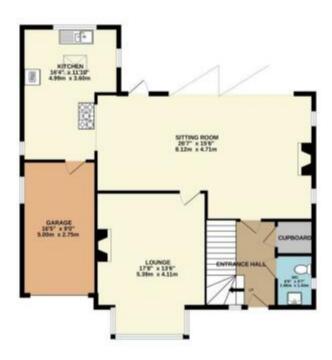

GROUND FLOOR 1033 sq.ft. (96.0 sq.m.) approx.

## FIRST FLOOR 727 sq.ft. (67.5 sq.m.) approx.

TOTAL FLOOR AREA: 1760 sq.ft. (163.5 sq.m.) approx

While every attempt has been made to ensure the accuracy of the floreplan contained here, resocurement of doors, windows, recent and on other flores are approximate and on expectability to taken for any error, ornitation or min-statement. This plan is the floratione purposes only and should be used as such by any prospective parchaser. The services, openins and appliances shown have not been treated and no guarantees as as the operation for efficiency can be given.