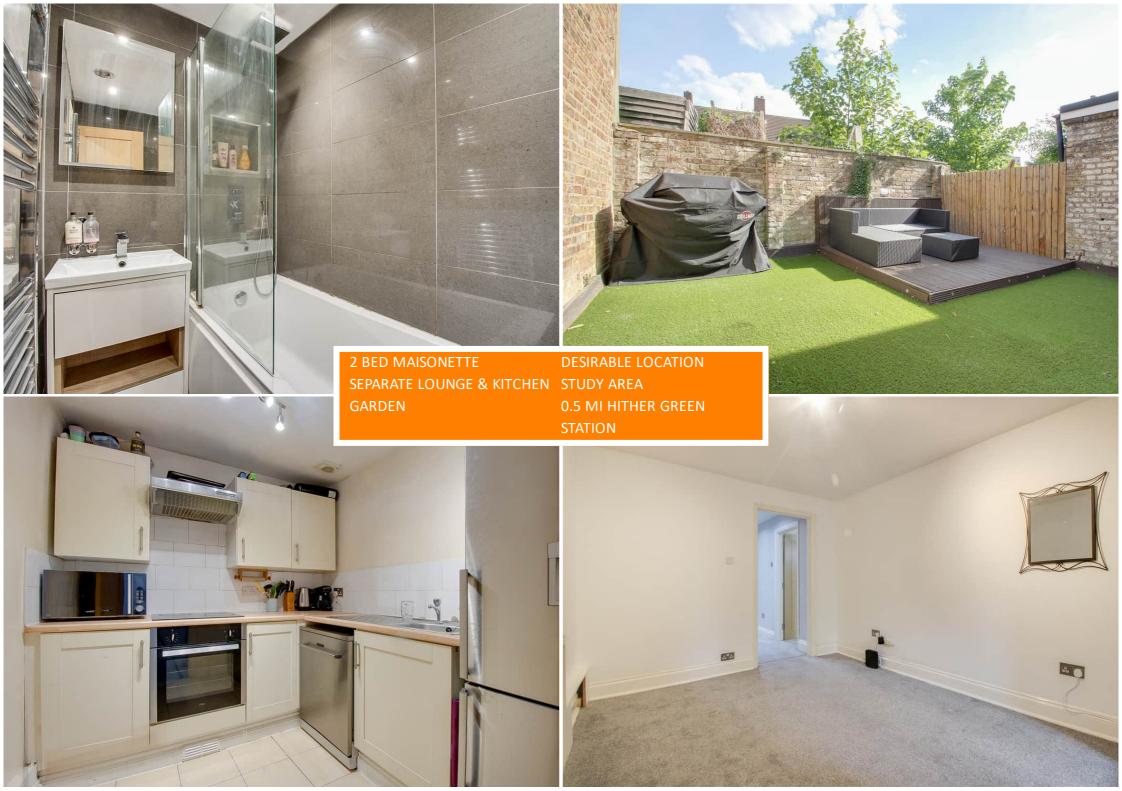

# Read all about it...

Nestled on Thornford Road, this cozy 2-bedroom maisonette offers a comfortable living space with distinct rooms, including a separate lounge and kitchen. Additionally, it features a convenient study area and a charming garden.

Step into the welcoming lounge, a bright and airy space ideal for relaxation or hosting guests. The adjacent kitchen provides ample room for culinary endeavors, featuring modern amenities and plenty of storage space.

In addition to the two comfortable bedrooms, this home boasts a versatile study area, perfect for remote work or personal projects. Step outside to the delightful garden, where you can unwind amidst lush greenery or engage in gardening hobbies.

#### Kitchen

2.58m x 2.33m (8' 6" x 7' 8") Tiled Flooring and Splashback, Matching wall and base Units, Electric Hob and Oven with Extractor Fan, Dual Faucet Sink with Drainage Area 2.30m x 5.86m (7' 7" x 19' 3") Double Glazed Awning Window, Pendant Lighting, Fitted Carpet