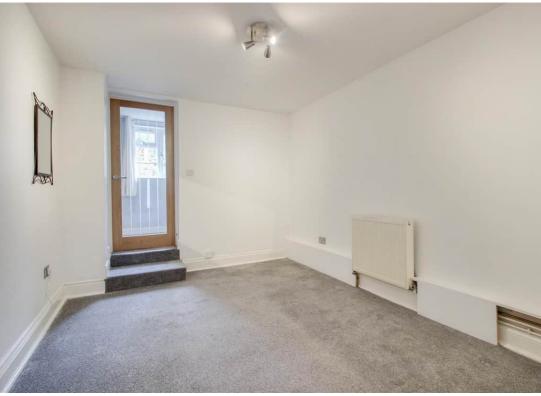

Step into the welcoming lounge, a bright and airy space ideal for relaxation or hosting guests. The adjacent kitchen provides ample room for culinary endeavors, featuring modern amenities and plenty of storage space.

## Lounge

Bedroom

2.79m x 4.05m (9' 2" x 13' 3") Fitted Carpet, Pendant Lighting