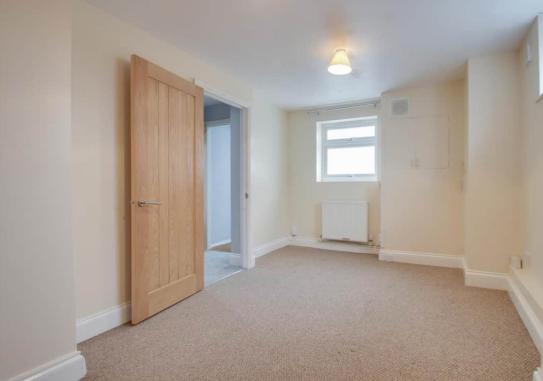

#### **Bedroom**

2.82m x 4.54m (9' 3" x 14' 11") Double Glazed Casement Window, Radiator, Fitted Carpet, Pendant Lighting