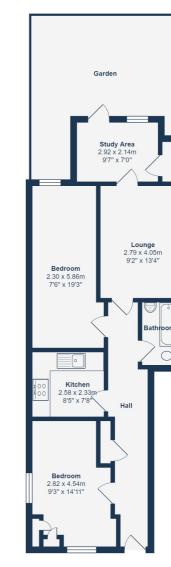

### **GROUND FLOOR**

#### **Bedroom**

2.82m x 4.54m (9' 3" x 14' 11") Double Glazed Casement Window, Radiator, Fitted Carpet, Pendant Lighting

#### Kitchen

2.58m x 2.33m (8' 6" x 7' 8") Tiled Flooring and Splashback, Matching wall and base Units, Electric Hob and Oven with Extractor Fan, Dual Faucet Sink with Drainage Area 2.30m x 5.86m (7' 7" x 19' 3") Double Glazed Awning Window, Pendant Lighting, Fitted Carpet

## Lounge

Bedroom

2.79m x 4.05m (9' 2" x 13' 3") Fitted Carpet, Pendant Lighting

#### **Study Area**

2.92m x 2.14m (9' 7" x 7' 0") Fitted Carpet, Pendant Lighting OUTSIDE

# Garden

**Outside Space** 

Ground Floor

Total Area: 69.2 m<sup>2</sup> ... 745 ft<sup>2</sup> (excluding garden) Drawn for Stanfords Sales & Lettings This floorplan is for illustrative purposes only. Whilst every effort has been made to ensure the accurac of the plan, the dimensions and total area are approximated only and should not be relied upon.