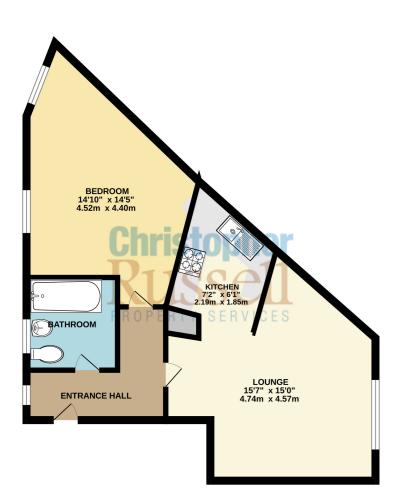

TOTAL FLOOR AREA: 500 sq.ft. (46.4 sq.m.) approx. whilst every attempt has been made to ensure the accuracy of the floopian contained here, measuremen of doors, windows, rooms and any other items are approximate and no responsibility is taken for any erro moission orini-statement. This pain is for illustrative purposes only and should be used as such by any ospective purchaser. The services, systems and appliances shown have not been tested and no guarant as to their operation for efficiency on the given.