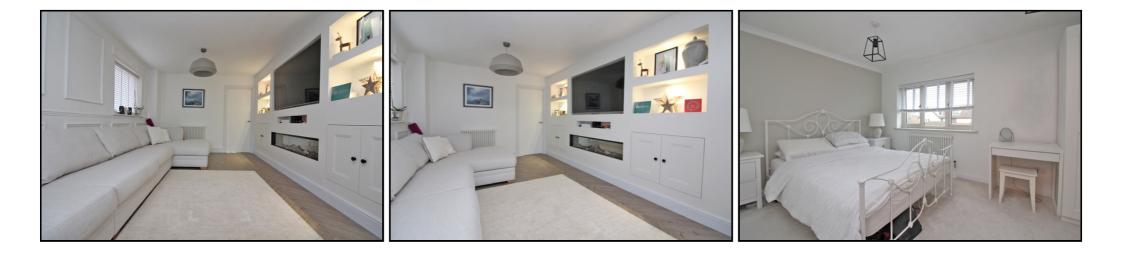

#### Lounge:

Abt. 19' 7" x 11' 3" (5.97m x 3.43m) Double-glazed window to front aspect. Luxury vinyl flooring. Two radiators. Door to kitchen.

## **Bedroom One:**

Abt. 9' 11" x 14' 5" (3.02m x 4.39m) Double-glazed window to rear aspect. Radiator. Fitted carpet.