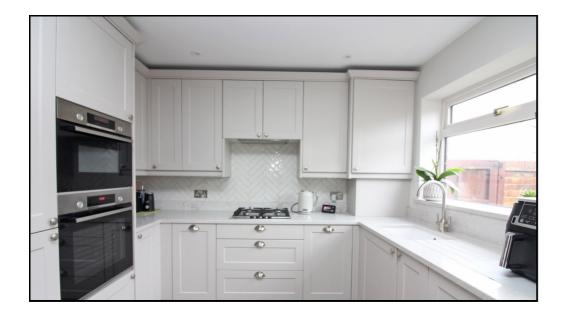

#### Kitchen:

Abt. 14' 9" x 14' 8" (4.50m x 4.47m) Range of fitted wall and base units and granite worktops. Oven. Integrated fridge freezer and dishwasher. Double-glazed window and door to garden. Luxury vinyl flooring. Cupboard plumbed for washing machine.