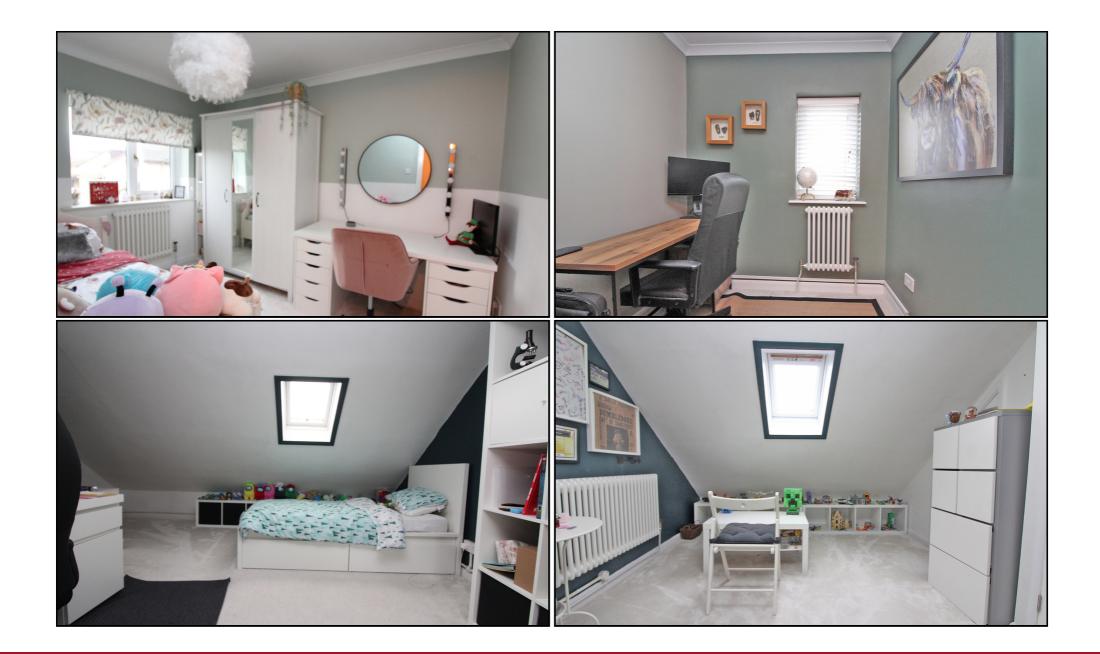

#### General Description: Ground Floor: Entrance:

Entrance via a double-glazed door leading to hall. Radiator. Luxury vinyl flooring. Doors and stairs to:

#### Lounge:

Abt. 19' 7" x 11' 3" (5.97m x 3.43m) Double-glazed window to front aspect. Luxury vinyl flooring. Two radiators. Door to kitchen.

#### Kitchen:

Abt. 14' 9" x 14' 8" (4.50m x 4.47m) Range of fitted wall and base units and granite worktops. Oven. Integrated fridge freezer and dishwasher. Double-glazed window and door to garden. Luxury vinyl flooring. Cupboard plumbed for washing machine.

## **Bedroom One:**

Abt. 9' 11" x 14' 5" (3.02m x 4.39m) Double-glazed window to rear aspect. Radiator. Fitted carpet.

## Bedroom Two:

Abt. 10' 11" x 7' 10" (3.33m x 2.39m) Double-glazed window to front aspect. Radiator. Fitted carpet.

## **Bedroom Three:**

Abt. 7' 8" x 6' 2" (2.34m x 1.88m) Double-glazed window to front aspect. Radiator. Fitted carpet.

#### Bathroom:

Low-level W/C. Pedestal wash hand basin. Paneled bath. Two double-glazed windows to the side aspect. Tiled floor.

## **Bedroom Four:**

Abt. 22' 0" x 10' 9" (6.71m x 3.28m) Double glazed window to front and rear aspect. Radiator. Fitted carpet.