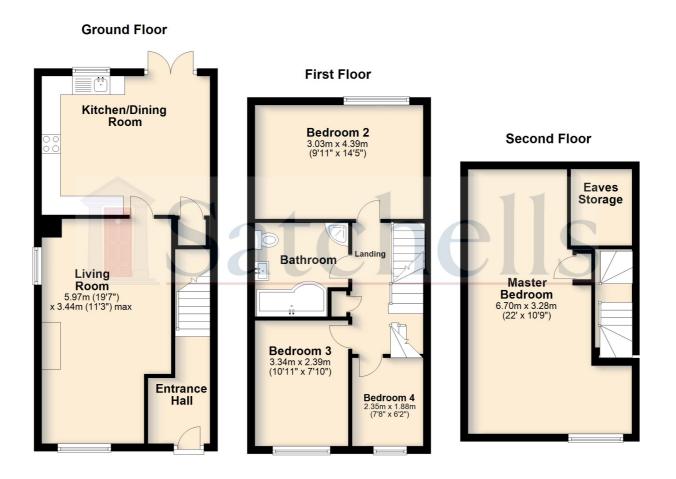

#### General Description: Ground Floor: Entrance:

Entrance via a double-glazed door leading to hall. Radiator. Luxury vinyl flooring. Doors and stairs to:

#### Lounge:

Abt. 19' 7" x 11' 3" (5.97m x 3.43m) Double-glazed window to front aspect. Luxury vinyl flooring. Two radiators. Door to kitchen.

#### Kitchen:

Abt. 14' 9" x 14' 8" (4.50m x 4.47m) Range of fitted wall and base units and granite worktops. Oven. Integrated fridge freezer and dishwasher. Double-glazed window and door to garden. Luxury vinyl flooring. Cupboard plumbed for washing machine.

# First Floor:

Landing:

Fitted carpet. Doors and stairs to:

## **Bedroom One:**

Abt. 9' 11" x 14' 5" (3.02m x 4.39m) Double-glazed window to rear aspect. Radiator. Fitted carpet.

## Bedroom Two:

Abt. 10' 11" x 7' 10" (3.33m x 2.39m) Double-glazed window to front aspect. Radiator. Fitted carpet.

## **Bedroom Three:**

Abt. 7' 8" x 6' 2" (2.34m x 1.88m) Double-glazed window to front aspect. Radiator. Fitted carpet.

#### Bathroom:

Low-level W/C. Pedestal wash hand basin. Paneled bath. Two double-glazed windows to the side aspect. Tiled floor.

# Second Floor:

## **Bedroom Four:**

Abt. 22' 0" x 10' 9" (6.71m x 3.28m) Double glazed window to front and rear aspect. Radiator. Fitted carpet.

# External:

#### Outside:

Mainly laid to lawn. Patio area. Shed. Side access. Parking for one car.

These particulars are a guide only and do not constitute an offer or a contract. The floor plan is for identification purposes only and not to scale. All measurements are approximate and should not be relied upon if ordering furniture, white goods and flooring etc. We have presented the property as we feel fairly describes it but before arranging a viewing or deciding to buy, should there be anything specific you would like to know about the property please enquire. Satchells have not tested any of the appliances or carried out any form of survey and dvise you to carry out your own investigations on the state, condition, structure, services, title, tenure, and council tax band of the property. Some images may have been enhanced and the contents shown may not be included in the sale. Satchells routinely refer to 3rd party services for which we receive an income from their fee. If you would like us to refer you to one of these services please ask one of our staff who will pass your details on. We advise you check the availability of the property on the day of your viewing.

For illustrative purposes only - NOT TO SCALE - Measurements shown are approximate. The size and position of doors,windows,appliances and other features are approximate. Plan produced using PlanUp.

Satchells 8 High Street, Baldock, Hertfordshire. SG7 6AR Tel: 01462 892041 E mail: baldock@satchells.co.uk http://www.satchells.com