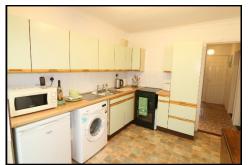

## KITCHEN BREAKFAST ROOM

9'7 x 9' (2.92m x 2.74m)

Comprising wall and base units, cooker space, sink unit, work surface, fridge space, plumbing for washing machine and patio doors opening to

**CONSERVATORY** 18' x 6' (5.49m x 1.83m) Of UPVC construction with radiator and French doors opening to the rear garden. **BEDROOM ONE** 12'10 x 10' (3.91m x 3.04m) With radiator and window to rear aspect.