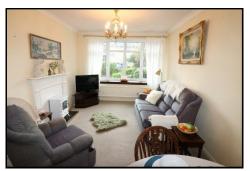

### **ENTRANCE HALL**

With radiator and airing cupboard.

**LOUNGE** 16'9 x 10' (5.11m x 3.04m)

With fireplace, radiator, dining area, TV point and window to front aspect.