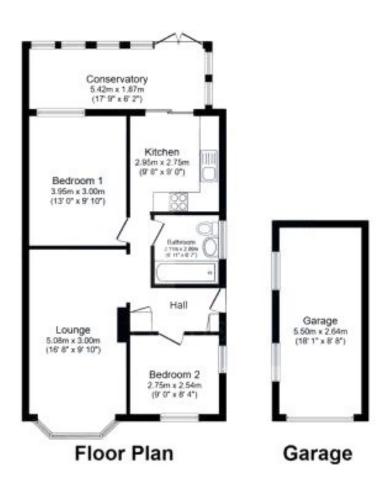

### **ENTRANCE HALL**

With radiator and airing cupboard.

**LOUNGE** 16'9 x 10' (5.11m x 3.04m)

With fireplace, radiator, dining area, TV point and window to front aspect.

## KITCHEN BREAKFAST ROOM

9'7 x 9' (2.92m x 2.74m)

Comprising wall and base units, cooker space, sink unit, work surface, fridge space, plumbing for washing machine and patio doors opening to

**CONSERVATORY** 18' x 6' (5.49m x 1.83m) Of UPVC construction with radiator and French doors opening to the rear garden. **BEDROOM ONE** 12'10 x 10' (3.91m x 3.04m) With radiator and window to rear aspect.

**BEDROOM TWO** 9' x 8'3 (2.74m x 2.51m)

With central heating boiler, radiator and window to front aspect.

### **BATHROOM**

Comprising panelled bath with shower above, wash hand basin, low flush WC, radiator, wall tiling and window to side aspect.

## **OUTSIDE**

There are gardens to the front and rear of the property, both of which have been designed for easy maintenance. The block paved front garden is enclosed by mature shrubs and there is gated access to the car port and single garage. The private rear garden is enclosed by fencing with mature shrubs and gravel.