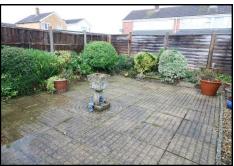

## **OUTSIDE**

There are gardens to the front and rear of the property, both of which have been designed for easy maintenance. The block paved front garden is enclosed by mature shrubs and there is gated access to the car port and single garage. The private rear garden is enclosed by fencing with mature shrubs and gravel.