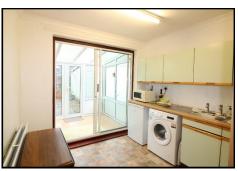

## KITCHEN BREAKFAST ROOM

9'7 x 9' (2.92m x 2.74m)

Comprising wall and base units, cooker space, sink unit, work surface, fridge space, plumbing for washing machine and patio doors opening to

**CONSERVATORY** 18' x 6' (5.49m x 1.83m) Of UPVC construction with radiator and French doors opening to the rear garden. **BEDROOM ONE** 12'10 x 10' (3.91m x 3.04m) With radiator and window to rear aspect.