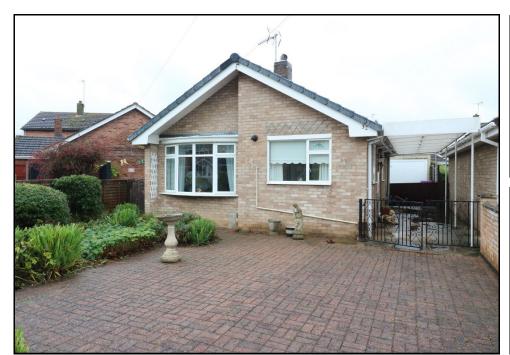

# 32 GODIVA CRESCENT BOURNE PE10 9QU £219,000

**FREEHOLD** 

Offered for sale with no onward chain, this detached bungalow has low maintenance gardens to the front and rear, an 18' conservatory, two double bedrooms and a car port leading to a single garage. This home has a brand new heating system and viewing is highly advised.

## **OUTSIDE**

There are gardens to the front and rear of the property, both of which have been designed for easy maintenance. The block paved front garden is enclosed by mature shrubs and there is gated access to the car port and single garage. The private rear garden is enclosed by fencing with mature shrubs and gravel.