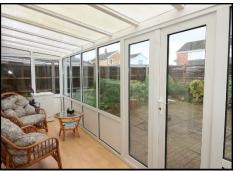

## KITCHEN BREAKFAST ROOM

9'7 x 9' (2.92m x 2.74m)

Comprising wall and base units, cooker space, sink unit, work surface, fridge space, plumbing for washing machine and patio doors opening to

**CONSERVATORY** 18' x 6' (5.49m x 1.83m) Of UPVC construction with radiator and French doors opening to the rear garden. **BEDROOM ONE** 12'10 x 10' (3.91m x 3.04m) With radiator and window to rear aspect.