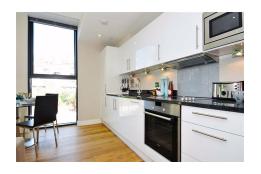

The modern and stylish kitchen has been finished with white contemporary style furniture. The integrated stainless steel appliances are set within polished stone counter tops with under cupboard worktop lighting. Open plan to the kitchen is the bright and spacious living space with exceptionally large double glazed windows to maximise the natural flow of light in to the room. The living and kitchen has been carefully arranged to utilise the space perfectly giving the feeling of a separate areas whilst remaining open plan. The ceramic tiled bathroom includes a modern three piece suite, complete with a heated towel rail and a shower over the bath. Lastly, the double bedroom with plenty of storage options including a walk in closet and built in mirrored double wardrobe, has been finished with electric underfloor heating to the matching engineered flooring found throughout the apartment.

# Reception Room / Kitchen - 5.23m x 4.75m (17' 2" x 15' 7")

Large open plan living area that features floor to ceiling windows which fill the room with plenty of natural light. Fully fitted kitchen units with integrated appliances. Great room to entertain.