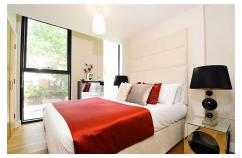

The modern and stylish kitchen has been finished with white contemporary style furniture. The integrated stainless steel appliances are set within polished stone counter tops with under cupboard worktop lighting. Open plan to the kitchen is the bright and spacious living space with exceptionally large double glazed windows to maximise the natural flow of light in to the room. The living and kitchen has been carefully arranged to utilise the space perfectly giving the feeling of a separate areas whilst remaining open plan. The ceramic tiled bathroom includes a modern three piece suite, complete with a heated towel rail and a shower over the bath. Lastly, the double bedroom with plenty of storage options including a walk in closet and built in mirrored double wardrobe, has been finished with electric underfloor heating to the matching engineered flooring found throughout the apartment.

# Bedroom - 3.51m x 3.02m (11' 6" x 9' 11")

The bedroom is a great size double includes a walk in wardrobe with views that look towards Central London.