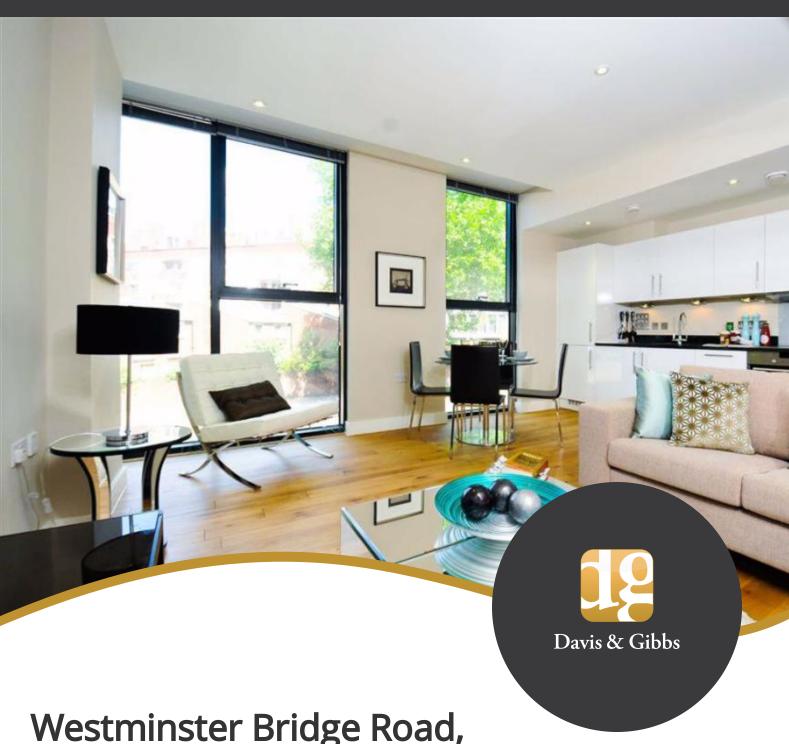

The apartment itself is set on the first floor of an attractive building. The communal areas are well maintained with a tiled entrance and carpet to the landings. On site facilities to the development include lift access to all floors and a cycling storage area.

The interior of the property has been thoughtfully designed and finished throughout to cover all aspects of modern day living. Benefits to this apartment are plentiful and include an abundance of luxury fittings including underfloor heating to the engineered wood flooring and downlights to all main areas. An entry phone system and TV and internet connections further adds to the benefits this apartment has to offer.

The modern and stylish kitchen has been finished with white contemporary style furniture. The integrated stainless steel appliances are set within polished stone counter tops with under cupboard worktop lighting. Open plan to the kitchen is the bright and spacious living space with exceptionally large double glazed windows to maximise the natural flow of light in to the room. The living and kitchen has been carefully arranged to utilise the space perfectly giving the feeling of a separate areas whilst remaining open plan. The ceramic tiled bathroom includes a modern three piece suite, complete with a heated towel rail and a shower over the bath. Lastly, the double bedroom with plenty of storage options including a walk in closet and built in mirrored double wardrobe, has been finished with electric underfloor heating to the matching engineered flooring found throughout the apartment.

# Reception Room / Kitchen - 5.23m x 4.75m (17' 2" x 15' 7")

Large open plan living area that features floor to ceiling windows which fill the room with plenty of natural light. Fully fitted kitchen units with integrated appliances. Great room to entertain.