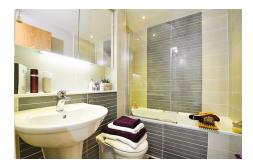

# **Bathroom**

Stylish bathroom finished to a high standard with a shower over the bath and built in units.

The modern and stylish kitchen has been finished with white contemporary style furniture. The integrated stainless steel appliances are set within polished stone counter tops with under cupboard worktop lighting. Open plan to the kitchen is the bright and spacious living space with exceptionally large double glazed windows to maximise the natural flow of light in to the room. The living and kitchen has been carefully arranged to utilise the space perfectly giving the feeling of a separate areas whilst remaining open plan. The ceramic tiled bathroom includes a modern three piece suite, complete with a heated towel rail and a shower over the bath. Lastly, the double bedroom with plenty of storage options including a walk in closet and built in mirrored double wardrobe, has been finished with electric underfloor heating to the matching engineered flooring found throughout the apartment.