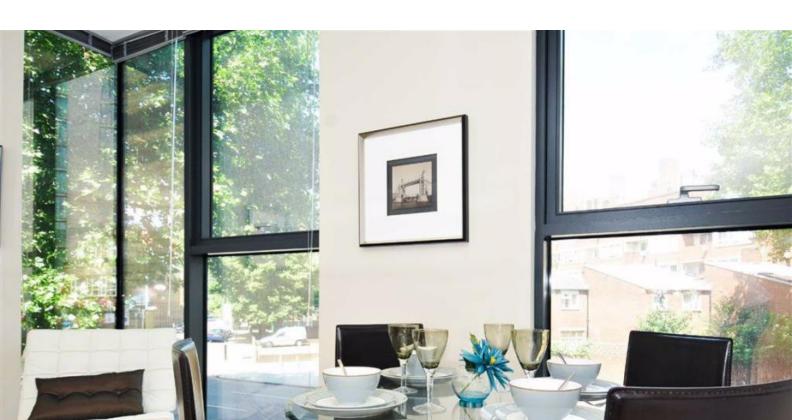

# Reception Room / Kitchen - 5.23m x 4.75m (17' 2" x 15' 7")

Large open plan living area that features floor to ceiling windows which fill the room with plenty of natural light. Fully fitted kitchen units with integrated appliances. Great room to entertain.