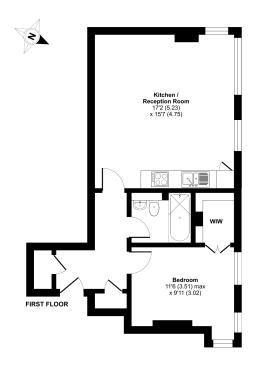

# Westminster Bridge Road, London, SE1

Approximate Area = 538 sq ft / 49.9 sq m
For identification only - Not to scale

# Reception Room / Kitchen - 5.23m x 4.75m (17' 2" x 15' 7")

Large open plan living area that features floor to ceiling windows which fill the room with plenty of natural light. Fully fitted kitchen units with integrated appliances. Great room to entertain.

# Bedroom - 3.51m x 3.02m (11' 6" x 9' 11")

The bedroom is a great size double includes a walk in wardrobe with views that look towards Central London.