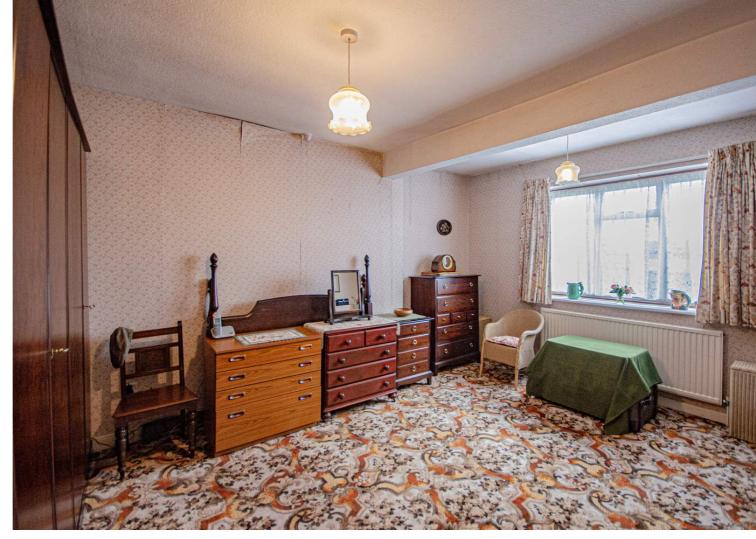

## Description

A spacious, detached bungalow, occupying a small village location with outstanding open countryside views to the rear. The property provides well-proportioned accommodation, which has been extended to the rear and now requires some general updating which has been reflected in the very competitive asking price. Standing on a good size plot with ample parking to the front, a path leads to the front door and reception porch. Leading off the porch is an entrance hall, which in turn leads to all the principal rooms, including a large living room with open fire, a kitchen dining room, two double bedrooms and a modern shower room. There is also a conservatory located off the dining area and a side hallway and utility room off the kitchen. To the side of the bungalow there is a detached garage and workshop. The gardens to the rear include a patio area and lawn and a side garden houses the oil tank, which powers the central heating etc.