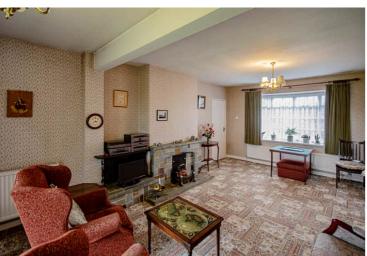

## Description

A spacious, detached bungalow, occupying a small village location with outstanding open countryside views to the rear. The property provides well-proportioned accommodation, which has been extended to the rear and now requires some general updating which has been reflected in the very competitive asking price. Standing on a good size plot with ample parking to the front, a path leads to the front door and reception porch. Leading off the porch is an entrance hall, which in turn leads to all the principal rooms, including a large living room with open fire, a kitchen dining room, two double bedrooms and a modern shower room. There is also a conservatory located off the dining area and a side hallway and utility room off the kitchen. To the side of the bungalow there is a detached garage and workshop. The gardens to the rear include a patio area and lawn and a side garden houses the oil tank, which powers the central heating etc.