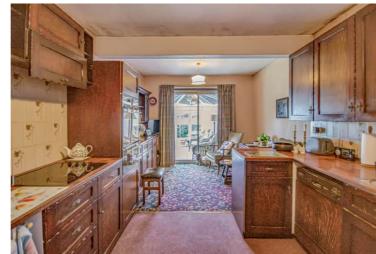

## Description

A spacious, detached bungalow, occupying a small village location with outstanding open countryside views to the rear. The property provides well-proportioned accommodation, which has been extended to the rear and now requires some general updating which has been reflected in the very competitive asking price. Standing on a good size plot with ample parking to the front, a path leads to the front door and reception porch. Leading off the porch is an entrance hall, which in turn leads to all the principal rooms, including a large living room with open fire, a kitchen dining room, two double bedrooms and a modern shower room. There is also a conservatory located off the dining area and a side hallway and utility room off the kitchen. To the side of the bungalow there is a detached garage and workshop. The gardens to the rear include a patio area and lawn and a side garden houses the oil tank, which powers the central heating etc.