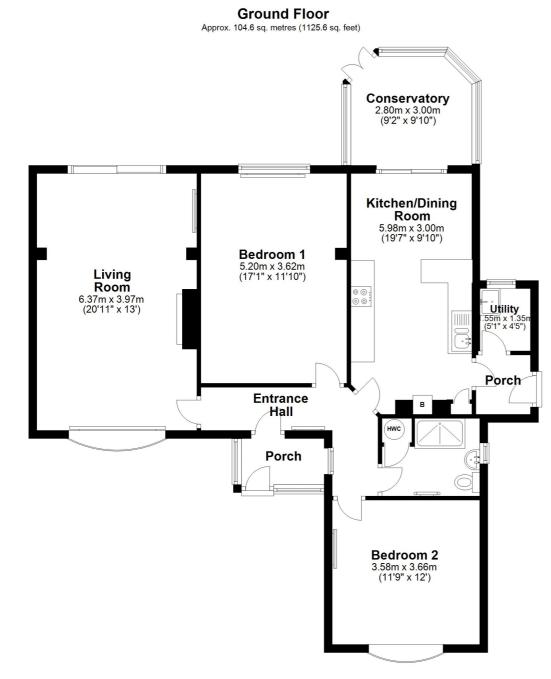

Tenure

FREEHOLD

**EPC Rating:** 

**Important Notes** Type Here

Total area: approx. 104.6 sq. metres (1125.6 sq. feet)

Tightmove OnTheMarket.com Boomin

These particulars, whilst believed to be accurate are set out as a general outline only for guidance and do not constitute any part of an offer or contract. Intending purchasers should not rely on them as statements of representation of fact, but must satisfy themselves by inspection or otherwise as to their accuracy. All measurements quoted are approximate. We are unable to confirm the working order of any fixtures and fittings including appliances that are included in these particulars. No person in this firms employment has the authority to make or give any representation or warranty in respect of the property.