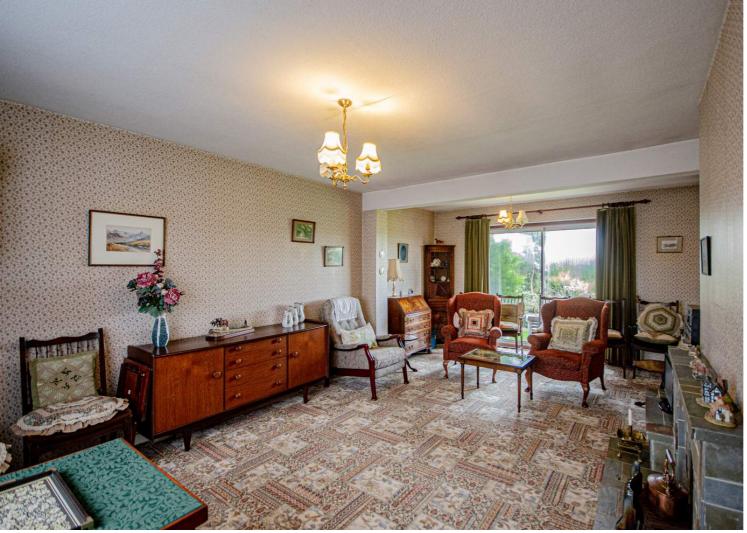

## Description

A spacious, detached bungalow, occupying a small village location with outstanding open countryside views to the rear. The property provides well-proportioned accommodation, which has been extended to the rear and now requires some general updating which has been reflected in the very competitive asking price. Standing on a good size plot with ample parking to the front, a path leads to the front door and reception porch. Leading off the porch is an entrance hall, which in turn leads to all the principal rooms, including a large living room with open fire, a kitchen dining room, two double bedrooms and a modern shower room. There is also a conservatory located off the dining area and a side hallway and utility room off the kitchen. To the side of the bungalow there is a detached garage and workshop. The gardens to the rear include a patio area and lawn and a side garden houses the oil tank, which powers the central heating etc.