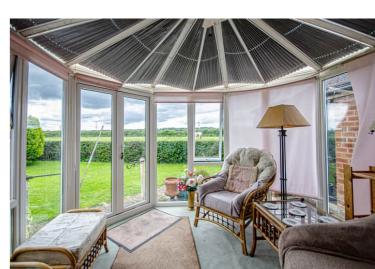

## Description

A spacious, detached bungalow, occupying a small village location with outstanding open countryside views to the rear. The property provides well-proportioned accommodation, which has been extended to the rear and now requires some general updating which has been reflected in the very competitive asking price. Standing on a good size plot with ample parking to the front, a path leads to the front door and reception porch. Leading off the porch is an entrance hall, which in turn leads to all the principal rooms, including a large living room with open fire, a kitchen dining room, two double bedrooms and a modern shower room. There is also a conservatory located off the dining area and a side hallway and utility room off the kitchen. To the side of the bungalow there is a detached garage and workshop. The gardens to the rear include a patio area and lawn and a side garden houses the oil tank, which powers the central heating etc.