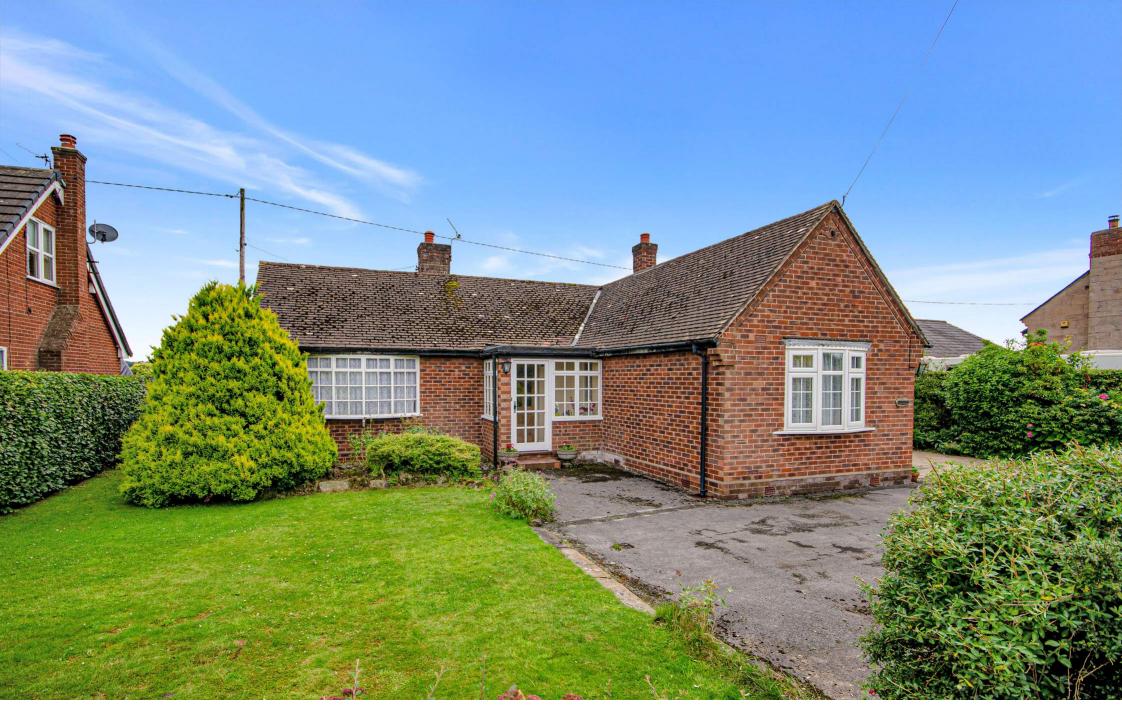

**Meadowcroft**, **Kingsley Road** Northwich CW8 2RW £320,000

www.westates.co.uk 01606 331784

A well-proportioned, detached bungalow, occupying a small village location with open countryside views to the rear.

## Description

A spacious, detached bungalow, occupying a small village location with outstanding open countryside views to the rear. The property provides well-proportioned accommodation, which has been extended to the rear and now requires some general updating which has been reflected in the very competitive asking price. Standing on a good size plot with ample parking to the front, a path leads to the front door and reception porch. Leading off the porch is an entrance hall, which in turn leads to all the principal rooms, including a large living room with open fire, a kitchen dining room, two double bedrooms and a modern shower room. There is also a conservatory located off the dining area and a side hallway and utility room off the kitchen. To the side of the bungalow there is a detached garage and workshop. The gardens to the rear include a patio area and lawn and a side garden houses the oil tank, which powers the central heating etc.