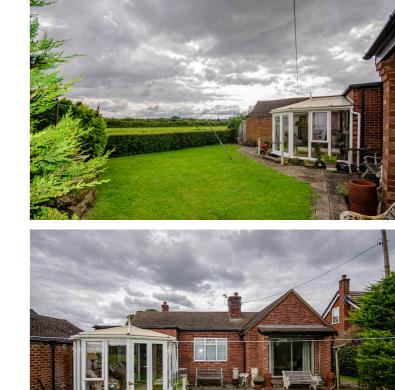

## Description

A spacious, detached bungalow, occupying a small village location with outstanding open countryside views to the rear. The property provides well-proportioned accommodation, which has been extended to the rear and now requires some general updating which has been reflected in the very competitive asking price. Standing on a good size plot with ample parking to the front, a path leads to the front door and reception porch. Leading off the porch is an entrance hall, which in turn leads to all the principal rooms, including a large living room with open fire, a kitchen dining room, two double bedrooms and a modern shower room. There is also a conservatory located off the dining area and a side hallway and utility room off the kitchen. To the side of the bungalow there is a detached garage and workshop. The gardens to the rear include a patio area and lawn and a side garden houses the oil tank, which powers the central heating etc.