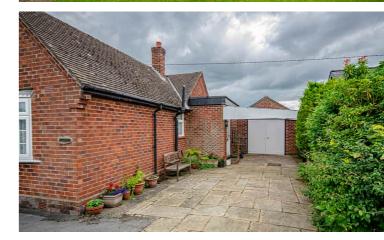

## Description

A spacious, detached bungalow, occupying a small village location with outstanding open countryside views to the rear. The property provides well-proportioned accommodation, which has been extended to the rear and now requires some general updating which has been reflected in the very competitive asking price. Standing on a good size plot with ample parking to the front, a path leads to the front door and reception porch. Leading off the porch is an entrance hall, which in turn leads to all the principal rooms, including a large living room with open fire, a kitchen dining room, two double bedrooms and a modern shower room. There is also a conservatory located off the dining area and a side hallway and utility room off the kitchen. To the side of the bungalow there is a detached garage and workshop. The gardens to the rear include a patio area and lawn and a side garden houses the oil tank, which powers the central heating etc.