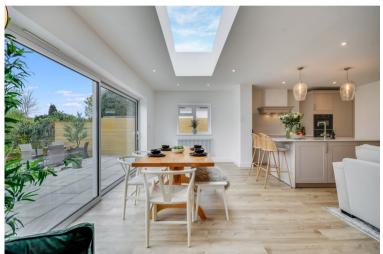

#### Entrance Hallway

Open Plan Kitchen / Living Area

6.24m x 5.95m (20' 6" x 19' 6")

**Utility Room** 

Master Bedroom

3.56m x 3.71m (11' 8" x 12' 2")