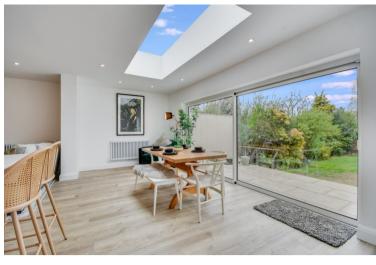

#### Entrance Hallway

Open Plan Kitchen / Living Area

6.24m x 5.95m (20' 6" x 19' 6")

**Utility Room** 

Master Bedroom

3.56m x 3.71m (11' 8" x 12' 2")