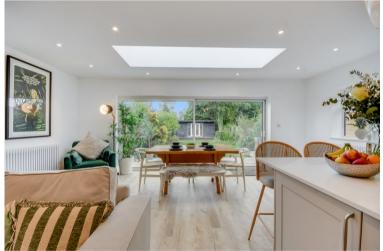

#### Entrance Hallway

Open Plan Kitchen / Living Area

6.24m x 5.95m (20' 6" x 19' 6")

**Utility Room** 

Master Bedroom

3.56m x 3.71m (11' 8" x 12' 2")