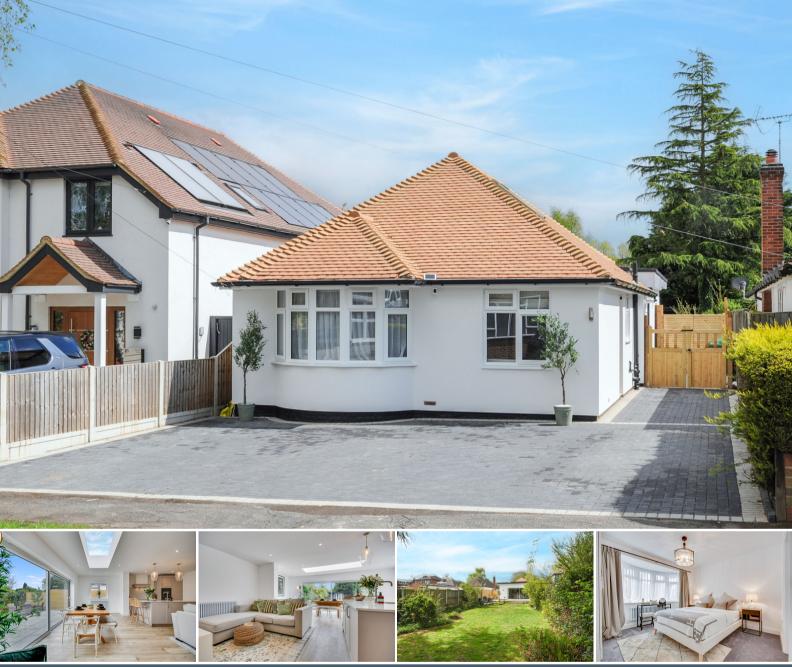

## Sebastian Avenue, Shenfield, Brentwood, Essex, CM15 8PP £1,100,000

An outstanding Four Bedroom detached bungalow located in and enviable location within Shenfield Park within walking distance of Shenfield Main and Elizabeth Line station and close to Long Ridings School. Appointed to a high standard throughout the property has been extended at the rear to create stunning open plan Kitchen Dining and living area with direct access to the rear patio and garden. Planning permission is also in place to extend the property further and go up into the roof space proving additional bedrooms and a further En-Suite. Plans are available upon request.

- FOUR BEDROOM DETACHED BUNGALOW
- FAMILY BATH &
  SHOWER ROOM
- OFF STREET
  PARKING FOR
  SEVERAL CARS
- EN-EUITE SHOWER
  AND WC

ESTAS'1

- BESPOKE WEST END
  INTERIORS KITCHENS
  & UTILITY ROOMS
- POTEBTIAL TO EXTEND FURTHER WITH PLANNING PERMISSION APPROVED.