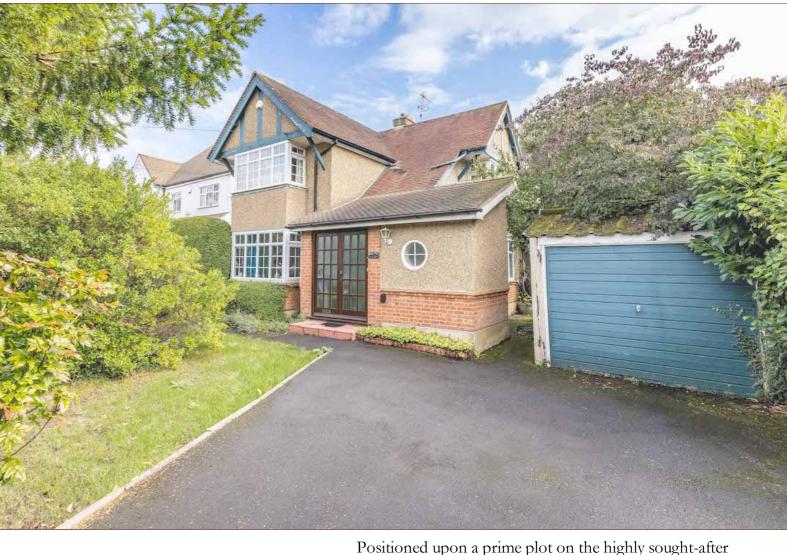

Rambler Lane is this five bedroom detached family home, expanding over 1900 square ft, with an abundance of potential for future extensions and renovations. A grand entrance hallway offers downstairs cloakroom and leads to a 12ft bayfronted dining room. There is an existing rear extension that allows for an impressive 25ft kitchen with side and rear access, gas connection and fantastic range of well-kept cupboards and worktops. A double-aspect lounge stretches over 21ft with ample natural light and creates a fantastic living area for a large family. The first floor features five well-proportioned bedrooms offering a range of fitted wardrobes, and a shower room. Externally there is an excellent rear garden with access via both sides of the property, and is mostly laid to lawn with tall trees and shrubbery borders providing a high degree of privacy. To the front is a driveway, single garage and pleasant front garden. The property is situated close to multiple local grammar schools and a short drive to Heathrow Airport and

#### External

The front of the property offers a pleasant garden with driveway parking and a single detached garage. There is access to the rear via both sides of the house. The rear is also accessible via sliding patio doors in the living room. The rear garden is mostly laid to lawn with hedges and tall trees providing a high degree of privacy. There is huge space to the side of the house allowing scope for a large extension.