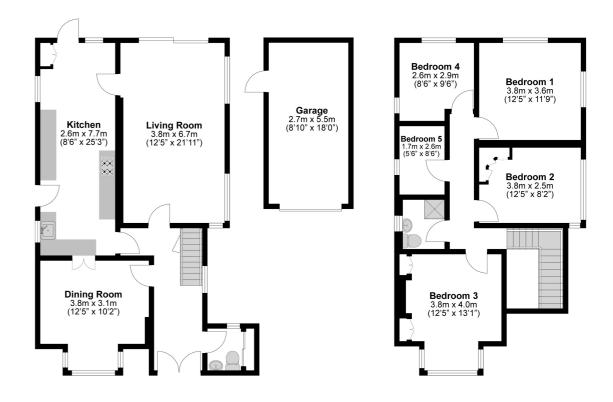

Rambler Lane is this five bedroom detached family home, expanding over 1900 square ft, with an abundance of potential for future extensions and renovations. A grand entrance hallway offers downstairs cloakroom and leads to a 12ft bayfronted dining room. There is an existing rear extension that allows for an impressive 25ft kitchen with side and rear access, gas connection and fantastic range of well-kept cupboards and worktops. A double-aspect lounge stretches over 21ft with ample natural light and creates a fantastic living area for a large family. The first floor features five well-proportioned bedrooms offering a range of fitted wardrobes, and a shower room. Externally there is an excellent rear garden with access via both sides of the property, and is mostly laid to lawn with tall trees and shrubbery borders providing a high degree of privacy. To the front is a driveway, single garage and pleasant front garden. The property is situated close to multiple local grammar schools and a short drive to Heathrow Airport and

## **Total Approximate Floor Area**

1905 Square feet 177 Square metres

Illustrations are for identification purposes only, measurements are approximate, not to scale.

Prospective purchasers should be aware that these sales particulars are intended as a general guide only and room sizes should not be relied upon for carpets or furnishing. We have not carried out any form of survey nor have we tested any appliance or services, mechanical or electrical. All maps are supplied by Goview.co.uk from Ordnance Survey mapping. Care has been taken in the preparation of these sales particulars, which are thought to be materially correct, although their accuracy is not guaranteed and they do not form part of any contract.