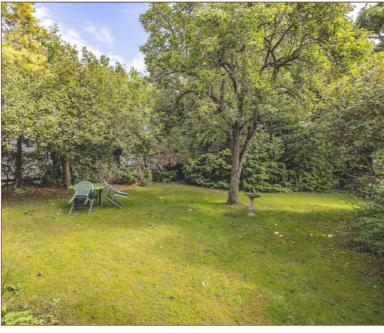

#### External

The front of the property offers a pleasant garden with driveway parking and a single detached garage. There is access to the rear via both sides of the house. The rear is also accessible via sliding patio doors in the living room. The rear garden is mostly laid to lawn with hedges and tall trees providing a high degree of privacy. There is huge space to the side of the house allowing scope for a large extension.