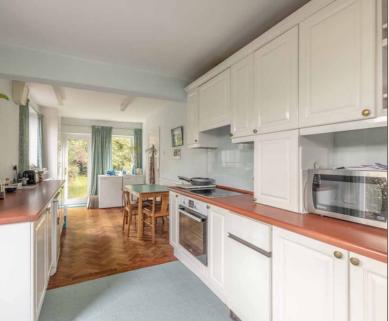

Rambler Lane is this five bedroom detached family home, expanding over 1900 square ft, with an abundance of potential for future extensions and renovations. A grand entrance hallway offers downstairs cloakroom and leads to a 12ft bayfronted dining room. There is an existing rear extension that allows for an impressive 25ft kitchen with side and rear access, gas connection and fantastic range of well-kept cupboards and worktops. A double-aspect lounge stretches over 21ft with ample natural light and creates a fantastic living area for a large family. The first floor features five well-proportioned bedrooms offering a range of fitted wardrobes, and a shower room. Externally there is an excellent rear garden with access via both sides of the property, and is mostly laid to lawn with tall trees and shrubbery borders providing a high degree of privacy. To the front is a driveway, single garage and pleasant front garden. The property is situated close to multiple local grammar schools and a short drive to Heathrow Airport and

local motorway links into London.

25FT KITCHEN

SPACIOUS BAY-FRONTED DINING ROOM

LARGE REAR GARDEN WITH HIGH DEGREE OF PRIVACY

CLOSE TO SEVERAL GRAMMAR SCHOOLS

OVER 1900 SQUARE FEET WITH HUGE POTENTIAL FOR FURTHER EXTENSIONS