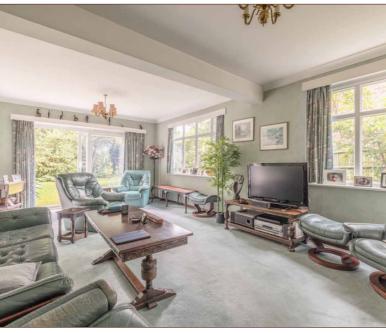

Rambler Lane is this five bedroom detached family home, expanding over 1900 square ft, with an abundance of potential for future extensions and renovations. A grand entrance hallway offers downstairs cloakroom and leads to a 12ft bayfronted dining room. There is an existing rear extension that allows for an impressive 25ft kitchen with side and rear access, gas connection and fantastic range of well-kept cupboards and worktops. A double-aspect lounge stretches over 21ft with ample natural light and creates a fantastic living area for a large family. The first floor features five well-proportioned bedrooms offering a range of fitted wardrobes, and a shower room. Externally there is an excellent rear garden with access via both sides of the property, and is mostly laid to lawn with tall trees and shrubbery borders providing a high degree of privacy. To the front is a driveway, single garage and pleasant front garden. The property is situated close to multiple local grammar schools and a short drive to Heathrow Airport and

21FT DOUBLE ASPECT LIVING ROOM

HIGHLY SOUGHT-AFTER CUL-DE-SAC LOCATION

EASY ACCESS TO HEATHROW AND LOCAL MOTORWAYS

NO ONWARD CHAIN