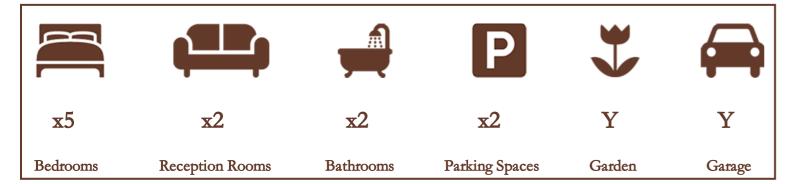

Rambler Lane is this five bedroom detached family home, expanding over 1900 square ft, with an abundance of potential for future extensions and renovations. A grand entrance hallway offers downstairs cloakroom and leads to a 12ft bayfronted dining room. There is an existing rear extension that allows for an impressive 25ft kitchen with side and rear access, gas connection and fantastic range of well-kept cupboards and worktops. A double-aspect lounge stretches over 21ft with ample natural light and creates a fantastic living area for a large family. The first floor features five well-proportioned bedrooms offering a range of fitted wardrobes, and a shower room. Externally there is an excellent rear garden with access via both sides of the property, and is mostly laid to lawn with tall trees and shrubbery borders providing a high degree of privacy. To the front is a driveway, single garage and pleasant front garden. The property is situated close to multiple local grammar schools and a short drive to Heathrow Airport and