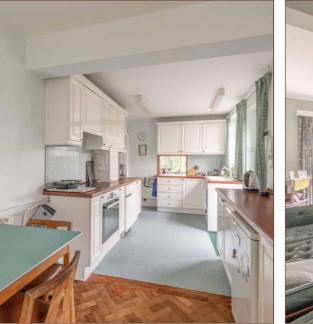

Rambler Lane is this five bedroom detached family home, expanding over 1900 square ft, with an abundance of potential for future extensions and renovations. A grand entrance hallway offers downstairs cloakroom and leads to a 12ft bayfronted dining room. There is an existing rear extension that allows for an impressive 25ft kitchen with side and rear access, gas connection and fantastic range of well-kept cupboards and worktops. A double-aspect lounge stretches over 21ft with ample natural light and creates a fantastic living area for a large family. The first floor features five well-proportioned bedrooms offering a range of fitted wardrobes, and a shower room. Externally there is an excellent rear garden with access via both sides of the property, and is mostly laid to lawn with tall trees and shrubbery borders providing a high degree of privacy. To the front is a driveway, single garage and pleasant front garden. The property is situated close to multiple local grammar schools and a short drive to Heathrow Airport and

local motorway links into London.

25FT KITCHEN

SPACIOUS BAY-FRONTED DINING ROOM

LARGE REAR GARDEN WITH HIGH DEGREE OF PRIVACY

CLOSE TO SEVERAL GRAMMAR SCHOOLS

OVER 1900 SQUARE FEET WITH HUGE POTENTIAL FOR FURTHER EXTENSIONS