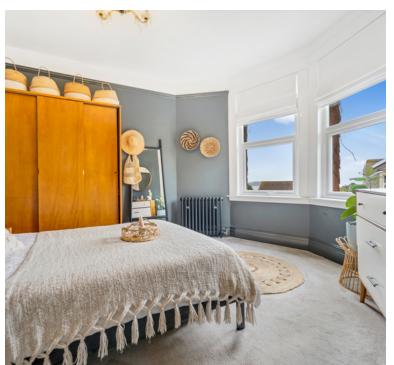

#### Bedroom 1:

4.17m x 3.92m (13' 8" x 12' 10") A feature double glazed bay window with open outlook with views towards the sea, radiator