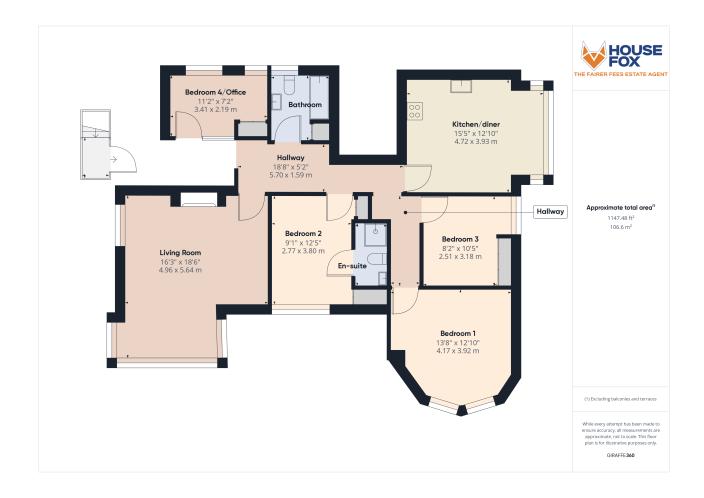

Step inside and the hallway gives access to each room, discover a truly magnificent lounge, bathed in natural light and exquisitely appointed to provide a welcoming space for relaxation and entertaining. The expansive layout offers versatility, accommodating both intimate gatherings and grand social events with ease.

Four generously proportioned bedrooms await, each providing a haven of tranquillity and style. The master suite promises indulgent comfort, while additional bedrooms offer flexibility to adapt to your lifestyle needs.

The heart of the home lies in the spacious kitchen/diner, where panoramic views over the town and towards the sea create an inspiring backdrop for culinary endeavours. Whether enjoying casual meals or hosting formal dinners, this space seamlessly blends functionality with breathtaking views.

Two beautifully appointed bathrooms offer convenience and luxury, providing a serene retreat for unwinding after a long day. A utility room adds practicality to daily life, while double glazing and gas central heating ensure yearround comfort and efficiency.

## Hallway:

A lovely hallway which stretches the majority of the apartment, and gives access to every room.

## Living room:

5.64m x 4.96m (18' 6" x 16' 3") A delightful room with open outlook via the double glazed windows, a central feature fireplace (sellers have never used the gas fire), radiator, views towards the sea

# Kitchen/diner:

4.72m x 3.93m (15' 6" x 12' 11") Sink unit, a range of matching floor and wall units, built in oven and hob, integrated dishwasher, radiator, feature window seat with storage, views over the town towards the sea via the good size double glazed window

#### Bedroom 1:

4.17m x 3.92m (13' 8" x 12' 10") A feature double glazed bay window with open outlook with views towards the sea, radiator

# Bedroom 2:

3.80m x 2.77m (12' 6" x 9' 1") Radiator, double glazed window, cupboards, door to the en-suite shower room

## En-suite shower room:

Shower cubicle, wash hand basin, low level WC

# Bedroom 3:

3.18m x 2.51m (10' 5" x 8' 3") Radiator, double glazed window with views towards the sea

# Bedroom 4/Office

3.41m x 2.19m (11' 2" x 7' 2") Radiator, double glazed window (this room is currently used as a office)

#### Bathroom:

Bath with shower over, shower screen, double glazed window, radiator, low level WC, wash hand basin

#### **FLOORPLAN & EPC**