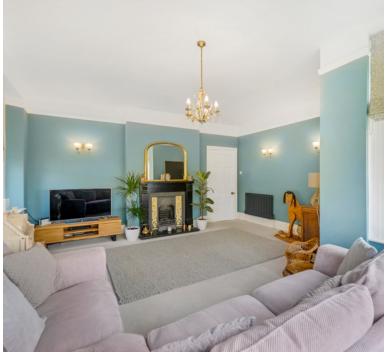

Step inside and the hallway gives access to each room, discover a truly magnificent lounge, bathed in natural light and exquisitely appointed to provide a welcoming space for relaxation and entertaining. The expansive layout offers versatility, accommodating both intimate gatherings and grand social events with ease.

## Living room:

5.64m x 4.96m (18' 6" x 16' 3") A delightful room with open outlook via the double glazed windows, a central feature fireplace (sellers have never used the gas fire), radiator, views towards the sea