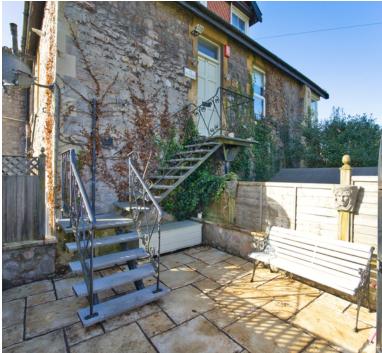

## Patio garden:

To the front of the property there is a patio garden, which is exclusively for this apartment....outside stairs led to the front door of the apartment,