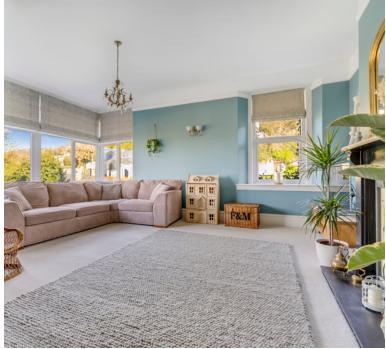

Step inside and the hallway gives access to each room, discover a truly magnificent lounge, bathed in natural light and exquisitely appointed to provide a welcoming space for relaxation and entertaining. The expansive layout offers versatility, accommodating both intimate gatherings and grand social events with ease.

## Living room:

5.64m x 4.96m (18' 6" x 16' 3") A delightful room with open outlook via the double glazed windows, a central feature fireplace (sellers have never used the gas fire), radiator, views towards the sea