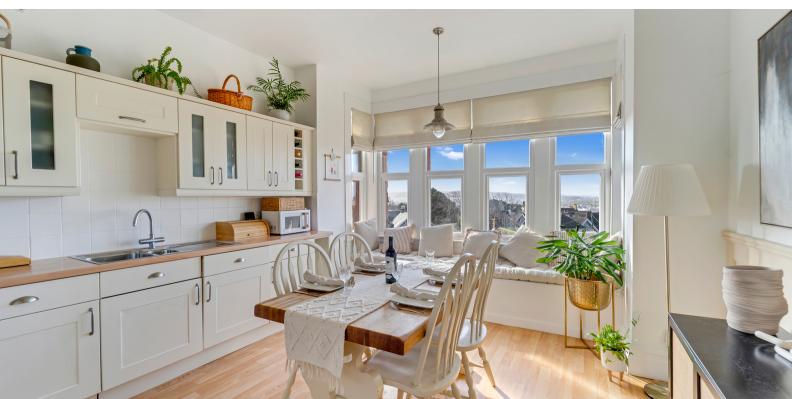

The heart of the home lies in the spacious kitchen/diner, where panoramic views over the town and towards the sea create an inspiring backdrop for culinary endeavours. Whether enjoying casual meals or hosting formal dinners, this space seamlessly blends functionality with breathtaking views.

# Kitchen/diner:

4.72m x 3.93m (15' 6" x 12' 11") Sink unit, a range of matching floor and wall units, built in oven and hob, integrated dishwasher, radiator, feature window seat with storage, views over the town towards the sea via the good size double glazed window