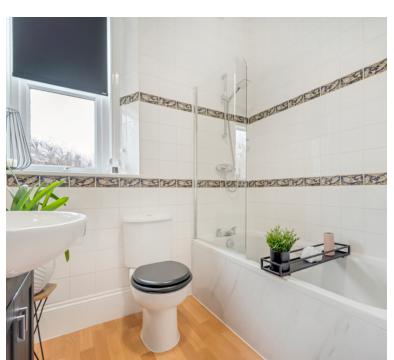

#### Bathroom:

Bath with shower over, shower screen, double glazed window, radiator, low level WC, wash hand basin