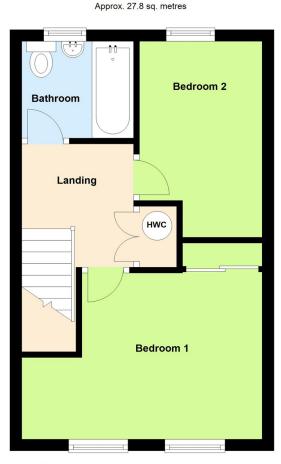

### **FIRST FLOOR**

### Landing

Doors leading to:

### **Bedroom One**

3.04m x 2.86m (10' 0" x 9' 5")

### **Bedroom Two**

3.40m x 2.07m (11' 2" x 6' 9")

### **Family Bathroom**

Fitted to comprise three piece suite

## First Floor

Total area: approx. 55.7 sq. metres
Floor Plans are for layout purposes only.
Plan produced using PlanUp.