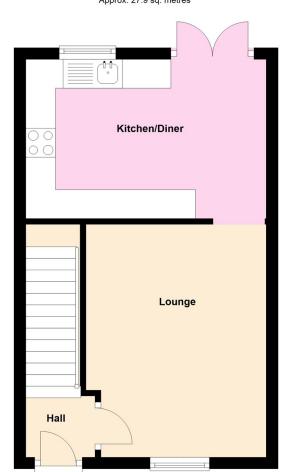

### **GROUND FLOOR**

### **Entrance Hall**

Doors leading to:

### Kitchen

4.04m x 2.73m (13' 3" x 8' 11")

### Lounge

4.04m x 3.04m (13' 3" x 10' 0")

### Ground Floor Approx. 27.9 sq. metres