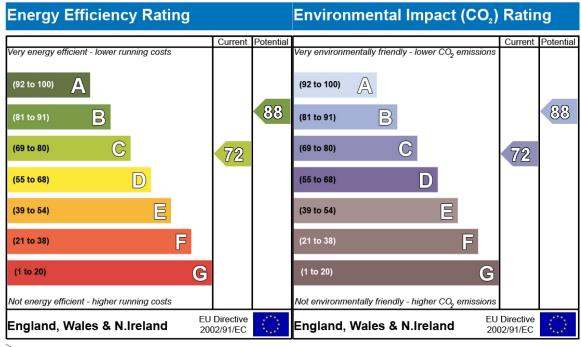

# £225,000 Freehold

- Large rear garden
- Off road parking
- Two bedroom
- Terraced house
- Highly sought after location of Browns Wood
- · Ideal first time purchase or investment buy
- Good transport links
- Fantastic school catchment
- EPC Rating C