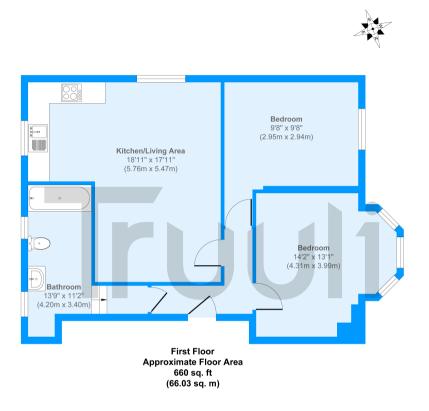

## Truuli





Spencer Road, South Croydon, Surrey, CR2 7EH £1,650 pcm Leasehold

- Close proximity to all local amenities and transportation
- Large and inviting open plan kitchen
  / reception room
- Gas central heating & double glazing

- Available beginning of October 2024
- Presented unfurnished
- Bright and airy throughout
- Two bedroom first floor flat
- Open plan kitchen and living area

Southbridge Place, Surrey, CR0 4HA Tel: 0330 043 0002 Email: save@truuli.co.uk Web: www.truuli.co.uk

## Spencer Road, South Croydon, Surrey, CR2 7EH

## £1,650 pcm Leasehold

A stunning, recently renovated two-bedroom first-floor apartment, situated on a sought-after residential road in south Croydon, is available to let at the beginning of October 2024.

## Spencer Road



Approx. Gross Internal Floor Area 660 sq. ft / 66.03 sq. m