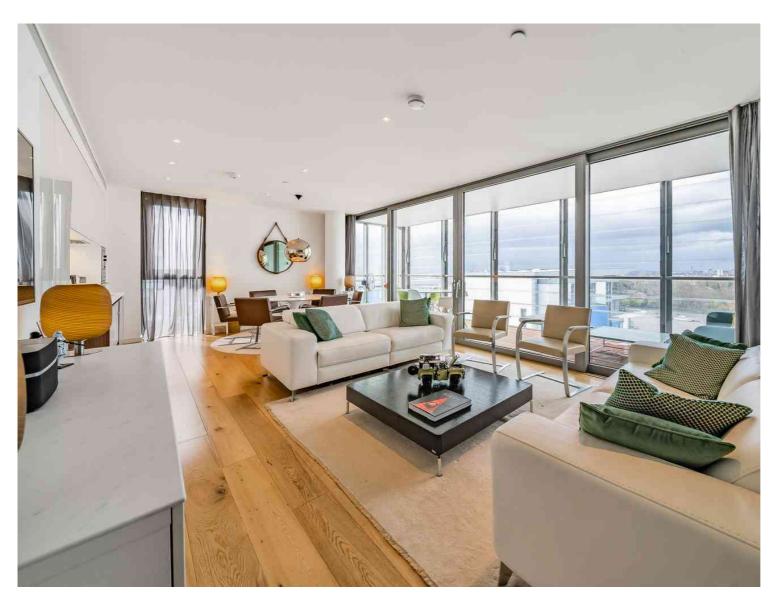

The floor-to-ceiling windows flood the property with natural light and stunning views across London. There is an abundance of space, and added bonus of a Winter Garden.

The apartment is stylishly presented, and is turn-key ready.

The principal suite has the added benefit of a en suite bathroom, the second bedroom is a great size and also benefits from plenty of built in storage.

The kitchen dining and reception area is bright and spacious with a fully fitted kitchen and built-in appliances. The flat also comes with the added convenience of a designated parking space in the development's secure underground car park, as well as a storage cage.