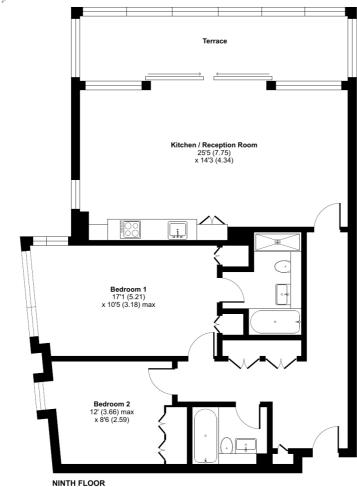

## Eastfields Avenue, London, SW18

Approximate Area = 964 sq ft / 89.5 sq m

For identification only - Not to scale

Floor plan produced in accordance with RICS Property Measurement Standards incorporating International Property Measurement Standards (IPMS2 Residential). ©ntchecom 2023. Produced for Cow & Co Properties Ltd. REF: 981224