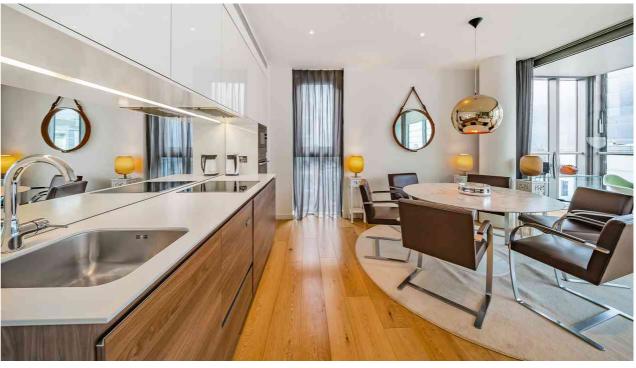

The principal suite has the added benefit of a en suite bathroom, the second bedroom is a great size and also benefits from plenty of built in storage.

The kitchen dining and reception area is bright and spacious with a fully fitted kitchen and built-in appliances. The flat also comes with the added convenience of a designated parking space in the development's secure underground car park, as well as a storage cage.