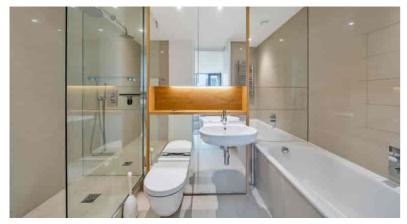

The principal suite has the added benefit of a en suite bathroom, the second bedroom is a great size and also benefits from plenty of built in storage.

The kitchen dining and reception area is bright and spacious with a fully fitted kitchen and built-in appliances. The flat also comes with the added convenience of a designated parking space in the development's secure underground car park, as well as a storage cage.