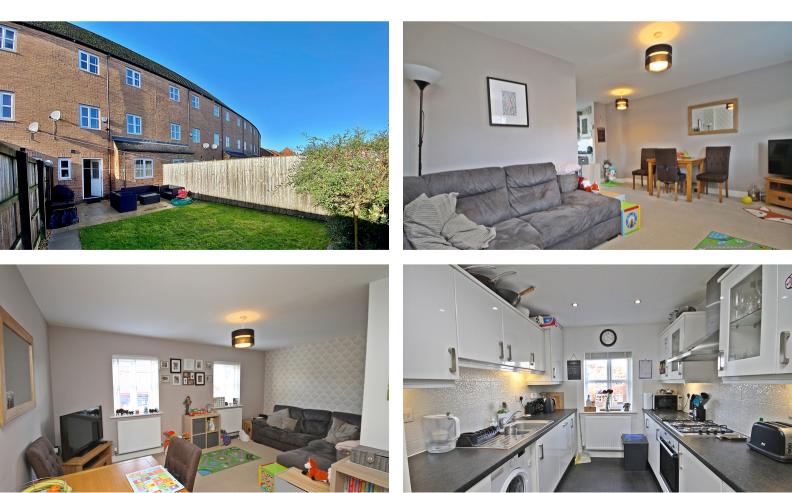

## 27 Powder Mill Road, Warrington, Cheshire. WA4 *1GB*. (A

£240,000

BEAUTIFUL TOWNHOUSE LIVING | THREE DOUBLE BEDROOMS | CLOSE TO LOCAL AMENITIES | OPEN PLAN LOUNGE / DINER | POPULAR LOCATION |

\*\*A beautifully presented three-bedroom home that has been completely updated and is located on this ever-popular development at Edgewater Park. Internally there is a flexible layout with a ground floor benefitting from an entrance hall, access to the garage, rear hall with a modern three-piece shower room, and bedroom three. On the first floor, there is a stylish lounge/dining room, kitchen which is fitted with a matching range of wall, base, and drawer units. On the second floor, there are two further bedrooms, an en-suite shower room, and a family bathroom. Externally a generous sized driveway to the front, garage, and an enclosed courtyard garden.