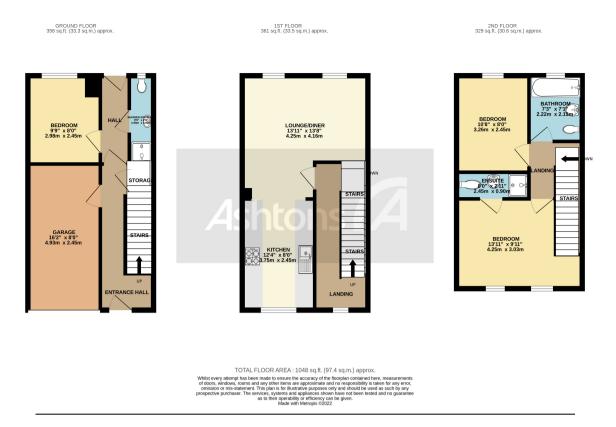

## 27 Powder Mill Road, Warrington, Cheshire. WA4 *1GB*. (A

£240,000

BEAUTIFUL TOWNHOUSE LIVING | THREE DOUBLE BEDROOMS | CLOSE TO LOCAL AMENITIES | OPEN PLAN LOUNGE / DINER | POPULAR LOCATION |

\*\*A beautifully presented three-bedroom home that has been completely updated and is located on this ever-popular development at Edgewater Park. Internally there is a flexible layout with a ground floor benefitting from an entrance hall, access to the garage, rear hall with a modern three-piece shower room, and bedroom three. On the first floor, there is a stylish lounge/dining room, kitchen which is fitted with a matching range of wall, base, and drawer units. On the second floor, there are two further bedrooms, an en-suite shower room, and a family bathroom. Externally a generous sized driveway to the front, garage, and an enclosed courtyard garden.