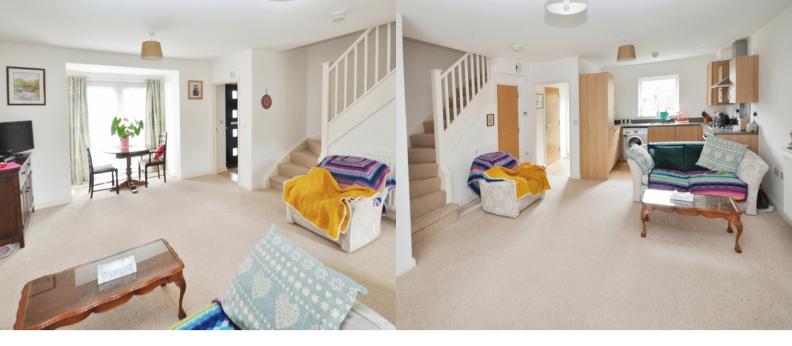

### OPEN PLAN LOUNGE/DINER/KITCHEN

### LOUNGE AREA

14' 1" x 13' 11" (4.29m x 4.24m) Understairs storage cupboard, stairs to first floor, double glazed doors to front, access to kitchen and door to inner lobby.

### KITCHEN

9' 1" x 6' 10" (2.77m x 2.08m)

Fitted with a range of base and wall mounted storage cupboards, double glazed window to rear, stainless steel sink unit, integrated electric oven and gas hob with extractor over, space and plumbing for washing machine, integrated fridge/freezer, cupboard housing the gas boiler.