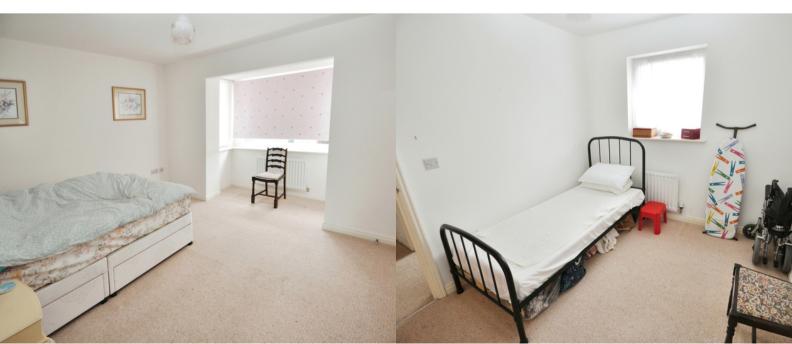

### **BEDROOM ONE**

13' 7" x 9' 9" (4.14m x 2.97m) Double glazed bay window to front, overstairs storage cupboard.

### **BEDROOM TWO**

10' 6" x 8' 8" (3.20m x 2.64m) Double glazed window to rear