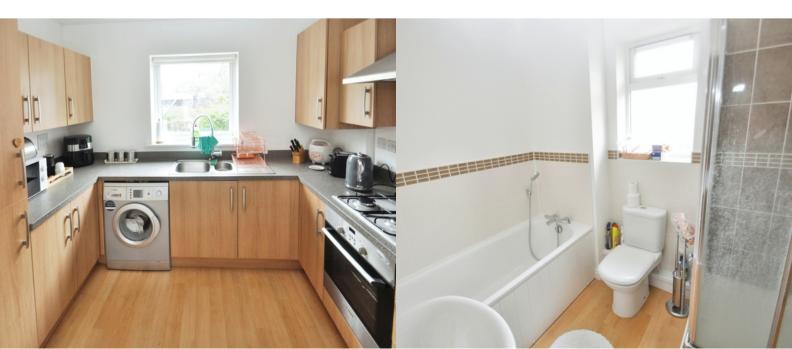

### KITCHEN

9' 1" x 6' 10" (2.77m x 2.08m)

Fitted with a range of base and wall mounted storage cupboards, double glazed window to rear, stainless steel sink unit, integrated electric oven and gas hob with extractor over, space and plumbing for washing machine, integrated fridge/freezer, cupboard housing the gas boiler.

### FAMILY BATH/SHOWER ROOM

Obscure double glazed window to rear, independent shower cubicle, bath with shower attachment over, wash hand basin.