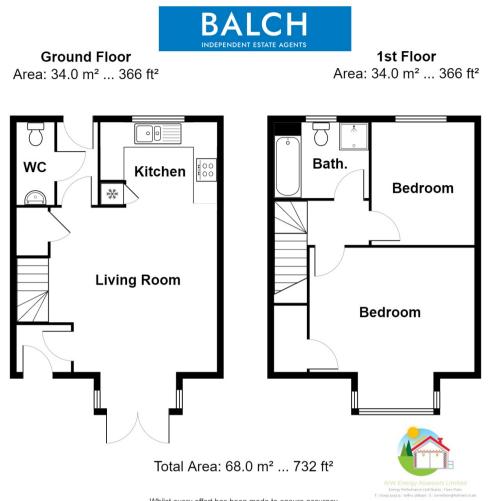

### **PROPERTY DESCRIPTION**

Built in 2011 on the popular Clarion Gate development, is this two bedroom family home. The accommodation comprises of an entrance lobby, open plan lounge/diner/kitchen and cloakroom to the ground floor with two bedrooms and a family bath/shower room to the first floor. The property further benefits from gas central heating, double glazing, allocated parking space, low maintenance rear garden and is offered to the market with NO ONWARD CHAIN. (Council Tax Band -D)

### **PROPERTY INFORMATION**

(WITH APPROXIMATE ROOM SIZES) Double glazed entrance door leads into the entrance lobby.

Whilst every effort has been made to ensure accuracy, measurements of doors, windows and other items are approximate and no responsibility is taken for any error, omission or mis statement. This plan is for illustrative purposes and so only be used as such.