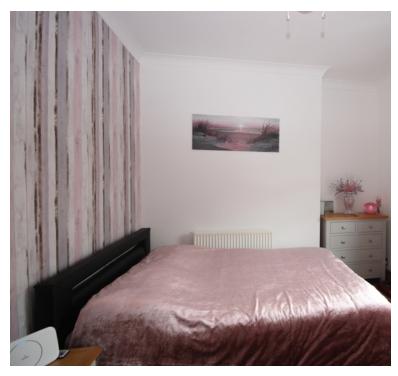

### **BEDROOM 1**

15' 2" Max into recess x 9' 9" (4.62m x 2.97m) Coved plastered and emulsioned finish to the ceiling, two double glazed windows to the front aspect, central heating radiator, laminate flooring.

#### **BEDROOM 2**

6' 6" x 11' 7" (1.98m x 3.53m)

Coved and textured finish to the ceiling, double glazed window to the rear aspect, central heating radiator.

### **BEDROOM 3**

8' 2" x 8' 6" (2.49m x 2.59m)

Double glazed window to the rear aspect, central heating radiator, storage cupboard housing wall mounted gas fired combination boiler serving domestic hot water and central heating system, laminate flooring.