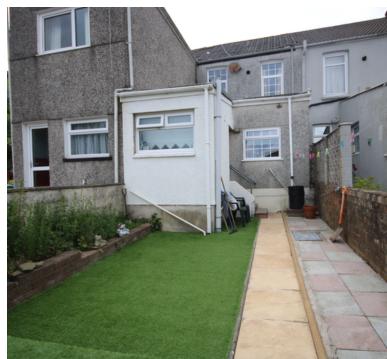

### **REAR**

Enclosed low maintenance rear garden laid with artificial turf and chippings, pedestrian access to the rear lane.

## **GARAGE**

Detached single garage with up and over garage door, windows to the rear and door to the side.