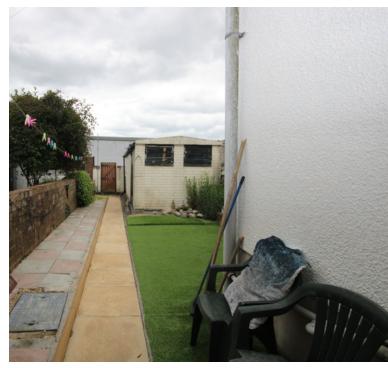

### **REAR**

Enclosed low maintenance rear garden laid with artificial turf and chippings, pedestrian access to the rear lane.

## **GARAGE**

Detached single garage with up and over garage door, windows to the rear and door to the side.