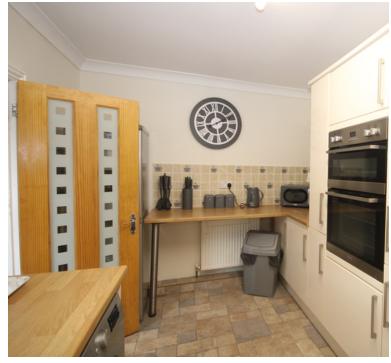

## KITCHEN/BREAKFAST ROOM

13' 2" x 7' 9" (4.01m x 2.36m)

Fitted kitchen comprising a range of wall and base units with rolled edge work surfaces over and breakfast bar, inset one & half bowl stainless steel sink unit with mixer tap over, plumbing for automatic washing machine, integrated double electric oven, gas hob with chrome extractor hood over, space for fridge/freezer. Coved plastered and emulsioned finish to the ceiling, access to loft space, tiled splash back areas, central heating radiator, double glazed window to the rear aspect.