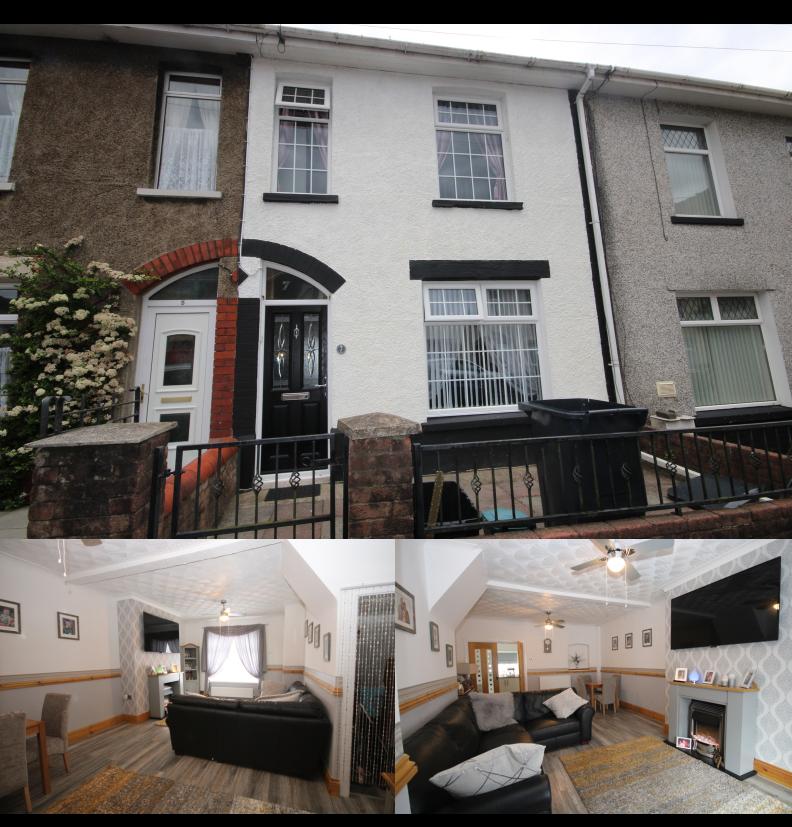

## PROPERTY DESCRIPTION

An amazing opportunity to purchase this beautiful forecourted mid terraced property situated in the village of Cwm Ebbw Vale.

This property is located on a quite street close to local amenities.

### LIVING/DINING ROOM

15' 2" Max x 22' 2" (4.62m x 6.76m)

Coved and textured finish to the ceiling, smooth plastered and emulsioned finish to the walls, dado rail, double glazed window to the front aspect, two central heating radiators, under stairs storage cupboard, laminate flooring. Double doors through to:

## **FEATURES**

- WELL PRESENTED
- FORECOURTED MID TERRACE PROPERTY
- 3 BEDROOMS
- LIVING/DINING ROOM
- KITCHEN/BREAKFAST ROOM

- GROUND FLOOR BATHROOM
- NEW DOUBLE GLAZING & GAS CENTRAL HEATING
- REAR GARDEN & GARAGE
- EPC: C