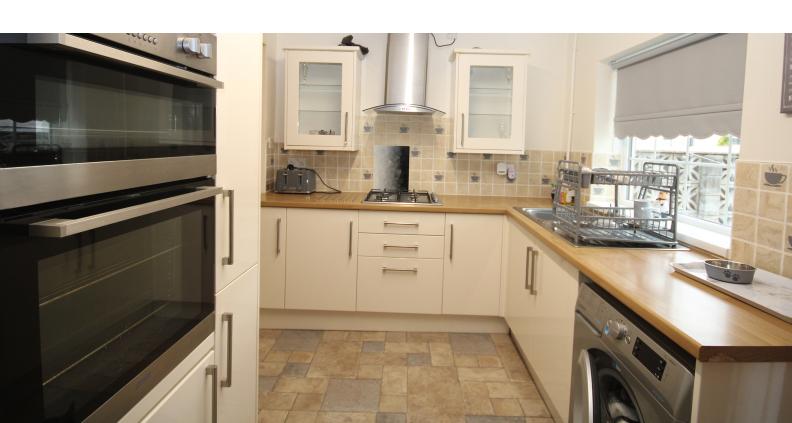

## KITCHEN/BREAKFAST ROOM

13' 2" x 7' 9" (4.01m x 2.36m)

Fitted kitchen comprising a range of wall and base units with rolled edge work surfaces over and breakfast bar, inset one & half bowl stainless steel sink unit with mixer tap over, plumbing for automatic washing machine, integrated double electric oven, gas hob with chrome extractor hood over, space for fridge/freezer. Coved plastered and emulsioned finish to the ceiling, access to loft space, tiled splash back areas, central heating radiator, double glazed window to the rear aspect.