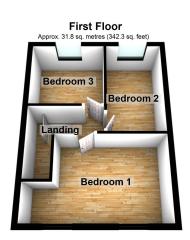

## STAIRS TO THE FIRST FLOOR

## LANDING

Textured finish to the walls and ceiling, access to loft space. Doors through to:

### **BEDROOM 1**

15' 2" Max into recess x 9' 9" (4.62m x 2.97m) Coved plastered and emulsioned finish to the ceiling, two double glazed windows to the front aspect, central heating radiator, laminate flooring.

#### **BEDROOM 2**

6' 6" x 11' 7" (1.98m x 3.53m)

Coved and textured finish to the ceiling, double glazed window to the rear aspect, central heating radiator.

### **BEDROOM 3**

8' 2" x 8' 6" (2.49m x 2.59m)

Double glazed window to the rear aspect, central heating radiator, storage cupboard housing wall mounted gas fired combination boiler serving domestic hot water and central heating system, laminate flooring.

## FLOORPLAN & EPC

Total area: approx. 79.4 sq. metres (855.1 sq. feet)