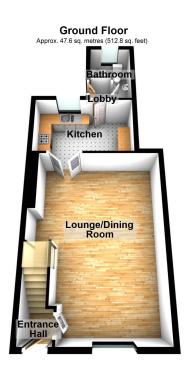

## **GROUND FLOOR**

### **ENTRANCE**

Enter via an obscure double glazed composite front door.

### **ENTRANCE HALLWAY**

Textured finish to the walls and ceiling, central heating radiator, stairs to the first floor, laminate flooring. Door through to:

### LIVING/DINING ROOM

15' 2" Max x 22' 2" (4.62m x 6.76m)

Coved and textured finish to the ceiling, smooth plastered and emulsioned finish to the walls, dado rail, double glazed window to the front aspect, two central heating radiators, under stairs storage cupboard, laminate flooring. Double doors through to:

## KITCHEN/BREAKFAST ROOM

13' 2" x 7' 9" (4.01m x 2.36m)

Fitted kitchen comprising a range of wall and base units with rolled edge work surfaces over and breakfast bar, inset one & half bowl stainless steel sink unit with mixer tap over, plumbing for automatic washing machine, integrated double electric oven, gas hob with chrome extractor hood over, space for fridge/freezer. Coved plastered and emulsioned finish to the ceiling, access to loft space, tiled splash back areas, central heating radiator, double glazed window to the rear aspect.

### **REAR PORCH**

Smooth plastered and emulsioned finish to the walls and ceiling, obscure double glazed door to the side aspect, floor tiled in ceramics. Door through to:

## **GROUND FLOOR BATHROOM**

White fitted bathroom suite comprising, pedestal wash hand basin, low level wc, "Bathe Easy" style bath with hand held shower attachment, coved plastered and emulsioned finish to the ceiling, walls partly covered with PVC and part ceramic tiling, obscure double glazed window to the rear aspect, central heating radiator.

## FLOORPLAN & EPC

Total area: approx. 79.4 sq. metres (855.1 sq. feet)