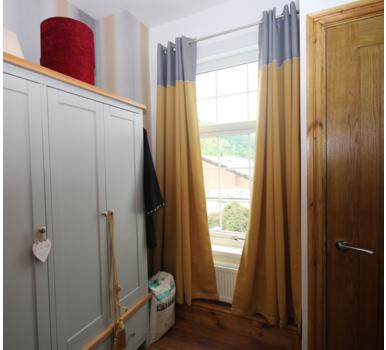

### **BEDROOM 1**

15' 2" Max into recess x 9' 9" (4.62m x 2.97m) Coved plastered and emulsioned finish to the ceiling, two double glazed windows to the front aspect, central heating radiator, laminate flooring.

#### **BEDROOM 2**

6' 6" x 11' 7" (1.98m x 3.53m)

Coved and textured finish to the ceiling, double glazed window to the rear aspect, central heating radiator.

### **BEDROOM 3**

8' 2" x 8' 6" (2.49m x 2.59m)

Double glazed window to the rear aspect, central heating radiator, storage cupboard housing wall mounted gas fired combination boiler serving domestic hot water and central heating system, laminate flooring.