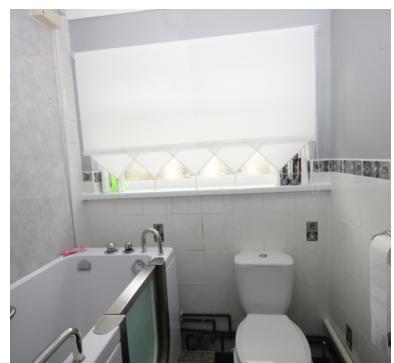

## **GROUND FLOOR BATHROOM**

White fitted bathroom suite comprising, pedestal wash hand basin, low level wc, "Bathe Easy" style bath with hand held shower attachment, coved plastered and emulsioned finish to the ceiling, walls partly covered with PVC and part ceramic tiling, obscure double glazed window to the rear aspect, central heating radiator.