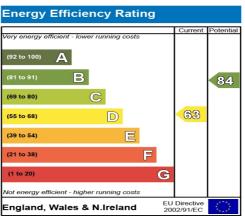

## **Ground Floor** First Floor Bathroom Dining Bedroom **Kitchen** 2.95m x 2.49m Room 3.10m x 2.91m (10'2" x 9'7") (9'8" x 8'2") (9'8" x 8'11") Landing Garage Living (15'5" x 8'6") Bedroom Room 4.19m x 2.91m (13'9" x 9'7") 4.32m (14'2") max x 5.38m (17'8") Bedroom 2.34m x 2.38m (7'8" x 7'10") **Energy Efficiency Rating**