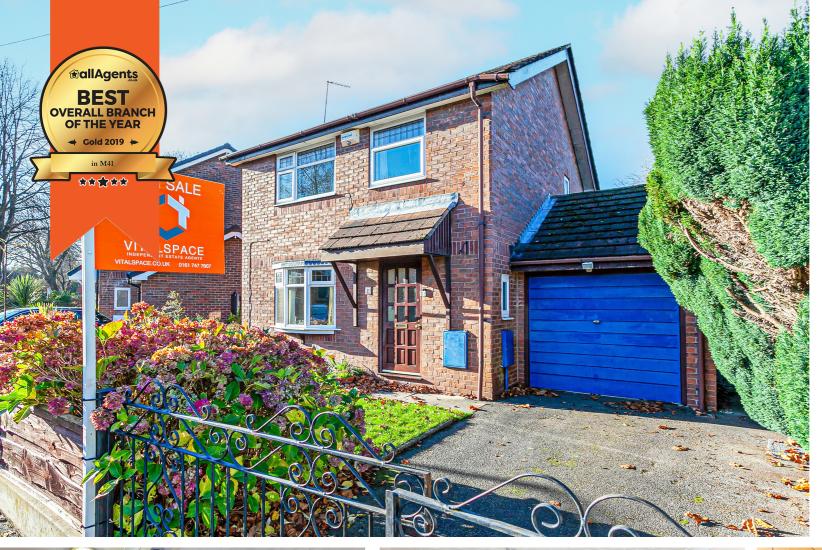

SEABROOK CRESCENT DAVYHULME

OFFERS OVER

£350,000

3 BEDROOMS

1 BATHROOM

2 RECEPTIONS

VIDEO TOUR

## Seabrook Crescent, Davyhulme, M41 0SL

\*\*VIDEO TOUR\*\* - \*\*NO ONWARD CHAIN\*\* - VitalSpace Estate Agents are delighted to offer for sale a beautifully presented and conveniently located THREE BEDROOM DETACHED family home. In brief the attractive accommodation comprises; a welcoming entrance hallway, a downstairs WC, spacious living room which opens into a dining room alongside a modern fitted kitchen. To the first floor a spacious landing area provides access into three well proportioned bedrooms and a three piece bathroom suite. Externally the property provides driveway parking that in turn leads up to a useful attached garage. The remainder of the front is laid to lawn with mature, well stocked borders whilst to the rear there is a low maintenance enclosed garden which is mainly laid to lawn. The property is warmed by gas central heating and is uPVC double glazed throughout. This property is conveniently situated within easy reach of Urmston town centre with its excellent range of shops, general services and restaurants. There are highly regarded schools within walking distance including Ofsted outstanding Davyhulme Primary School and also Urmston Grammar School. For commuters, the property positioned is within walking distance of Urmston train station and has excellent access to the motorway network. A well positioned, spacious and immaculately presented family home that requires an internal inspection to be fully appreciated.

## Features

- Three bedrooms
- Detached property
- Popular location
- No onward chain
- Gas central heating
- uPVC double glazing
- Attached garage
- Driveway and gardens
- Modern fitted bathroom
- Viewing recommended