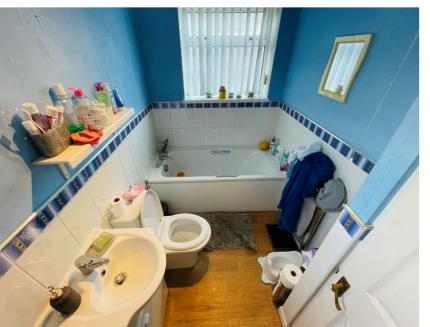

# Family Bathroom

5' 01" x 10' 06" (1.55m x 3.20m) Offers wooden flooring, extractor fan, double glazed window to rear elevation of the property, bath with mixer taps along with a walk in shower cubicle, wash hand basin, low level w/c and heated towel rail.