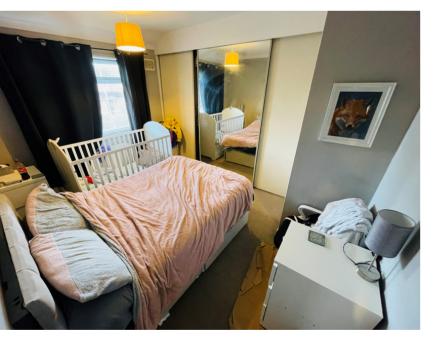

# Bedroom One

9' 02"  $\times$  11' 04" (2.79m  $\times$  3.45m) Is equipped with carpet flooring, ceiling light point, double glazed window to rear elevation of the property and central heating radiator.

# Bedroom Two

9' 02" x 11' 09" (2.79m x 3.58m) Is equipped with carpet flooring, ceiling light point, double glazed window to front elevation of the property, fitted wardrobes and central heating radiator.

## Bedroom Three

8' 03" x 8' 10" (2.51m x 2.69m) Is equipped with carpet flooring, ceiling light point, double glazed window to rear elevation of the property and central heating radiator.