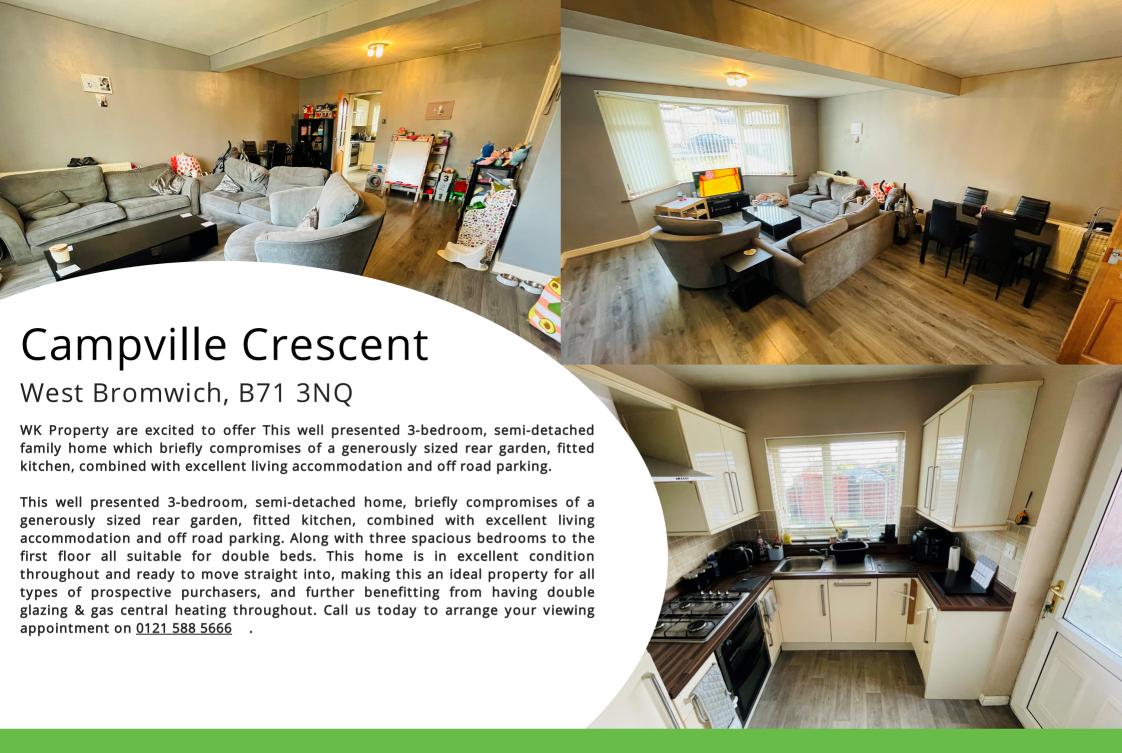

# Family Through Lounge

15'  $04" \times 18' \ 07"$  (4.67m  $\times 5.66m$ ) Offers laminate flooring throughout, double glazed bay window to the front elevation of the property, doors leading off to d/s utility room which offers, work surface space over and plumbing for washing machine/dishwasher, ceiling light point and central heating radiator.

## Kitchen

7' 08" x 8' 02" (2.34m x 2.49m) Is equipped with a variety of wall and base units, intergrated gas hob/oven with extractor hood over, intergrated fridge/freezer and dishwasher, ceiling light point and double glazed window to rear elevation of the property.