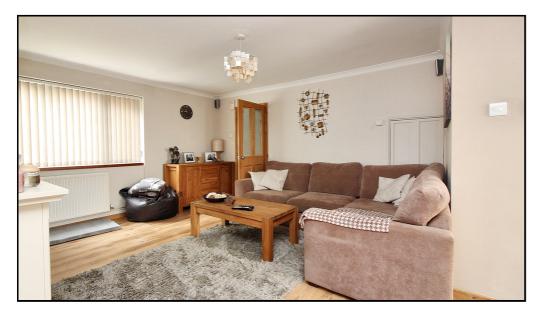

## Lounge/Dining Room:

Abt. 22' 8" x 13' 2" (6.91m x 4.01m) Wood flooring throughout in a dual aspect living space with radiator and fitted blinds. Entrance to kitchen and snug. Under stairs storage.