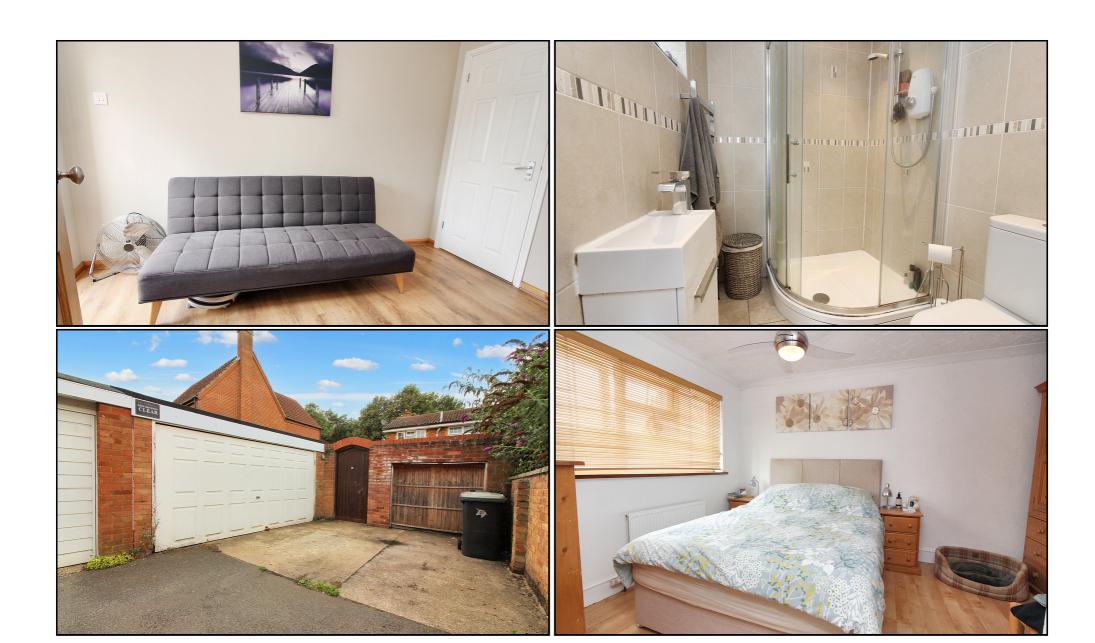

#### **Shower Room:**

Abt. 6' 0" x 5' 5" (1.83m x 1.65m) Corner shower with sliding door, low level flush WC and sink basin. Feature tiling on walls.

#### **Master Bedroom:**

Abt. 9' 6" x 13' 3" (2.90m x 4.04m) Wooden flooring. Radiator. Alcove for wardrobes.

## **Rear Garden:**

Mainly laid to lawn with additional parking. Parking and garage to rear. Side access to front.