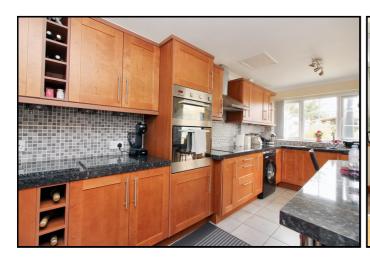

## Kitchen/Breakfast Room:

Abt. 17' 1" x 7' 2" (5.21m x 2.18m) Tiled flooring. Fitted marble worktops with oven and grill. Induction hob with extractor. Stainless steel sink basin.