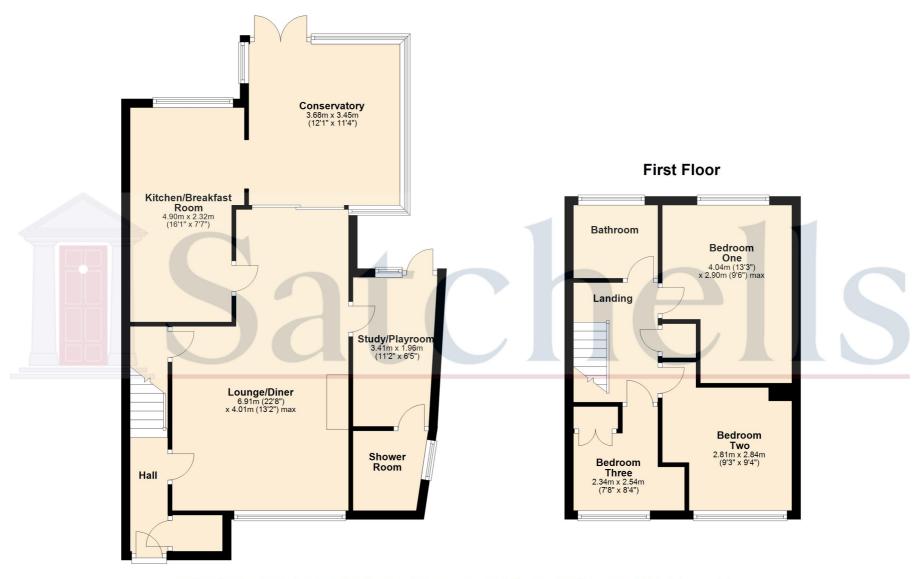

## **Ground Floor:**

# **Entrance Hallway:**

Wood flooring with stairs leading to first floor and entrance to main living area. Radiator. Storage cupboard.

## Lounge/Dining Room:

Abt. 22' 8" x 13' 2" (6.91m x 4.01m) Wood flooring throughout in a dual aspect living space with radiator and fitted blinds. Entrance to kitchen and snug. Under stairs storage.

## Kitchen/Breakfast Room:

Abt. 17' 1" x 7' 2" (5.21m x 2.18m) Tiled flooring. Fitted marble worktops with oven and grill. Induction hob with extractor. Stainless steel sink basin.

## **Conservatory:**

Abt. 12' 1" x 11' 4" (3.68m x 3.45m) Tiled flooring. Brick base with glass all around. TV point. Radiator. Access to garden.

## Study/Playroom:

Abt. 11' 6" x 6' 5" (3.51m x 1.96m) Wooden flooring. Access to garden. Door into shower room.

#### **Shower Room:**

Abt. 6' 0" x 5' 5" (1.83m x 1.65m) Corner shower with sliding door, low level flush WC and sink basin. Feature tiling on walls.

## First Floor:

#### **Master Bedroom:**

Abt. 9' 6" x 13' 3" (2.90m x 4.04m) Wooden flooring. Radiator. Alcove for wardrobes.

#### **Bedroom Two:**

Abt. 9' 4" x 8' 4" (2.84m x 2.54m) Wooden flooring. Radiator. Feature wallpapered wall. Fitted blinds.

## **Bedroom Three:**

Abt. 7' 8" x 8' 6" (2.34m x 2.59m) Wooden flooring. Radiator. Feature wall.

#### **Ground Floor**

For illustrative purposes only - NOT TO SCALE - Measurements shown are approximate. The size and position of doors, windows, appliances and other features are approximate.

Plan produced using PlanUp.