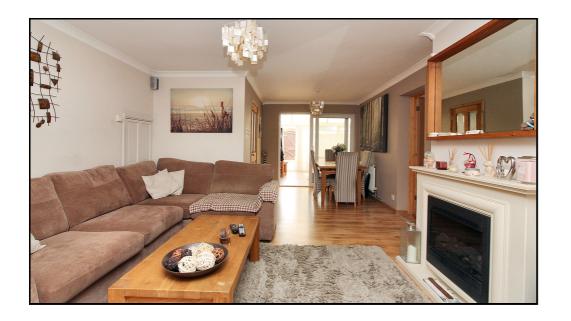

## Lounge/Dining Room:

Abt. 22' 8" x 13' 2" (6.91m x 4.01m) Wood flooring throughout in a dual aspect living space with radiator and fitted blinds. Entrance to kitchen and snug. Under stairs storage.