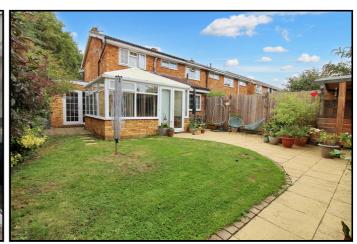

## **Rear Garden:**

Mainly laid to lawn with additional parking. Parking and garage to rear. Side access to front.

### Front Garden:

Communal walkway to property. Low hanging gate. Lawn area.