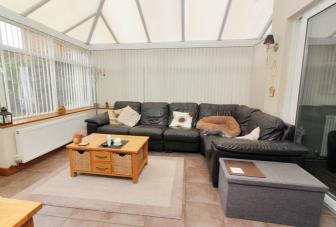

## **Conservatory:**

Abt. 12' 1" x 11' 4" (3.68m x 3.45m) Tiled flooring. Brick base with glass all around. TV point. Radiator. Access to garden.