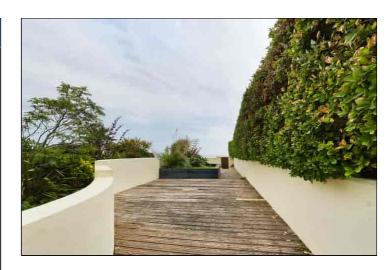

### Garden

Accessed via metal staircase.

Mainly decked seating area with balustrade, raised and established flower beds. Wall perimeters, rear access via gate on to the cliff top parade with views over Viking Bay.