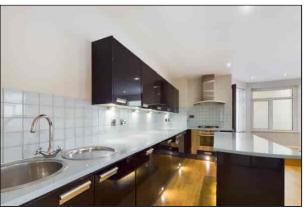

## Kitchen/Lounge Area

7.19m into the bay x 6.99m into the bay (23' 7" x 22' 11") Range of matching fitted wall and base units with under lighting and kick board lighting, blue marble effect work tops, inset stainless steel sink and separate stainless steel drainer unit. Integrated dish washer, washing machine, fridge and freezer. Four ring stainless steel gas hob with oven under and extractor over, tiling to splash back.

Lounge Area, Laminate flooring, inset spot lighting, mirror wardrobe, cupboard housing combi boiler and radiator. Television and telephone point double glazed triple aspect bay window to the side and front with double glazed double doors leading out to the garden, three radiators.