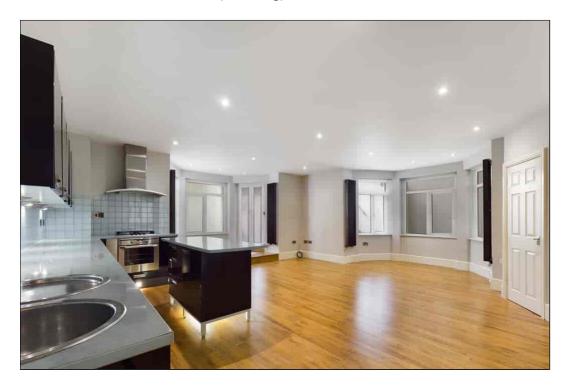

## Kitchen/Lounge Area

7.19m into the bay x 6.99m into the bay (23' 7" x 22' 11") Range of matching fitted wall and base units with under lighting and kick board lighting, blue marble effect work tops, inset stainless steel sink and separate stainless steel drainer unit. Integrated dish washer, washing machine, fridge and freezer. Four ring stainless steel gas hob with oven under and extractor over, tiling to splash back.

Lounge Area, Laminate flooring, inset spot lighting, mirror wardrobe, cupboard housing combi boiler and radiator. Television and telephone point double glazed triple aspect bay window to the side and front with double glazed double doors leading out to the garden, three radiators.