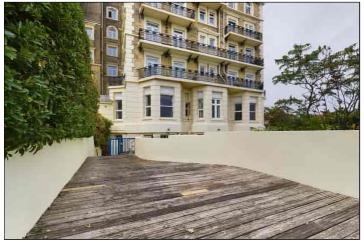

### Garden

Accessed via metal staircase.

Mainly decked seating area with balustrade, raised and established flower beds. Wall perimeters, rear access via gate on to the cliff top parade with views over Viking Bay.