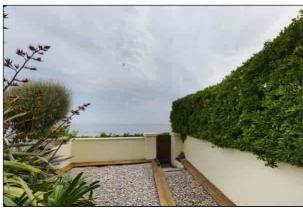

### Garden

Accessed via metal staircase.

Mainly decked seating area with balustrade, raised and established flower beds. Wall perimeters, rear access via gate on to the cliff top parade with views over Viking Bay.