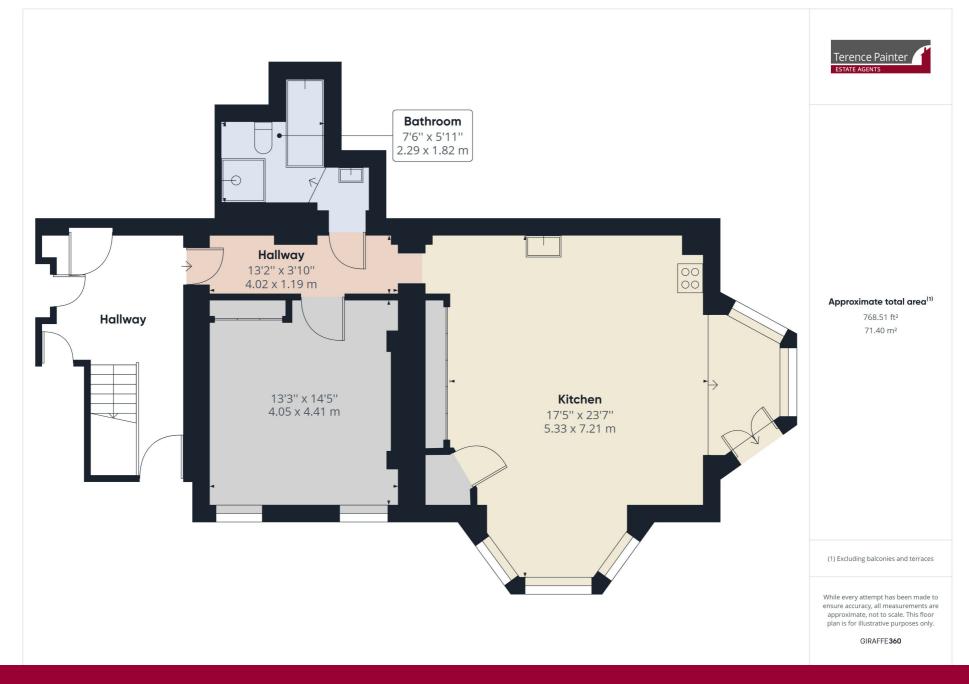

# **Entrance Hallway**

Via double glazed frosted glass composite door.

Laminate flooring, radiator, television/telephone entry system, inset spot lighting and doors to all rooms.

#### **Bedroom**

4.05m x 4.42m (13' 3" x 14' 6") Laminate flooring, two double glazed windows to the side, radiator, inset spot lighting and built in sliding mirror door wardrobes.

#### **Bathroom**

3.18m x 2.69m in to recess (10' 5" x 8' 10") Fully tiled walls and floor, wash hand basin, roll top bath with mixer taps over, corner shower cubicle, inset spot lighting shaving point, extractor fan and two heated chrome towel rails.

## Kitchen/Lounge Area

7.19m into the bay x 6.99m into the bay (23' 7" x 22' 11") Range of matching fitted wall and base units with under lighting and kick board lighting, blue marble effect work tops, inset stainless steel sink and separate stainless steel drainer unit. Integrated dish washer, washing machine, fridge and freezer. Four ring stainless steel gas hob with oven under and extractor over, tiling to splash back.

Lounge Area, Laminate flooring, inset spot lighting, mirror wardrobe, cupboard housing combi boiler and radiator. Television and telephone point double glazed triple aspect bay window to the side and front with double glazed double doors leading out to the garden, three radiators.