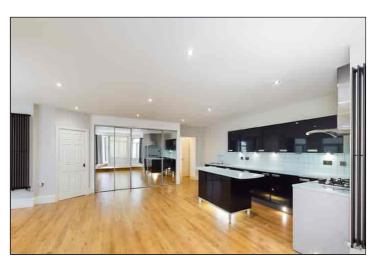

## Kitchen/Lounge Area

7.19m into the bay x 6.99m into the bay (23' 7" x 22' 11") Range of matching fitted wall and base units with under lighting and kick board lighting, blue marble effect work tops, inset stainless steel sink and separate stainless steel drainer unit. Integrated dish washer, washing machine, fridge and freezer. Four ring stainless steel gas hob with oven under and extractor over, tiling to splash back.

Lounge Area, Laminate flooring, inset spot lighting, mirror wardrobe, cupboard housing combi boiler and radiator. Television and telephone point double glazed triple aspect bay window to the side and front with double glazed double doors leading out to the garden, three radiators.