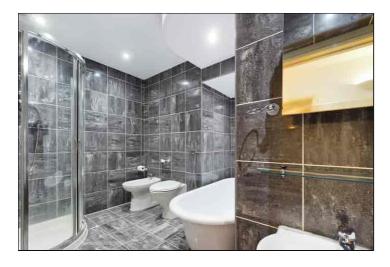

#### **Bathroom**

3.18m x 2.69m in to recess (10' 5" x 8' 10") Fully tiled walls and floor, wash hand basin, roll top bath with mixer taps over, corner shower cubicle, inset spot lighting shaving point, extractor fan and two heated chrome towel rails.