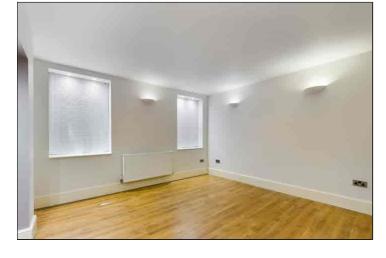

#### **Bedroom**

4.05m x 4.42m (13' 3" x 14' 6") Laminate flooring, two double glazed windows to the side, radiator, inset spot lighting and built in sliding mirror door wardrobes.