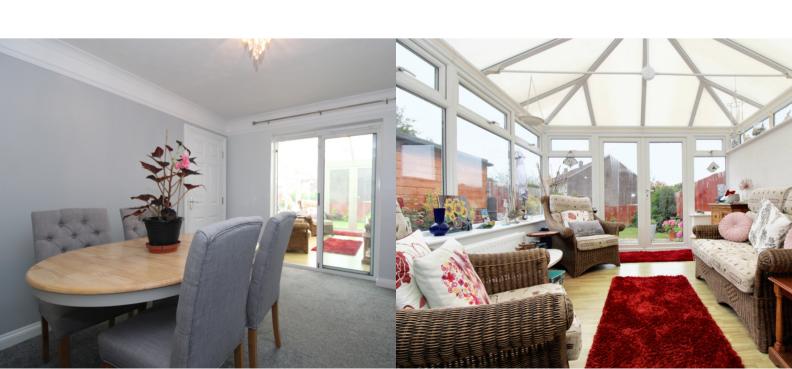

## **DINING ROOM**

3.01m x 3.2m (9' 11" x 10' 6")

Space for a dining table with patio doors opening to the conservatory. Door to kitchen. Radiator.