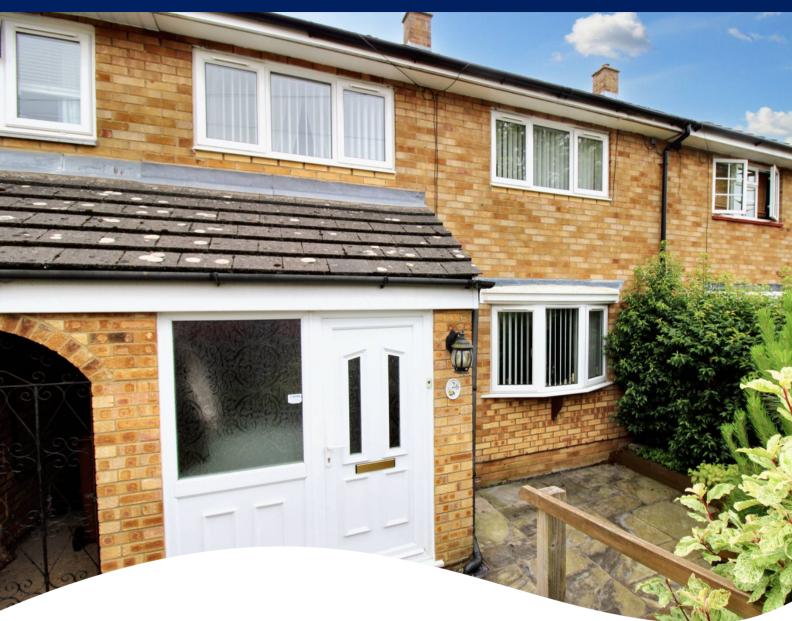

# 26 Burwell Road, Stevenage, Hertfordshire. SG2 9RH

- THREE BEDROOM, MID TERRACE HOUSE
- UPPER CHAIN COMPLETE
- SEPARATE DINING ROOM
- ENTRANCE PORCH
- WELL PRESENTED THROUGH OUT

- SOUTH EASTLY FACING REAR GARDEN
- CONSERVATORY
- FITTED WARDROBES IN ALL BEDROOMS
- COMBINATION BOILER
- CLOSE TO AMENITIES AND GOOD SCHOOLS

## PROPERTY DESCRIPTION

\*\*\* GUIDE PRICE £325,000 - £335,000 \*\*\*

This well presented family home in Burwell Road has been finished to a great standard throughout.

The property comprises; entrance hallway, large lounge with storage cupboard, separate dining room, refitted shaker style kitchen, conservatory, three bedrooms (all with fitted wardrobes) and refitted bathroom. To the front is a landscaped enclosed garden with side access to the rear and South-Easterly facing rear garden.

#### PORCH

Welcoming porch with space for shoes and coats. Door opening to lounge.