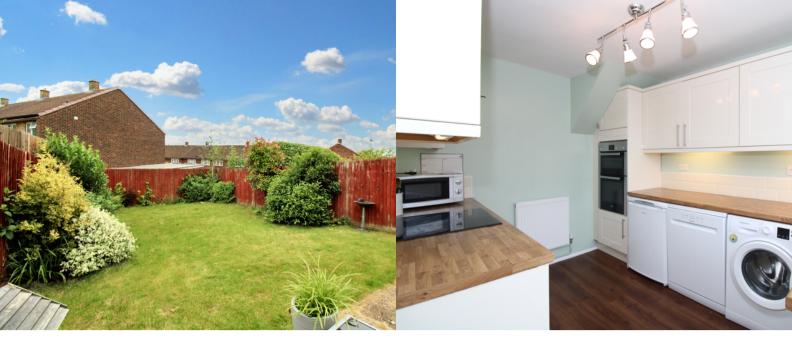

## **KITCHEN**

2.56m x 3.2m (8' 5" x 10' 6")

Cream shaker style fitted kitchen comprising a range of wall and base units with worksurface over, ceramic white sink and drainer, eye level double oven and electric hob. Space for washing machine, dishwasher and under counter fridge. undercounter lighting. Window to rear aspect. Door opening to rear garden.

#### **REAR GARDEN**

South-Easterly facing rear garden with patio area leading to a lawn area, bordered with shrubs. Space for shed.

Stevenage 29, Shephall Green, Stevenage, SG2 9XS 01438 572020 linzi.davis@kalmestateagents.co.uk