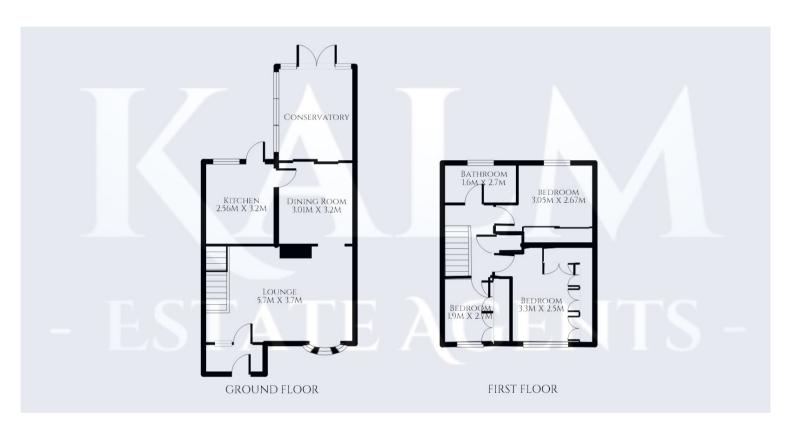

#### **GROUND FLOOR**

#### PORCH

Welcoming porch with space for shoes and coats. Door opening to lounge.

## LOUNGE

5.7m x 3.7m (18' 8" x 12' 2")

A great size room with window to the front aspect. Opening to dining room. Stairs to first floor with storage underneath. Radiator.

## **DINING ROOM**

3.01m x 3.2m (9' 11" x 10' 6")

Space for a dining table with patio doors opening to the conservatory. Door to kitchen. Radiator.

## **KITCHEN**

2.56m x 3.2m (8' 5" x 10' 6")

Cream shaker style fitted kitchen comprising a range of wall and base units with worksurface over, ceramic white sink and drainer, eye level double oven and electric hob. Space for washing machine, dishwasher and under counter fridge. undercounter lighting. Window to rear aspect. Door opening to rear garden.

# **FIRST FLOOR**

# FIRST FLOOR LANDING

Doors to all bedrooms and bathroom. Storage cupboard housing the combination boiler. Access to the loft via a hatch.

#### **BEDROOM ONE**

3.3m x 2.5m (10' 10" x 8' 2")

Double bedroom with window to the front aspect and fitted wardrobes. Radiator.

### **BEDROOM TWO**

3.05m x 2.67m (8' 5" x 8' 9")

Double bedroom with window to the rear aspect and fitted wardrobes. Radiator.

### **BEDROOM THREE**

1.9m x 2.7m (6' 3" x 8' 10")

Single bedroom with window to the front aspect and fitted wardrobes. Radiator.

### **BATHROOM**

1.6m x 2.7m (5' 3" x 8' 10")

Refitted fully tiled bathroom comprising; side panel bath with glass shower screen and thermostatic shower over, vanity wash hand basin and w/c. Window to the rear aspect. Heated towel radiator.