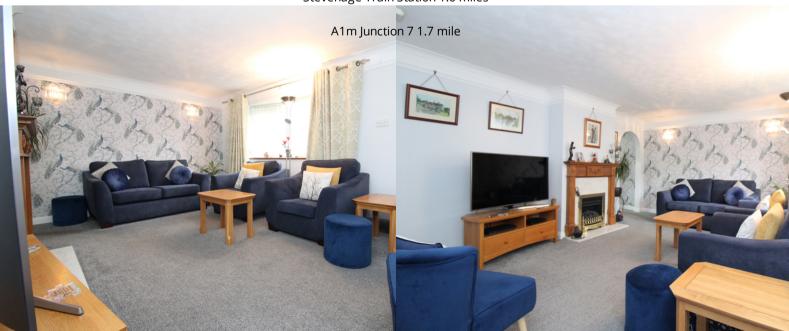

## LOUNGE

5.7m x 3.7m (18' 8" x 12' 2")

A great size room with window to the front aspect. Opening to dining room. Stairs to first floor with storage underneath. Radiator.