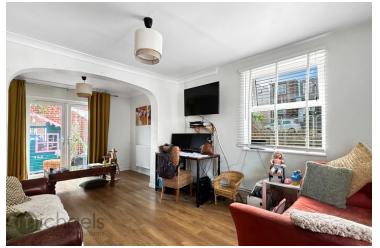

# **Reception Room/Dining Area**

12' 1" x 11' 4" (3.68m x 3.45m) UPVC window to front aspect, radiator, understairs storage cupboard.