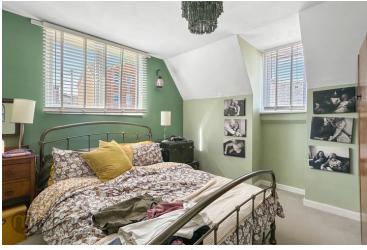

## **Bedroom One**

11' 8" x 11' 3" (3.56m x 3.43m) UPVC window to side aspect, radiator.