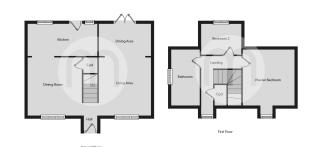

cupboard.

# First Floor

# Landing

Access to loft hatch, door to:

## **Bedroom One**



11' 8" x 11' 3" (3.56m x 3.43m) UPVC window to side aspect, radiator.

# Property Details.

#### **Bedroom Two**



8' 9" x 6' 8" (2.67m x 2.03m) UPVC window to rear aspect, radiator.

## Bathroom



11' 9" x 5' 9" (3.58m x 1.75m) His and hers sinks, UPVC window to side aspect, chrome towel rail, tiled walls and flooring, vanity wash basin panelled bath with shower attached.

#### Outside



Outside the property features a generous wrap around garden, housing a raised decking area, this of which would be ideal four outdoor seating and al-fresco dining. The remainder of the garden is predominantly laid to lawn. Off road parking is available for two/three vehicles.

# Property Details.

## Floorplans



#### Location



We have not carried out a structural survey and the services, appliances and specific fittings have not been tested. All photographs, measurements, floor plans and distances referred to are given as a guide only and should not be relied upon for the purchase of carpets or any other fixtures or fittings. Gardens, roof terraces, balconies and communal gardens as well as tenure and lease details cannot have their accuracy guaranteed for intending purchasers. Lease details, service ground rent (where applicable) are given as a guide only and should be checked and confirmed by your solicitor prior to exchange of contracts.



62 Head Street, Essex, CO1 1PB 🌔 (01206 576999 🌙 🥑 sales@michaelsproperty.co.uk