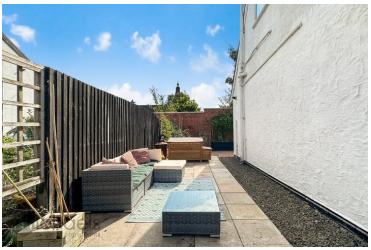

#### Outside

Outside the property features a generous wrap around garden, housing a raised decking area, this of which would be ideal four outdoor seating and al-fresco dining. The remainder of the garden is predominantly laid to lawn. Off road parking is available for two/three vehicles.