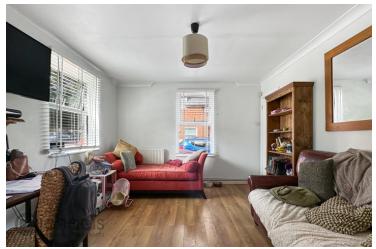

# Living Room

12' 1" x 10' 9" (3.68m x 3.28m) UPVC window to front aspect, radiator.