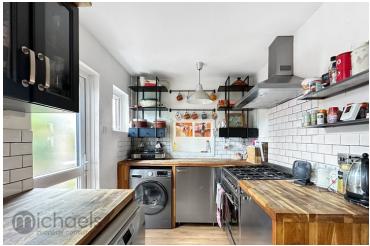

## **Kitchen**

13' 6" x 6' 8" (4.11m x 2.03m) Range of base and eye level units, cupboards and work surfaces, space for appliances, UPVC window to front aspect, gas hob and electric oven, tiled splash back, extractor unit above, wood effect flooring.