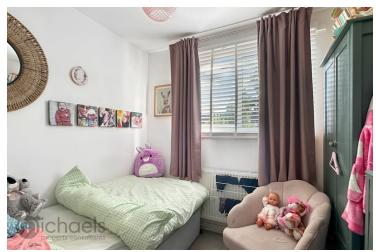

#### **Bedroom Two**

8' 9" x 6' 8" (2.67m x 2.03m) UPVC window to rear aspect, radiator.