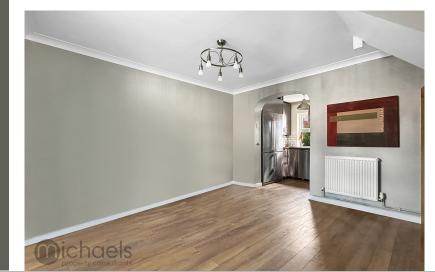

## **Dining Room**

11' 0" x 6' 11" (3.35m x 2.11m) UPVC doors to garden.

## **Kitchen**

13' 6" x 6' 8" (4.11m x 2.03m) Range of base and eye level units, cupboards and work surfaces, space for appliances, UPVC window to front aspect, gas hob and electric oven, tiled splash back, extractor unit above, wood effect flooring.