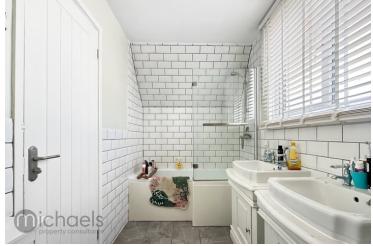

## Bathroom

11' 9" x 5' 9" (3.58m x 1.75m) His and hers sinks, UPVC window to side aspect, chrome towel rail, tiled walls and flooring, vanity wash basin panelled bath with shower attached.