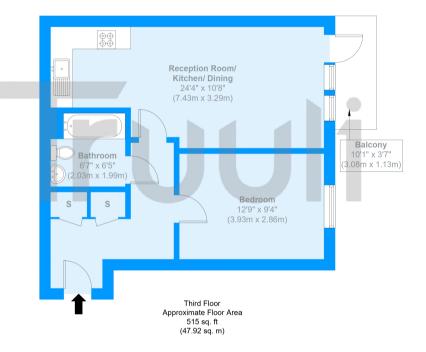

## Whitestone Way

Approximate Gross Internal Area = 47.92 sq m / 515 sq ft
Balcony = 3.48 sq m / 37 sq ft
Total = 51.4 sq m / 553 sq ft

he Floor plan is not to scale and measurements and areas shown are approximate and therefore should be used for illustrative purposes only. The plan has been prepared in accordance with the RICS code of Measuring Practice and whilst we have confidence in the information produced it must not be relied on. Maximum lengths and widths are represented on the floor plan. If there is any aspect of particular importance, you should carry out or commission your own inspection of the property.