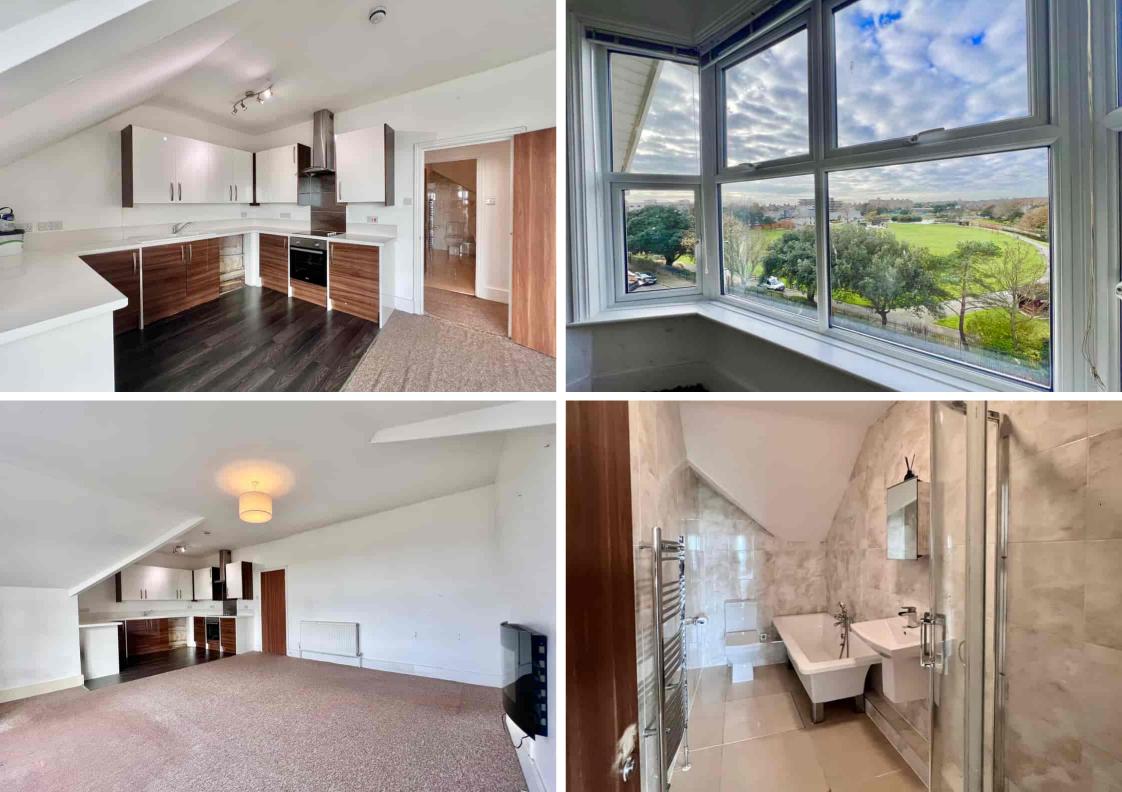

Flat 3, 19 Park Road, Bexhill-on-Sea, East Sussex, TN39 3HZ Spacious Two Bedroom Top Floor Apartment With Stunning Views £219,950

Property Cafe are delighted to present to the market this spacious & naturally bright, two bedroom, top floor apartment boasting stunning far reaching views across Egerton Park. Accommodation & benefits include; A secure communal entrance area with entry phone system; Inner hallway with internal staircase excellent for additional storage of coats & shoes leading to a landing giving access to all rooms and a further storage cupboard; Spacious lounge/diner/kitchen offering a great space to entertain with excellent far reaching views across Egerton Park. The kitchen comprising of ample cupboards & worktop space in addition to an integrated electric oven & hob as well as space for freestanding white goods; Two well proportioned double bedrooms, the master with two fitted wardrobes; Modern fitted bathroom consisting of bath, separate shower cubicle, wash basin, WC & heated towel rail. This property is offered for sale in neutral colour schemes throughout, gas central heating, double glazing and with no onward chain. We recommend you view at your earliest convenience.