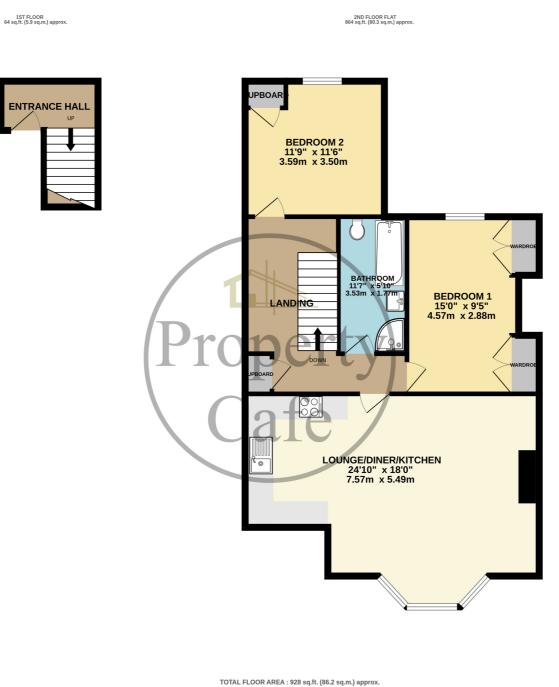

## Remaining Lease Length - TBC \* Service Charge - £1200 Per Annum \* Ground Rent - N/A

While every attempt has been made to ensure the accuracy of the forythan contained here. Inessurements doors while an additional accuracy of the forythan contained here. Inessurements doors while a second second accuracy of the forythan contained here. In the sure for any proceomission or mis-statement. This plan is for illustrative purposes only and should be used as such by any prospective purchaser. The services, systems and applicances shown have not been tested and no guarantee as to their operability or efficiency can be given. Made with theropic 62024