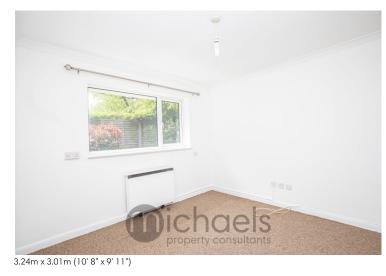

#### **Room Measurements**

Kitchen

3.57m x 2.87m (11' 9" x 9' 5")

Lounge

4.55m x 3.49m (14' 11" x 11' 5")

Bedroom Two

2.92m x 2.63m (9' 7" x 8' 8")

Bathroom