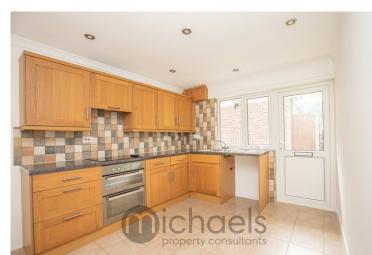

#### **Room Measurements**

Kitchen

3.57m x 2.87m (11' 9" x 9' 5")

Lounge

4.55m x 3.49m (14' 11" x 11' 5")

Bedroom Two

2.92m x 2.63m (9' 7" x 8' 8")

Bathroom