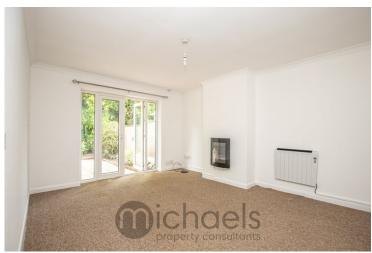

#### **Room Measurements**

Kitchen

3.57m x 2.87m (11' 9" x 9' 5")

Lounge

4.55m x 3.49m (14' 11" x 11' 5")

Bedroom Two

2.92m x 2.63m (9' 7" x 8' 8")

Bathroom