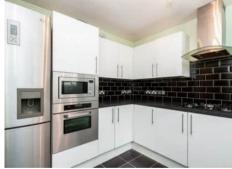

## Battenberg Walk, London, SE19 £285,000 Leasehold

- Chain free
- Purpose built apartment
- One double bedroom
- Contemporary three-piece bathroom suite
- Fitted kitchen
- Access to private rear garden
- Rear access from the garden