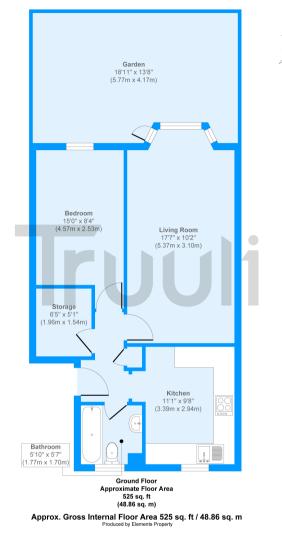

## Battenberg Walk, London, SE19 £285,000 Leasehold

- Chain free
- Purpose built apartment
- One double bedroom
- Contemporary three-piece bathroom suite
- Fitted kitchen
- Access to private rear garden
- Rear access from the garden

## £285,000 Leasehold

Located on the ground floor of this purpose-built building and situated in the quiet cul-da-sac of Battenberg Walk is this one doublebedroom flat with access to a private rear garden. Only a short saunter to Gipsy Hill railway station and within close proximity to the ever-famous Crystal Palace "Triangle", this property is offered to the market chain free.