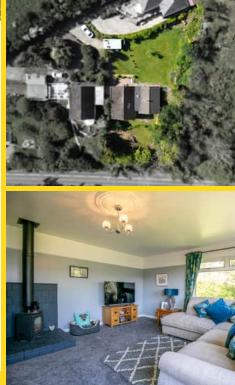

One of Kololo's standout features is its extensive basement areas — offering over 600 sqft of additional space which could be used for hobbies, storage, or potential development (subject to planning).

Property Images