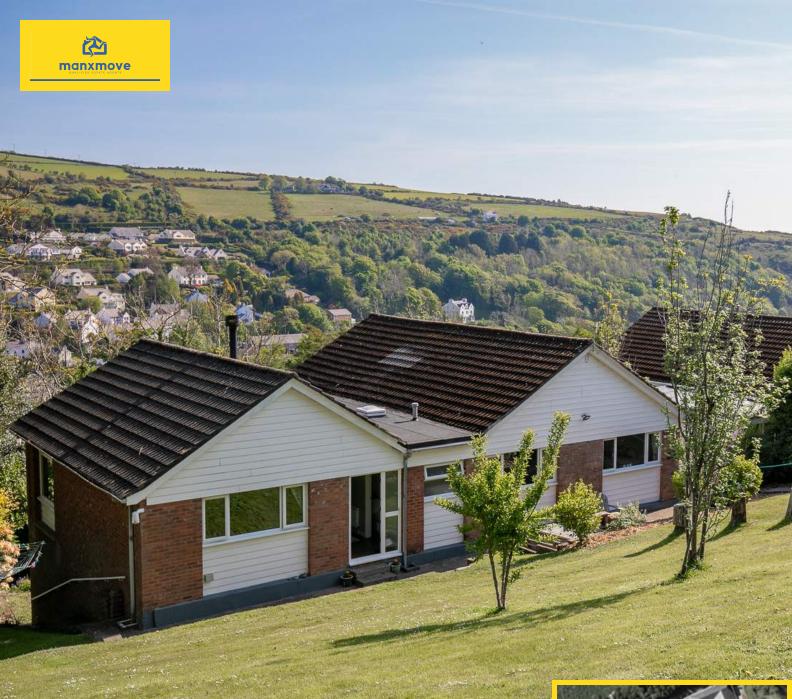

## Kololo, Telephone Exchange Road, Laxey, Isle of Man. IM4 7HU

Impressive detached 4 bedroom true bungalow which is beautifully situated on the South side of Laxey Valley with views of Snaefell, The Laxey Wheel and Laxey Bay

## **PROPERTY DESCRIPTION**

A Rare Opportunity in an Idyllic Setting

Nestled in a wonderfully private and tranquil position on Telephone Exchange Road on the outskirts of Laxey, Kololo is a large detached true bungalow offering panoramic rural views stretching across to Snaefell, the iconic Laxey Wheel, and Laxey Bay.

This impressive and spacious home features four generously sized bedrooms and a well-balanced layout that delivers excellent flow and flexibility for family living or entertaining. Set within a peaceful plot, the property provides a sense of seclusion while being just minutes from the shops, cafés, and amenities of Laxey village.

The property also includes off-road parking, a detached garage, and mature gardens that wrap around the home, providing multiple spots to relax and enjoy the views (especially from the top!)