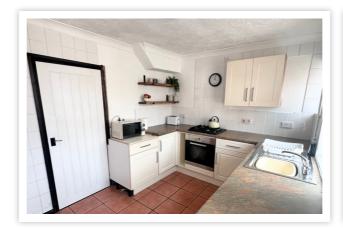

## AT A GLANCE...

Bexhill Estates are delighted to offer for sale this two bedroom end of terrace house. Situated in the heart of Little Common Village, within walking distance of the local primary School, the house offers accommodation in brief comprising; An entrance hall opening into the lounge with a feature fireplace and multi fuel log burner. The kitchen has a range of fitted wall and base units with laminate work surfaces, gas hob with an electric oven, space for a fridge and plumbing for a dishwasher. Off the kitchen there is a utility room with space for a washing machine and tumble dryer and door opening into a cloakroom. On the first floor you will find two double bedrooms and a fitted bathroom suite with a shower over the bath. Furthermore, the house benefits from double glazing and gas central heating and off parking for one vehicle.