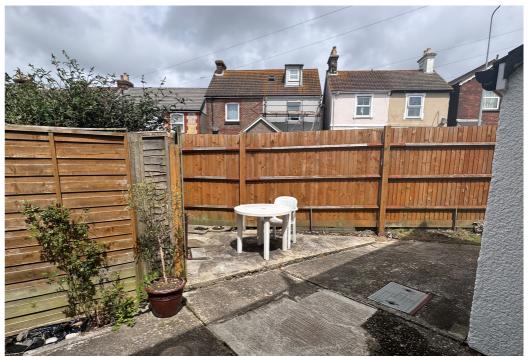

## **OUTSIDE:**-

To the front of the property you will find off-road parking for one vehicle and a gate having access to the rear garden. The rear garden has a paved area and laid to lawn. There is a timber garden shed.