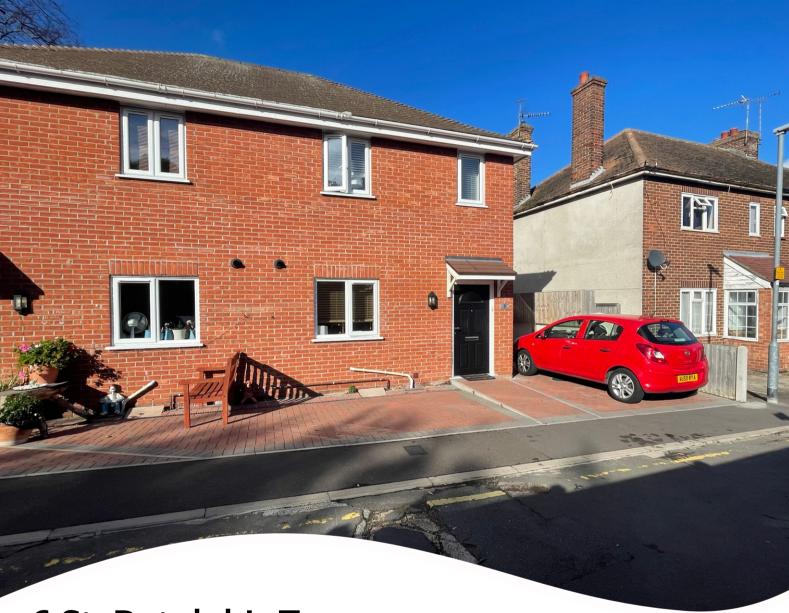

# 6 St. Botolph's Terrace, Walton on the Naze, Essex. CO14 8DA

- Three Double Bedrooms
- Semi-Detached House
- Off Road Parking For Multiple Vehicles
- Integrated Appliances To Modern Kitchen
- En Suite To Master Bedroom
- Ground Floor Cloakroom
- Catchment For Walton Primary & TTC
- Close To Beach, Town & Mainline Train Station

# PROPERTY DESCRIPTION

Tucked at the end of a Close in the heart of WALTON ON THE NAZE and within walking distance of the Train Station, Town and Beach we have the pleasure in offering For Sale this THREE DOUBLE BEDROOM SEMI-DETACHED HOUSE. Internally you are greeted by a Spacious Entrance Hall, Modern Fitted Kitchen/Diner with Integrated Appliances, Large Rear Facing Lounge with Patio Doors to the Garden and a Ground Floor Cloakroom whilst on the First Floor are Three Double Bedrooms, En-Suite to the Master and a Family Bathroom. Externally there is a Driveway to the Front providing Off-Road Parking for Three Cars and an Enclosed Rear Garden. In our opinion this home ideally located for a family wanting good access to all the local amenities and beach and an early viewing is essential to appreciate the location and size of the property.

# **GARDEN**

To the Front: Block paved driveway providing off-road parking for three vehicles, pathway leading to entrance door.

To the Rear: Commencing with a block paved patio, second seating area located at the end of the garden with the remainder laid to lawn. Access to front via side gate.