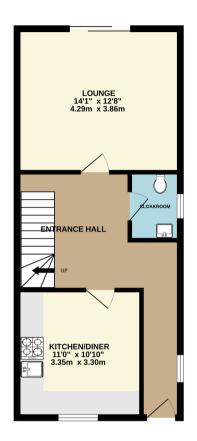

#### **GROUND FLOOR**

## **ENTRANCE HALL**

Double glazed window to side aspect, laminate flooring, radiator, stairs to first floor with under stair storage cupboard.

# **CLOAKROOM**

White suite comprising of low level WC and a vanity wash hand basin. Double glazed window to side aspect, built in storage cupboard, tiled flooring, radiator, extractor fan.

## KITCHEN/DINER

13' 0" x 10' 10" (3.96m x 3.30m) Fitted with range of matching white high gloss eye level, drawer and base units, wooden roll edge work surface inset ceramic bowl sink and drainer unit. Inset four ring gas hob with extractor over, built in double electric oven, washing machine, dishwasher and fridge freezer cupboard housing wall mounted boiler. Double glazed window to front aspect, part tiled walls, tiled floor, radiator.

## **LOUNGE**

14' 0"  $\times$  12' 6" (4.27m  $\times$  3.81m) Double glazed patio doors to Garden, laminate flooring, radiator.