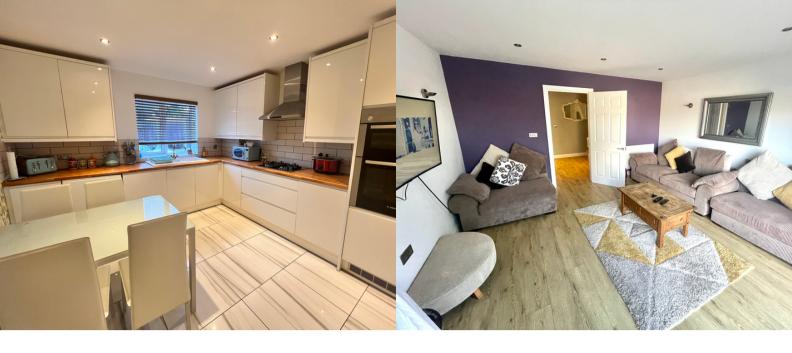

## KITCHEN/DINER

13' 0" x 10' 10" (3.96m x 3.30m) Fitted with range of matching white high gloss eye level, drawer and base units, wooden roll edge work surface inset ceramic bowl sink and drainer unit. Inset four ring gas hob with extractor over, built in double electric oven, washing machine, dishwasher and fridge freezer cupboard housing wall mounted boiler. Double glazed window to front aspect, part tiled walls, tiled floor, radiator.

## **LOUNGE**

14' 0"  $\times$  12' 6" (4.27m  $\times$  3.81m) Double glazed patio doors to Garden, laminate flooring, radiator.