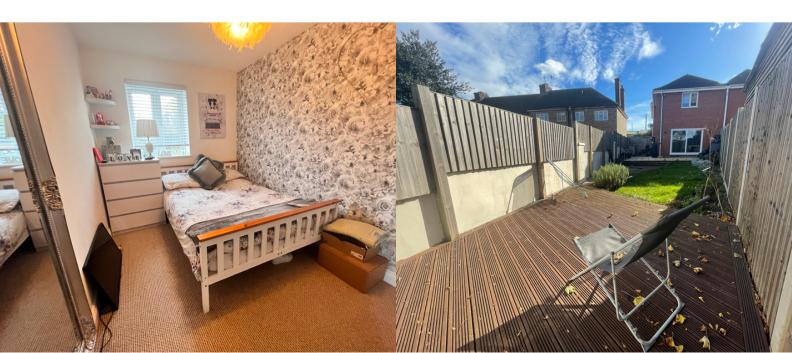

#### **BEDROOM TWO**

13' 0" x 7' 3" (3.96m x 2.21m) Double glazed window to front aspect, fitted carpet, radiator.

## **BEDROOM THREE**

10' 7" x 7' 2" (3.23m x 2.18m) Double glazed window to front aspect, fitted carpet, radiator.

# **GARDEN**

To the Front: Block paved driveway providing off-road parking for three vehicles, pathway leading to entrance door.

To the Rear: Commencing with a block paved patio, second seating area located at the end of the garden with the remainder laid to lawn. Access to front via side gate.