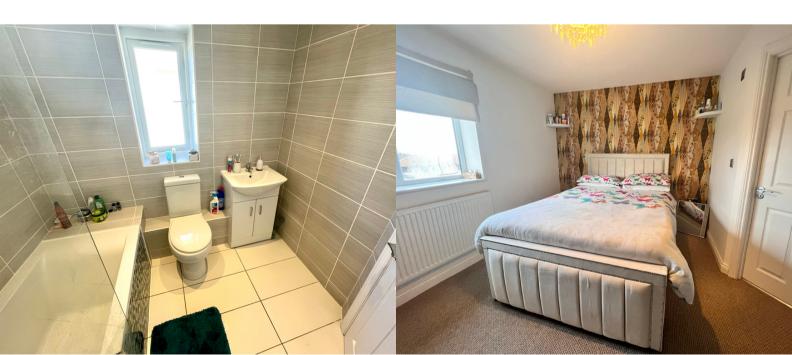

#### MASTER BEDROOM

14' 1" max x 12' 7" (4.29m x 3.84m) Double glazed window to rear aspect, radiator, fitted carpet, door to En-Suite.

#### **EN-SUITE**

White suite comprising of low level WC, vanity wash hand basin and shower cubicle. Fully tiled walls and floor, heated towel rail, extractor fan.

## **FAMILY BATHROOM**

White suite comprising of low level WC, vanity wash hand basin and panelled bath with shower attachment over. Obscure double glazed window to side aspect, fully tiled walls and floor, heated towel rail, extractor fan.