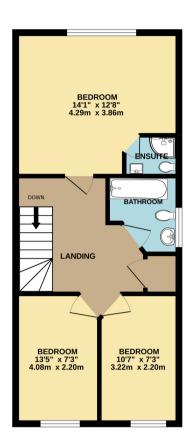

## **FIRST FLOOR**

#### **LANDING**

Built in storage cupboard, fitted carpet, radiator, loft access, doors to all bedrooms and bathroom.

#### MASTER BEDROOM

14' 1" max x 12' 7" (4.29m x 3.84m) Double glazed window to rear aspect, radiator, fitted carpet, door to En-Suite.

#### **EN-SUITE**

White suite comprising of low level WC, vanity wash hand basin and shower cubicle. Fully tiled walls and floor, heated towel rail, extractor fan.

#### **BEDROOM TWO**

13' 0" x 7' 3" (3.96m x 2.21m) Double glazed window to front aspect, fitted carpet, radiator.

## **BEDROOM THREE**

10' 7" x 7' 2" (3.23m x 2.18m) Double glazed window to front aspect, fitted carpet, radiator.

## **FAMILY BATHROOM**

White suite comprising of low level WC, vanity wash hand basin and panelled bath with shower attachment over. Obscure double glazed window to side aspect, fully tiled walls and floor, heated towel rail, extractor fan.