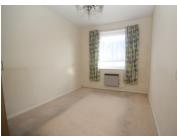

#### **BEDROOM ONE:**

 $13' 8" \times 10' 0" (4.17m \times 3.05m)$  Double glazed window, heater, built in wardrobes

### **BEDROOM TWO:**

9' 8"  $\times$  7' 11" (2.95m  $\times$  2.41m) Double glazed window, heater, built in wardrobe