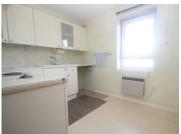

#### KITCHEN:

10' 4"  $\times$  8' 9" (3.15m  $\times$  2.67m) Double glazed window, range of wall and base units, work surface, electric cooker, space for fridge/freezer