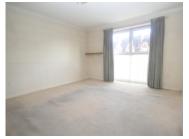

## LOUNGE:

13' 7"  $\times$  12' 2" (4.14m  $\times$  3.71m) Double glazed window, heater