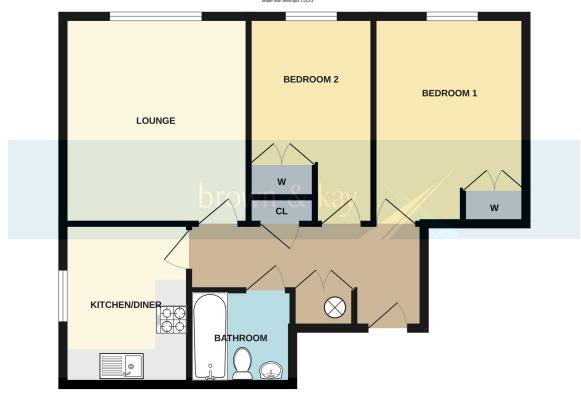

TOTAL FLOOR AREA: 610 sq.ft. (56.7 sq.m.) approx.
Whist every attempt has been made to ensure the accuracy of the floorplan contained here, measurements of doors, windows, crosm adm yor their man ear approximate and on responsibility is taken for any error, prospective purchaser. The services, systems and appliances shown have not been tested and no guarantee as to their operability or efficiency can be given.

## LOUNGE:

13' 7"  $\times$  12' 2" (4.14m  $\times$  3.71m) Double glazed window, heater

#### KITCHEN:

10' 4"  $\times$  8' 9" (3.15m  $\times$  2.67m) Double glazed window, range of wall and base units, work surface, electric cooker, space for fridge/freezer

#### **BEDROOM ONE:**

 $13' 8" \times 10' 0" (4.17m \times 3.05m)$  Double glazed window, heater, built in wardrobes

### **BEDROOM TWO:**

9' 8"  $\times$  7' 11" (2.95m  $\times$  2.41m) Double glazed window, heater, built in wardrobe

## **BATHROOM:**

Panelled bath, Low level WC, sink unit, heater