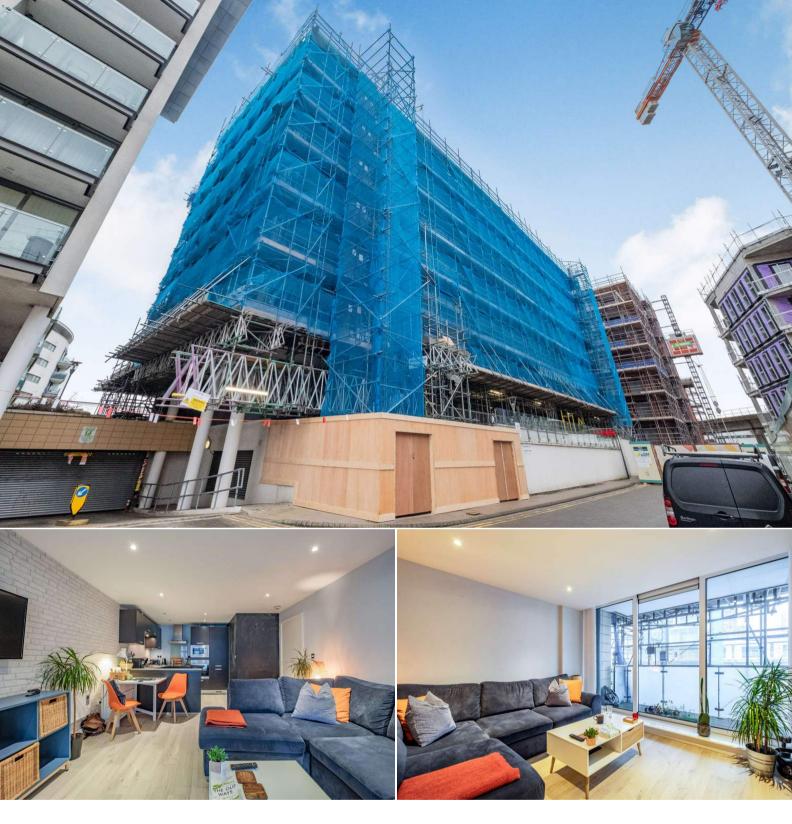

## Gallions Road London

Bettermove are delighted to welcome to the market this stunning one bedroom fourth floor apartment by the Royal Albert Docks.

The property is leasehold with 115 years remaining on the lease; current ground rent and service charges are to be confirmed by the vendor.

The interior of this beautifully-presented property comprises a modern open plan kitchen/living room, double bedroom and family bathroom. The exterior boasts a private balcony as well as residents' landscaped gardens with a children's play area. There is an allocated underground parking space with access to additional visitors' spaces via the on site concierge, which is available 24/7. There is a gym on site with discounted rates for residents.