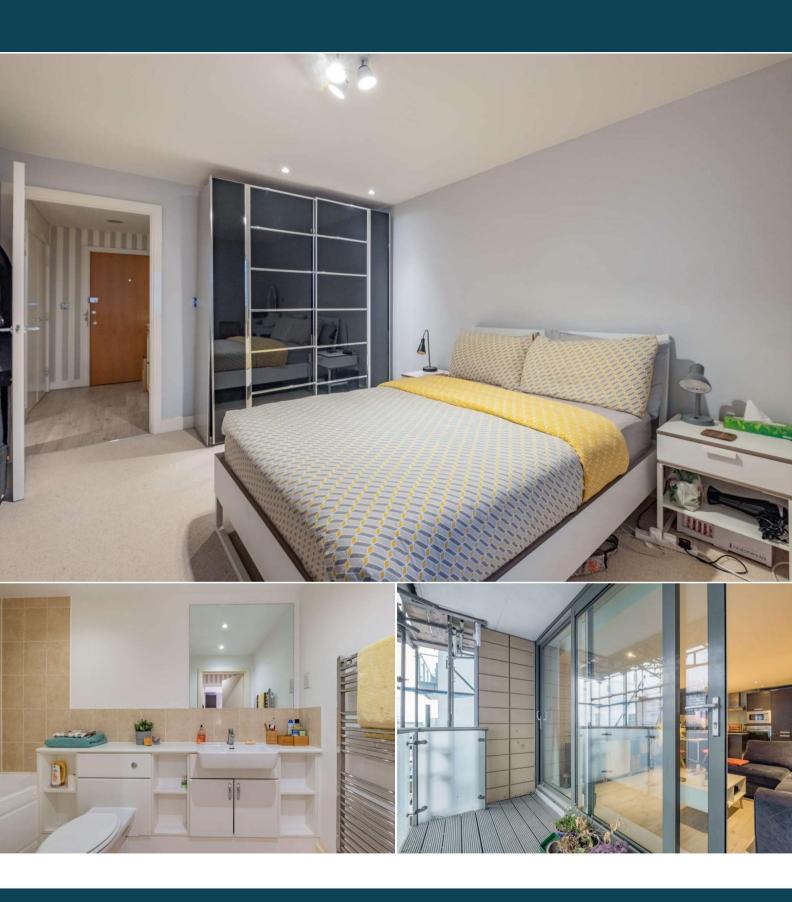

The interior of this beautifully-presented property comprises a modern open plan kitchen/living room, double bedroom and family bathroom. The exterior boasts a private balcony as well as residents' landscaped gardens with a children's play area. There is an allocated underground parking space with access to additional visitors' spaces via the on site concierge, which is available 24/7. There is a gym on site with discounted rates for residents.