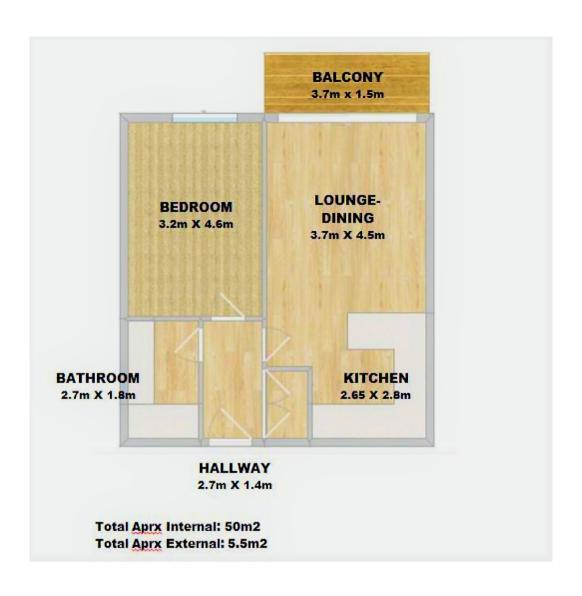

The interior of this beautifully-presented property comprises a modern open plan kitchen/living room, double bedroom and family bathroom. The exterior boasts a private balcony as well as residents' landscaped gardens with a children's play area. There is an allocated underground parking space with access to additional visitors' spaces via the on site concierge, which is available 24/7. There is a gym on site with discounted rates for residents.