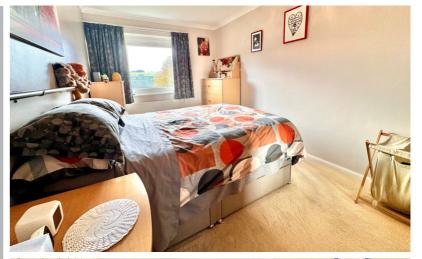

#### Bedroom One

14' 3" x 8' 6" (4.34m x 2.59m) Window to the front aspect, radiator.

#### **Bedroom Two**

12' 9" x 8' 5" (3.89m x 2.57m) Window to the front aspect, radiator, built in wardrobes.