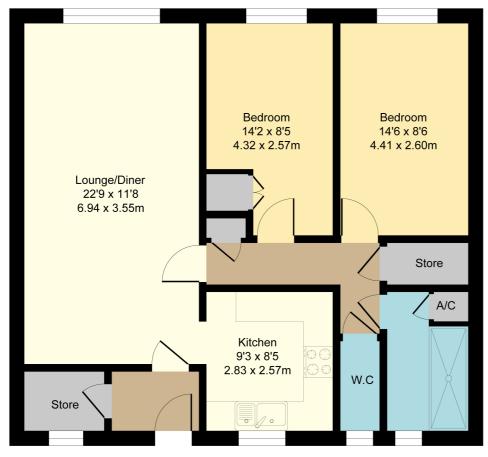

#### Accommodation

#### **Entrance Porch**

Radiator, large walk in utility cupboard with space for tumble dryer and freezer, door to:

## Lounge/Diner

23' 3" x 10' 5" (7.09m x 3.17m) Window to the rear aspect, two radiators, doors to:

#### Kitchen

8' 5" x 8' 8" (2.57m x 2.64m)
Window to the front aspect,
wall mounted gas boiler,
range of wall mounted and
base level units with work
surface over and inset sink
with drainer, integral oven/grill
with induction hob over and
extractor. Space for a washing
machine and fridge/freezer.

### Inner Hallway

Two large storage cupboards, loft hatch, doors to:

#### Bedroom One

14' 3" x 8' 6" (4.34m x 2.59m) Window to the front aspect, radiator.

#### **Bedroom Two**

12' 9" x 8' 5" (3.89m x 2.57m) Window to the front aspect, radiator, built in wardrobes.

#### Shower Room

Window to the front aspect, heated towel rail, shower cubicle, wash hand basin, airing cupboard.

#### WC

Window to the front aspect, WC.

#### External

Single garage en-bloc, brick built store, communal courtyard and gardens.