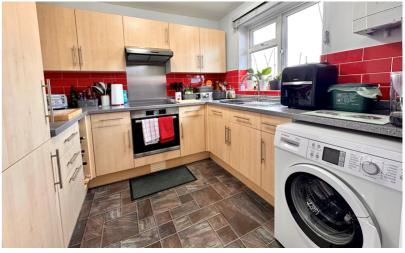

#### Kitchen

8' 5" x 8' 8" (2.57m x 2.64m)
Window to the front aspect,
wall mounted gas boiler,
range of wall mounted and
base level units with work
surface over and inset sink
with drainer, integral oven/grill
with induction hob over and
extractor. Space for a washing
machine and fridge/freezer.