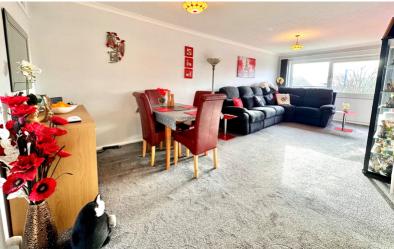

## Lounge/Diner

23' 3" x 10' 5" (7.09m x 3.17m) Window to the rear aspect, two radiators, doors to: