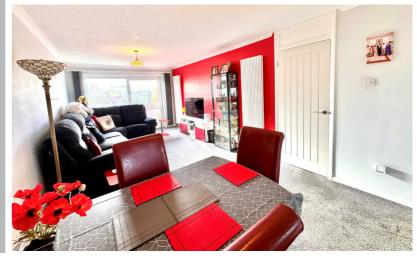

## Lounge/Diner

23' 3" x 10' 5" (7.09m x 3.17m) Window to the rear aspect, two radiators, doors to: