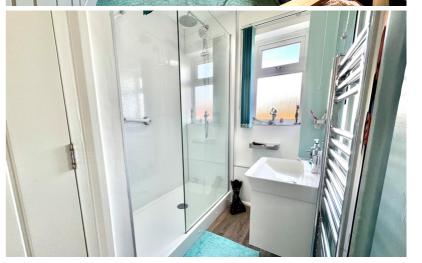

#### Shower Room

Window to the front aspect, heated towel rail, shower cubicle, wash hand basin, airing cupboard.