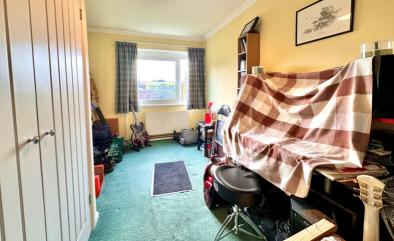

#### Bedroom One

14' 3" x 8' 6" (4.34m x 2.59m) Window to the front aspect, radiator.

#### **Bedroom Two**

12' 9" x 8' 5" (3.89m x 2.57m) Window to the front aspect, radiator, built in wardrobes.