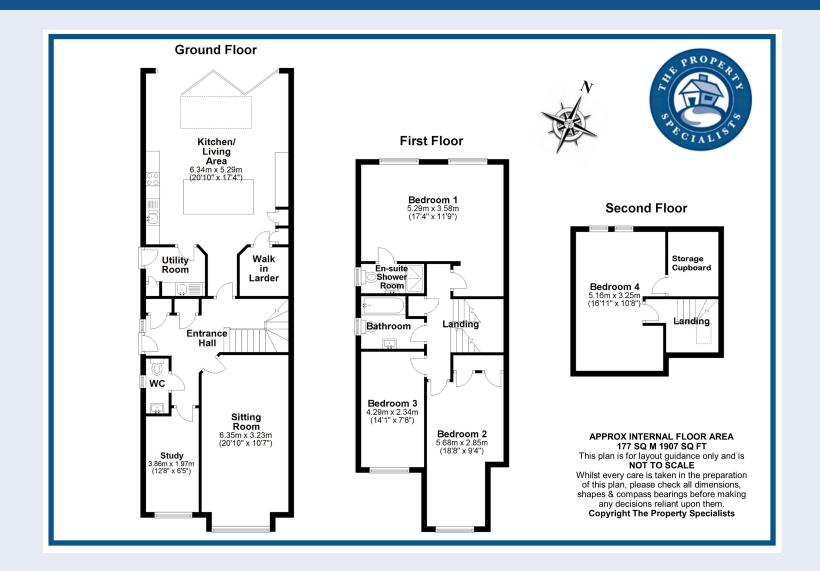

On entering the property you are greeted with a large entrance hall, with access to a storage cupboard and ground floor cloakroom W/C. To the front of the property there are two good reception rooms, a living room with brand new carpet and a playroom / study which is really spacious.

The real delight of this property is it's amazing fitted kitchen family room, with it's range of integrated appliances, including wine fridge, dishwasher and fridge and freezer. The Reception area provides great space for sofas and a dining table and is a superb room for entertaining. The Bi-fold doors open up to the large paved patio of the 130ft rear garden which is mainly laid to lawn with fenced boundaries.

On the first floor there are three bedrooms with the main bedroom benefitting from an en-suite shower, which is in addition to the family bathroom. On the top floor there is a good size bedroom and a large storage cupboard idea for your suitcases and Christmas decorations etc.