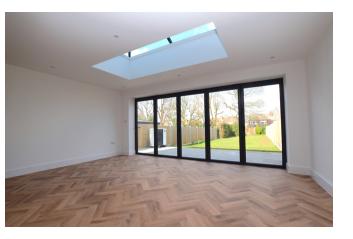

The real delight of this property is it's amazing fitted kitchen family room, with it's range of integrated appliances, including wine fridge, dishwasher and fridge and freezer. The Reception area provides great space for sofas and a dining table and is a superb room for entertaining. The Bi-fold doors open up to the large paved patio of the 130ft rear garden which is mainly laid to lawn with fenced boundaries.