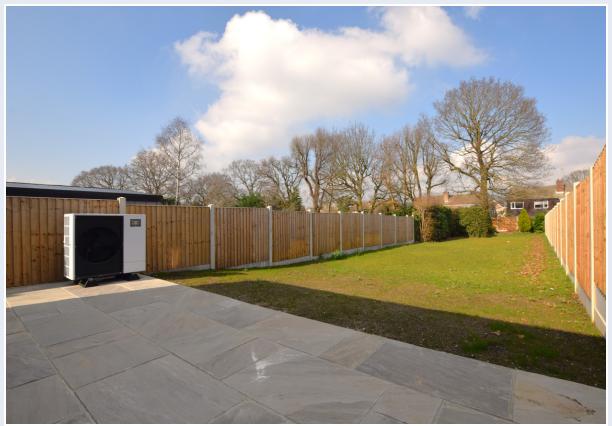

The real delight of this property is it's amazing fitted kitchen family room, with it's range of integrated appliances, including wine fridge, dishwasher and fridge and freezer. The Reception area provides great space for sofas and a dining table and is a superb room for entertaining. The Bi-fold doors open up to the large paved patio of the 130ft rear garden which is mainly laid to lawn with fenced boundaries.