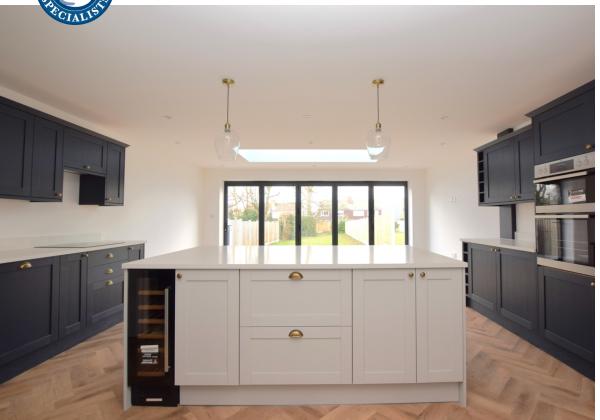

The real delight of this property is it's amazing fitted kitchen family room, with it's range of integrated appliances, including wine fridge, dishwasher and fridge and freezer. The Reception area provides great space for sofas and a dining table and is a superb room for entertaining. The Bi-fold doors open up to the large paved patio of the 130ft rear garden which is mainly laid to lawn with fenced boundaries.