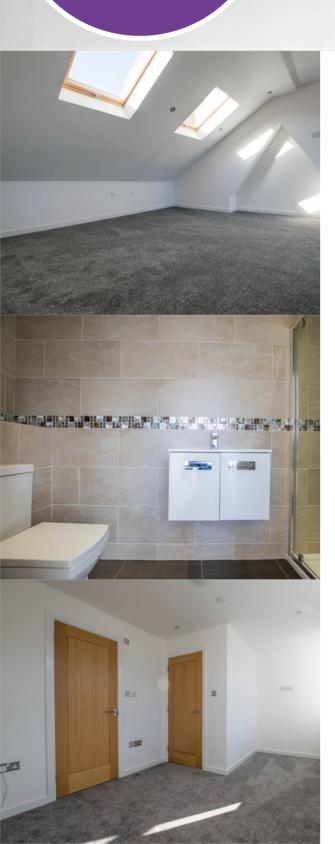

### Bedroom

Carpeted flooring, electric heater and oak door to shower room.

### Shower Room

White three-piece suite Comprising w.c with dual flush, hand wash basin with mixer tap and double shower cubicle. Tiled floor and walls and chrome heated towel rail.

### Living Room

Large living room with carpeted flooring, large sky light windows, electric points and TV point.