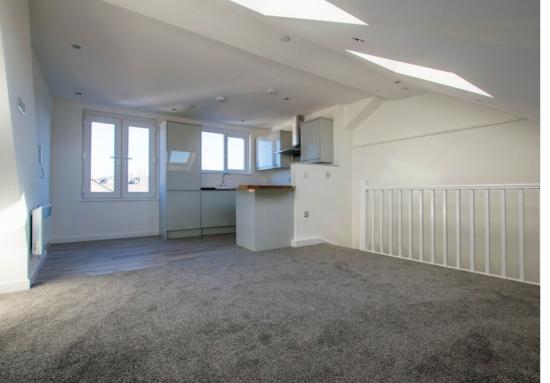

### Kitchen/Diner

Modern fully fitted kitchen in grey high gloss topped with a wood work surface with stainless steel sink and drainer with mixer tap. Appliances include integrated electric oven with hob above and extractor hood over, fridge/freezer, dishwasher and washing machine. Open plan to dining area with large double glazed window.

### Living Room

Large living room with carpeted flooring, large sky light windows, electric points and TV point.