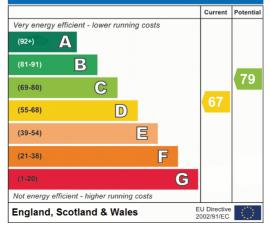

age space to second floor.

### Bedroom

Carpeted flooring, electric heater and oak door to shower room.

### Shower Room

White three-piece suite Comprising w.c with dual flush, hand wash basin with mixer tap and double shower cubicle. Tiled floor and walls and chrome heated towel rail.

## Second Floor

### Kitchen/Diner

Modern fully fitted kitchen in grey high gloss topped with a wood work surface with stainless steel sink and drainer with mixer tap. Appliances include integrated electric oven with hob above and extractor hood over, fridge/freezer, dishwasher and washing machine. Open plan to dining area with large double glazed window.

### Living Room

Large living room with carpeted flooring, large sky light windows, electric points and TV point.





#### Energy Efficiency Rating