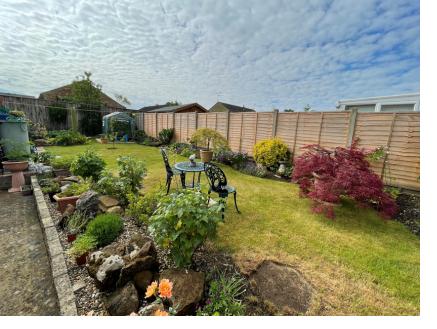

#### Outside - Rear

The rear garden is enclosed and is mainly laid to lawn with a variety of plants and shrubs to borders. A further area is defined as a vegetable garden with paving stones, two fruit trees and potting shed.