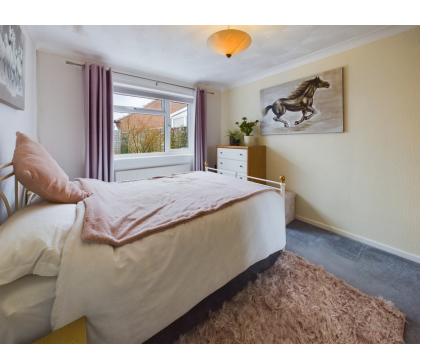

#### Bedroom I

9' 7" x 11' 8" (2.92m x 3.56m) Double glazed window to rear. Built in wardrobe with power point. Radiator. Television aerial.

#### Bedroom 2

9'  $I'' \times 7' I0'' (2.77m \times 2.39m)$  Double glazed window to front. Radiator. Built in wardrobe with power point. Television aerial.