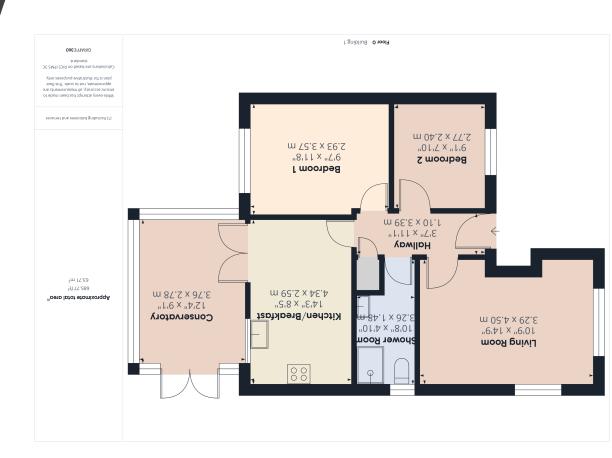

#### Living Room

10' 9" x 14' 9"  $(3.28m \times 4.50m)$  Double glazed window to front and side. Radiator. Television aerial.

#### Kitchen/Breakfast

14'  $3'' \times 8' 5''$  (4.34m x 2.57m) Double glazed window to rear. Fitted with a range of wall and base units with worksurface over and incorporating sink and drainer unit with mixer tap. Space for cooker with extractor over. Space for fridge/freezer and washing machine. Double glazed French doors to Conservatory.

#### Shower Room

 $10' 8'' \times 4' 10'' (3.25m \times 1.47m)$  Double gazed window to side. Fitted with a shower cubicle, wash hand basin and low level W.C. Radiator.

## 12' 4" $\times$ 9' 1" (3.76m $\times$ 2.77m) Brick and UPVC double glazed construction. Power points. Light. Double glazed French doors to side/garden.

#### Bedroom I

9' 7" x 11' 8" (2.92m x 3.56m) Double glazed window to rear. Built in wardrobe with power point. Radiator. Television aerial.

#### Bedroom 2

9'  $I'' \times 7' I0'' (2.77m \times 2.39m)$  Double glazed window to front. Radiator. Built in wardrobe with power point. Television aerial.