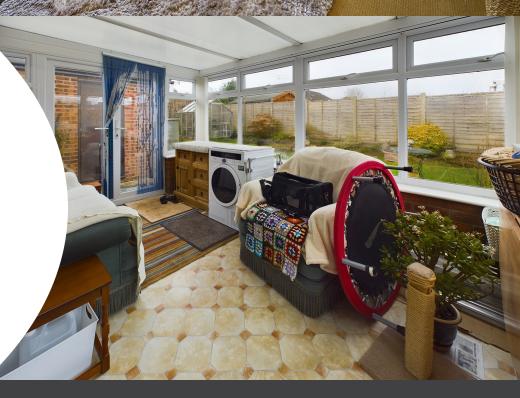

#### Conservatory

## 12' 4" $\times$ 9' 1" (3.76m $\times$ 2.77m) Brick and UPVC double glazed construction. Power points. Light. Double glazed French doors to side/garden.