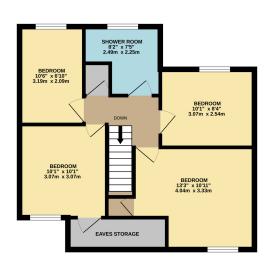

The first floor houses the bedrooms and the family bathroom, There are two front aspect bedrooms whom both benefit from storage with bedroom two boasting and extremely large amount of eaves storage. There are two further bedrooms which overlook the garden. The family bathroom is fully tiled with a basin, WC and shower cubicle.

#### 1ST FLOOR

Whilst overy attempt has been made to ensure the accuracy of the floorplan contained here, measurements of doors, windows, rooms and any other tems are approximate and not responsibility is taken for any error, omission or mis-statement. This plan is for illustrative purposes only and should be used as such by any prospective purchaser. The services, systems and appliances shown have not been tested and no guarantee as to their operability or efficiency can be given.