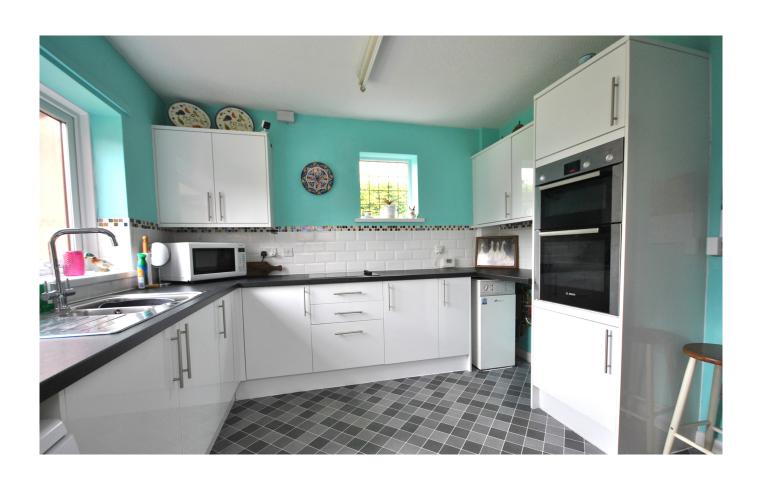

## £525,000 Freehold

Offered to the market with no onward chain complications is this well proportioned four bedroom property set in the heart of Shipham and which sits on a generous plot.

Entering from the front you are welcomed into a hallway which provides access into most of the ground floor rooms and to the first floor. The living room is a bright rear aspect room with sliding doors opening to the patio at the rear and an inset fire adding charm and warmth to the property. The kitchen is a good sized rear and side aspect room with views of the garden and is fitted with a selection of wall and base units. There is also access to the utility room that overlooks and opens out to the garden and has space for white appliances. The ground floor is completed with a front aspect dining room and a side aspect cloakroom fitted with basin and WC.