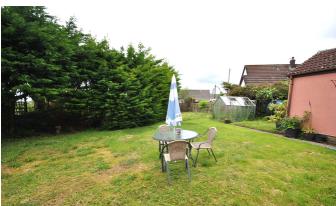

The front of the property benefits from a driveway that provides off street parking and access into the house and into the garden and garage. The garage is a detached building with a window at the rear and is accessed through an up and over door. The garden is mostly laid to lawn with a patio area directly outside the rear doors. The garden is coloured with an array of flowers and mature plants and is enclosed by a conifer hedge and fencing. The garden is extremely generous and is a good space to entertain or for children to play.