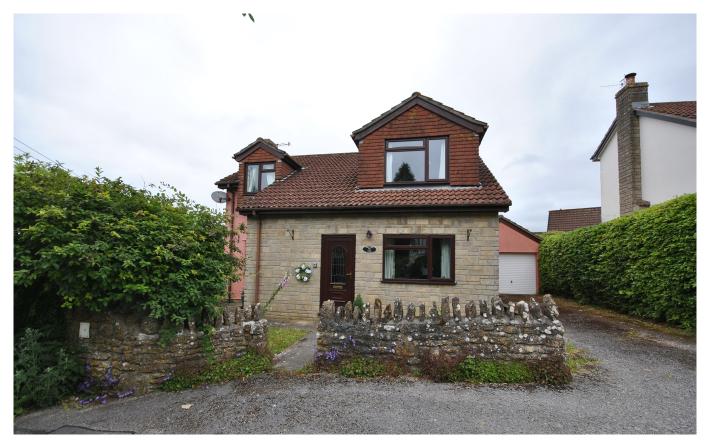

# Folly Lane

Shipham, BS25 1TE

## £525,000 Freehold

Offered to the market with no onward chain complications is this well proportioned four bedroom property set in the heart of Shipham and which sits on a generous plot.

## £525,000 Freehold

Offered to the market with no onward chain complications is this well proportioned four bedroom property set in the heart of Shipham and which sits on a generous plot.

Entering from the front you are welcomed into a hallway which provides access into most of the ground floor rooms and to the first floor. The living room is a bright rear aspect room with sliding doors opening to the patio at the rear and an inset fire adding charm and warmth to the property. The kitchen is a good sized rear and side aspect room with views of the garden and is fitted with a selection of wall and base units. There is also access to the utility room that overlooks and opens out to the garden and has space for white appliances. The ground floor is completed with a front aspect dining room and a side aspect cloakroom fitted with basin and WC.

The front of the property benefits from a driveway that provides off street parking and access into the house and into the garden and garage. The garage is a detached building with a window at the rear and is accessed through an up and over door. The garden is mostly laid to lawn with a patio area directly outside the rear doors. The garden is coloured with an array of flowers and mature plants and is enclosed by a conifer hedge and fencing. The garden is extremely generous and is a good space to entertain or for children to play.