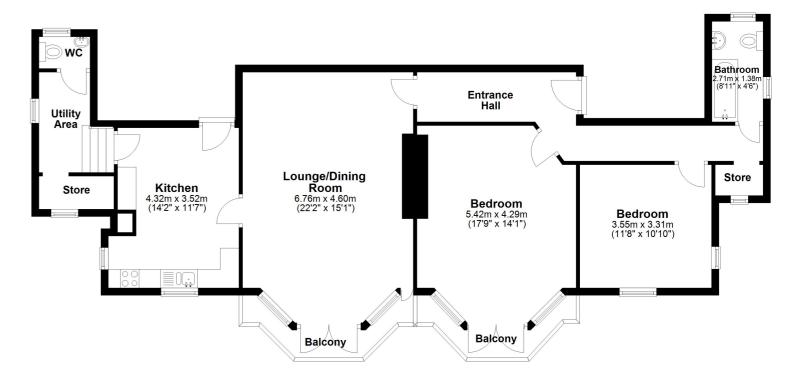

#### **Bedroom One**

17' 9" x 14' 1" (5.41m x 4.29m)

## **Balcony from the Principle Bedroom**

## Lounge/Dining Room

22' 2" x 15' 1" (6.76m x 4.60m)