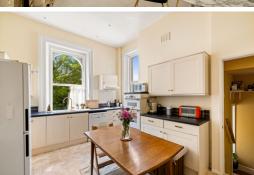

to discover a bright and airy lounge/diner perfect for entertaining guests or relaxing after a long day. The kitchen/breakfast room is ideal for preparing delicious meals while enjoying the morning sun. A convenient utility room with an additional W.C adds extra functionality to this already impressive space. Retreat to one of two comfortable bedrooms, each offering ample space and natural light. The bathroom completes this charming home, providing a quiet retreat after a busy day. With a lift, storage room in the loft space and a share of the freehold alongside a 927 year lease, this property has all you need for a care free purchase. Don't miss out on the opportunity to make Trinity Crescent your new address - schedule your viewing today and start living your dream coastal lifestyle!





## **Entrance Hall**

## Lounge/Dining Room

22' 2" x 15' 1" (6.76m x 4.60m)

## **Balcony from Lounge**

## Kitchen/Breakfast Room

14' 2" x 11' 7" (4.32m x 3.53m)

Utility Room / W.C

#### **Bedroom One**

17' 9" x 14' 1" (5.41m x 4.29m)

## **Balcony from the Principle Bedroom**

## **Bedroom Two**

11' 8" x 10' 10" (3.56m x 3.30m)

## Bathroom

8' 11" x 4' 6" (2.72m x 1.37m)

#### Lease + Charges

The lease term is 999 years and has 927 years remaining.

The service charge is £3745 paid £1872 every 6 months. This includes £1500 into a reserve contribution fund.

First Floor
Approx. 102.7 sq. metres (1106.0 sq. feet)