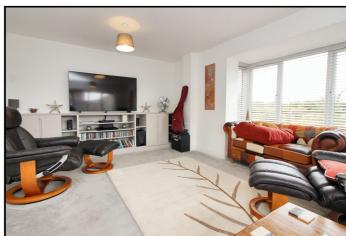

# Living Room:

Abt:  $12' 3'' \times 19' 0'' (3.73m \times 5.79m)$  Dual aspect with views over farmlands, bay windows to front and side aspect, built in media unit, radiator.