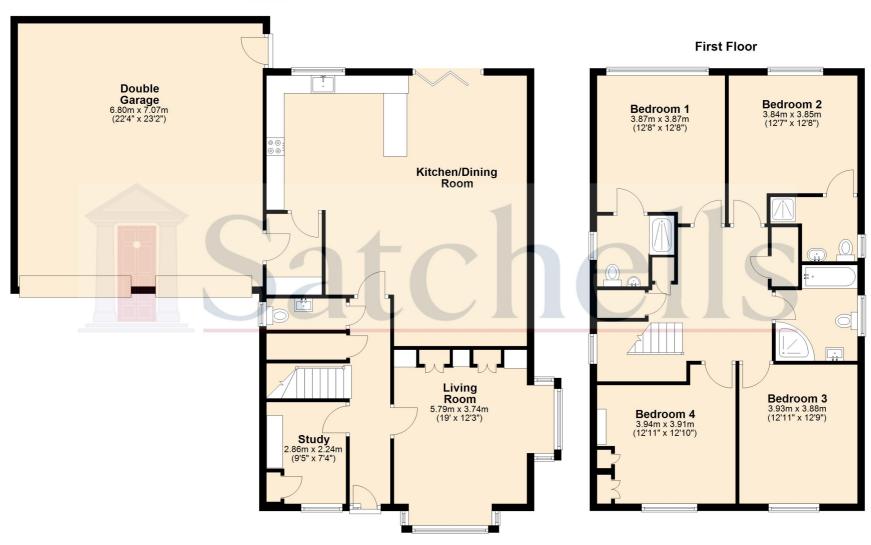

# **Ground Floor:**

# Study:

Abt: 7' 4" x 9' 5" (2.24m x 2.87m) Double glazed window to front, radiator. Built in cupboard storage good wifi connection

# Living Room:

Abt:  $12' 3'' \times 19' 0'' (3.73m \times 5.79m)$  Dual aspect with views over farmlands, bay windows to front and side aspect, built in media unit, radiator.

# Kitchen/Dining Area:

Abt: 20' 3" x 25' 7" (6.17m x 7.80m) Dual aspect, bi-fold doors to rear garden, range of base and wall units with integrated appliances, double glazed window to rear.

## **Utility Room:**

Fitted cupboards with plumbing for appliances, door to garage.

#### First Floor:

# Landing:

Double glazed window to side, two storage cupboards, carpet as fitted, doors to:

#### **Bedroom One:**

Abt: 12' 8" x 12' 8" (3.86m x 3.86m) Carpet as fitted, radiator, double glazed window to rear, door to en-suite.

#### **En-Suite:**

Three piece suite comprising of tiled shower cubicle, low level WC, wash hand basin, heated towel rail, double glazed window to side.

#### **Bedroom Two:**

Abt: 12' 7" x 12' 8" (3.84m x 3.86m) Carpet as fitted, double glazed window to rear, radiator, door to en-suite.

#### **En-Suite:**

Suite comprising tiled shower cubicle, low level WC, wash hand basin, tiled floor, double glazed window to side.

## **Bedroom Three:**

Abt: 12' 9" x 12' 11" (3.89m x 3.94m) Fitted wardrobes throughout, radiator, dressing table, double glazed window to front, carpet as fitted,

## **Bedroom Four:**

Abt: 12' 10" x 12' 11" (3.91m x 3.94m) Fitted wardrobes throughout, radiator, double glazed window to front, carpet as fitted.

# **Double Garage:**

Abt: 22' 4" x 23' 2" (6.81m x 7.06m) Electric up and over doors, boiler, eaves storage space.

These particulars are a guide only and do not constitute an offer or a contract. The floor plan is for identification purposes only and not to scale. All measurements are approximate and should not be relied upon if ordering furniture, white goods and flooring etc. We have presented the property as we feel fairly describes it but before arranging a viewing or deciding to buy, should there be anything specific you would like to know about the property please enquire. Satchells have not tested any of the appliances or carried out any form of survey and advise you to carry out your own investigations on the state, condition, structure, services, title, tenure, and council tax band of the property. Some images may have been enhanced and the contents shown may not be included in the sale. Satchells routinely refer to 3rd party services for which we receive an income from their fee. If you would like us to refer you to one of these services please ask one of our staff who will pass your details on. We advise you check the availability of the property on the day of your viewing.

#### **Ground Floor**

For illustrative purposes only - NOT TO SCALE - Measurements shown are approximate. The size and position of doors, windows, appliances and other features are approximate. Plan produced using PlanUp.