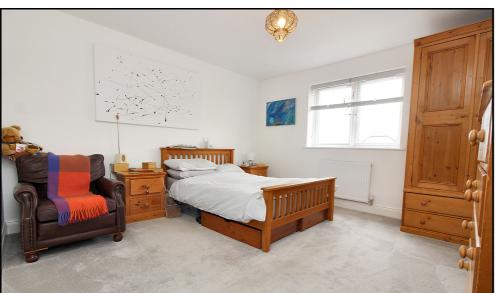

#### **Bedroom One:**

Abt: 12' 8" x 12' 8" (3.86m x 3.86m) Carpet as fitted, radiator, double glazed window to rear, door to en-suite.

#### **Bedroom Two:**

Abt: 12' 7" x 12' 8" (3.84m x 3.86m) Carpet as fitted, double glazed window to rear, radiator, door to en-suite.

## **Bedroom Three:**

Abt: 12' 9" x 12' 11" (3.89m x 3.94m) Fitted wardrobes throughout, radiator, dressing table, double glazed window to front, carpet as fitted,

## **Bedroom Four:**

Abt: 12' 10" x 12' 11" (3.91m x 3.94m) Fitted wardrobes throughout, radiator, double glazed window to front, carpet as fitted.