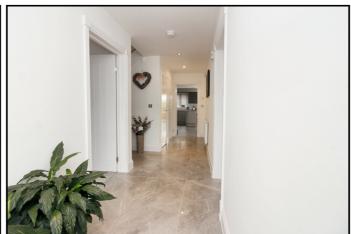

## **Entrance Hall:**

Quartz tiled flooring throughout downstairs, doors to living areas, stairs to first floor, double glazed window to front, large storage cupboard.