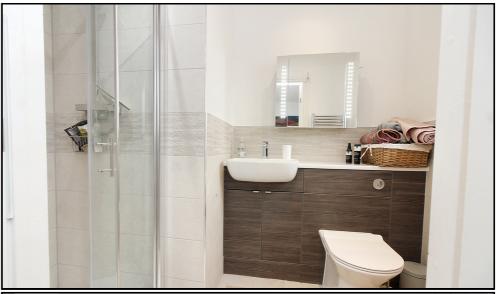

#### **En-Suite:**

Three piece suite comprising of tiled shower cubicle, low level WC, wash hand basin, heated towel rail, double glazed window to side.

#### **En-Suite:**

Suite comprising tiled shower cubicle, low level WC, wash hand basin, tiled floor, double glazed window to side.

# Bathroom:

Four piece suite comprising built in bath, shower cubicle, low level WC, wash hand basin, double glazed window to side.