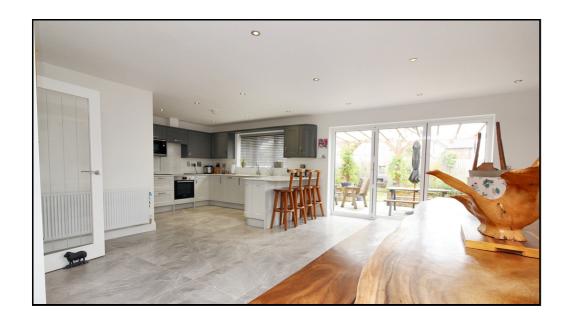

# Kitchen/Dining Area:

Abt: 20' 3" x 25' 7" (6.17m x 7.80m) Dual aspect, bi-fold doors to rear garden, range of base and wall units with integrated appliances, double glazed window to rear.