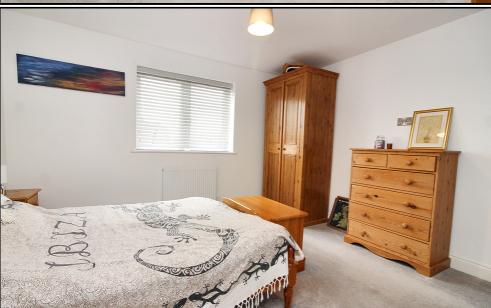

#### **Bedroom One:**

Abt: 12' 8" x 12' 8" (3.86m x 3.86m) Carpet as fitted, radiator, double glazed window to rear, door to en-suite.