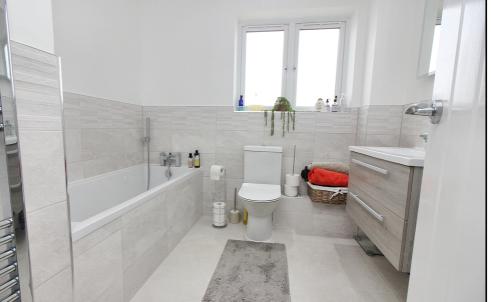

# Bathroom:

Four piece suite comprising built in bath, shower cubicle, low level WC, wash hand basin, double glazed window to side.