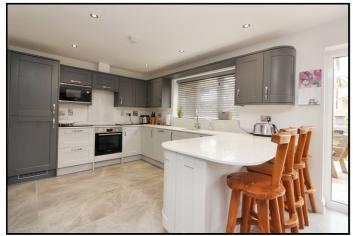

# Kitchen/Dining Area:

Abt: 20' 3" x 25' 7" (6.17m x 7.80m) Dual aspect, bi-fold doors to rear garden, range of base and wall units with integrated appliances, double glazed window to rear.